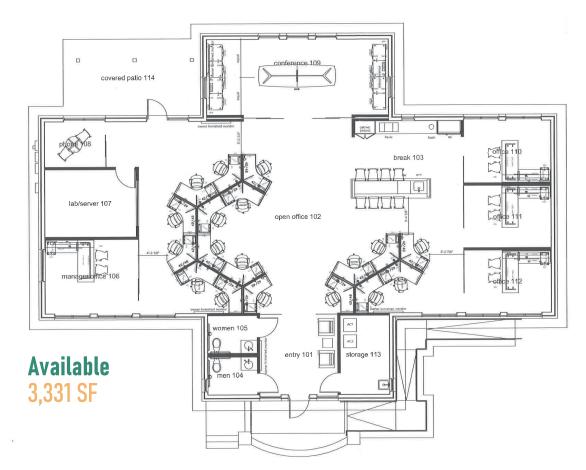

AVAILABLE 3.331 SF

> GARRETT CARLSON Vice President 210-298-8515 garrett.carlson@streamrealty.com

## **16022 VIA SHAVANO** SAN ANTONIO, TX 78249

Includes 4 private offices, 1 conference room, break area, 2 restrooms, open work area, and outdoor patio break area.

**GARRETT CARLSON** Vice President 210-298-8515 garrett.carlson@streamrealty.com