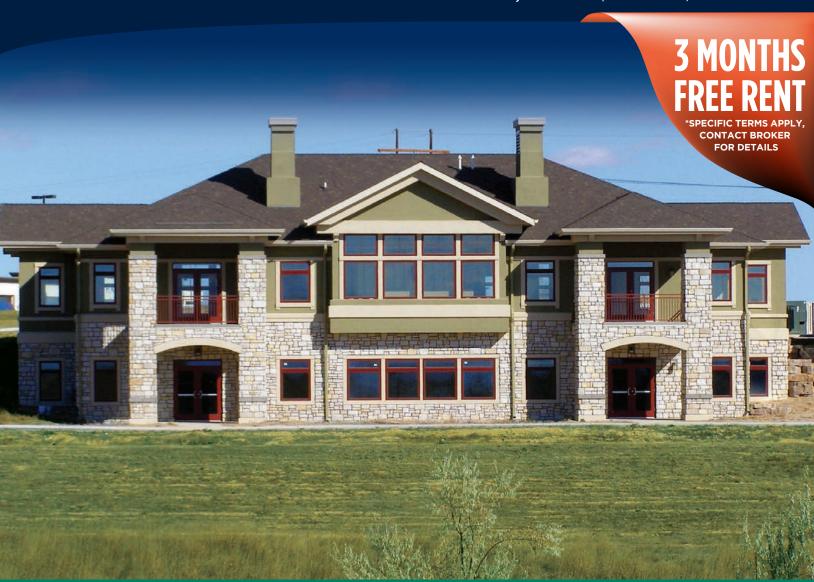

## **FOR LEASE**

5245 RONALD REAGAN BLVD, STE #200 | Johnstown, CO 80534

# RIDGEVIEW OFFICE PARK

PROPERTY TYPE: **OFFICE** 

AVAILABLE: 1,822 RSF

LEASE RATE: \$17.50/SF NNN

#### **FEATURES:**

- Entrances off the lobby and private walkway
- Fantastic regional location with easy access to Fort Collins, Loveland and Greeley
- High end finishes
- Beautiful western view