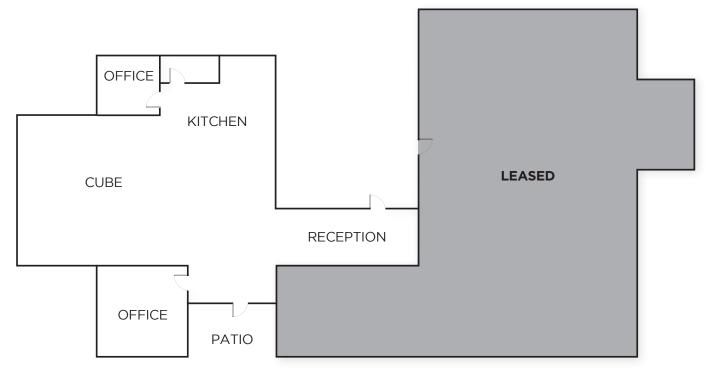

# RIDGEVIEW OFFICE PARK

PROPERTY TYPE: **OFFICE** 

AVAILABLE: 1,822 RSF

LEASE RATE: \$17.50/SF NNN

#### **FEATURES:**

- Entrances off the lobby and private walkway
- Fantastic regional location with easy access to Fort Collins, Loveland and Greeley
- High end finishes
- Beautiful western view