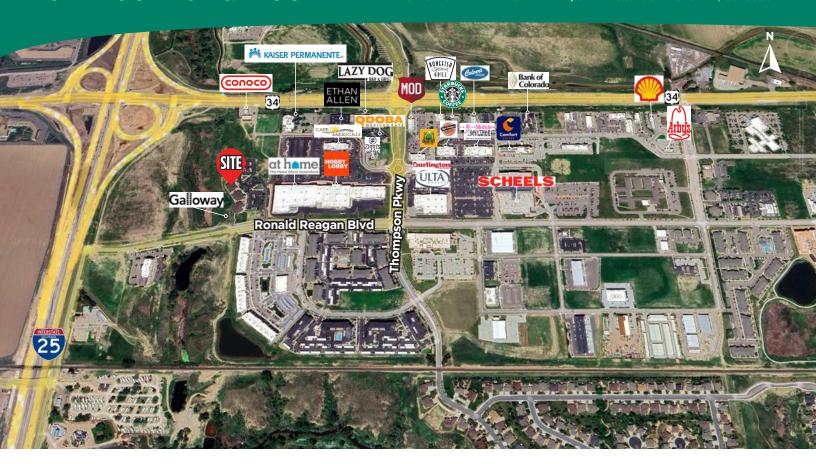

## **FOR LEASE**

5245 RONALD REAGAN BLVD, STE #200 | Johnstown, CO 80534

# RIDGEVIEW OFFICE PARK

PROPERTY TYPE: **OFFICE** 

AVAILABLE: 1,822 RSF

LEASE RATE: \$17.50/SF NNN

#### **FEATURES:**

- Entrances off the lobby and private walkway
- Fantastic regional location with easy access to Fort Collins, Loveland and Greeley
- High end finishes
- Beautiful western view