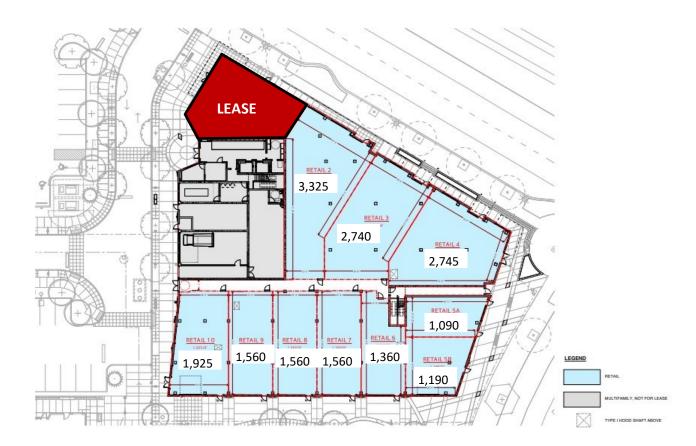

### **FEATURES**

- 20,027 SF Available
- Can be demised to smaller spaces (see floor plan)
- Warm vanilla shell delivery
- High exposure ground floor space
- Signage opportunity
- Excellent accessibility to MAX line
- Multiple access points to the property
- Close proximity to I-84
- Beautiful Mt. Hood views
- On-site parking
- Tenant improvement allowance available
- Website Downtown Rockwood https://downtownrockwood.com

#### Spaces can be combined