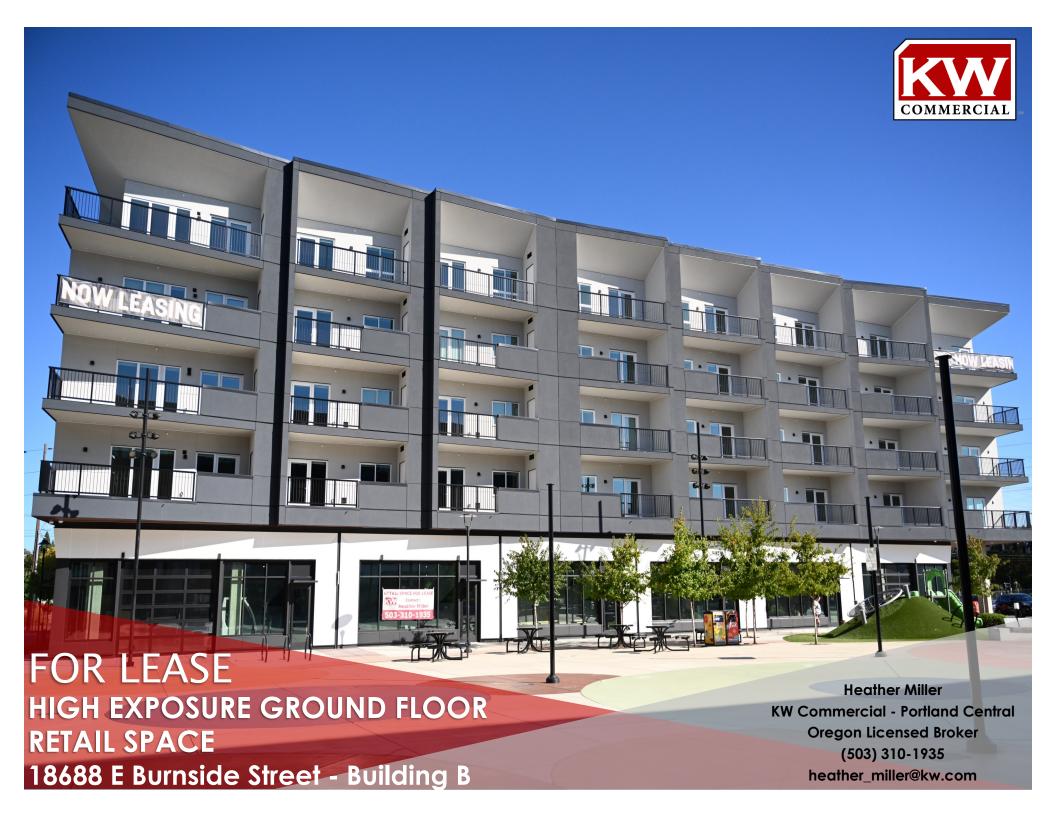

# EXECUTIVE SUMMARY

### **FEATURES**

- 20,027 SF Available
- Can be demised to smaller spaces (see floor plan)
- Warm vanilla shell delivery
- High exposure ground floor space
- Signage opportunity
- Excellent accessibility to MAX line
- Multiple access points to the property
- Close proximity to I-84
- Beautiful Mt. Hood views
- On-site parking
- Tenant improvement allowance available
- Website Downtown Rockwood https://downtownrockwood.com

### LEASE RATE

Call for rate + NNN's

(NNN-\$5-6/SF/Yr)

Schedule a time to tour!

## DOWNTOWN ROCKWOOD SITE 18688 E Burnside Street, Gresham, OR

**RKM DEVELOPMENT** 