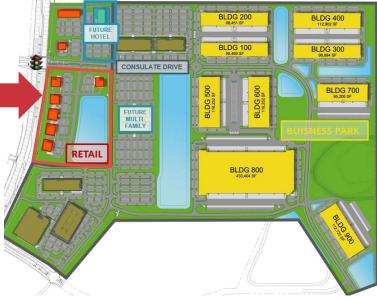

#### PROPERTY HIGHLIGHTS

- 96,626 Employees within 3 Miles
- 3 Miles from Orange County Convention Center
- 3 Miles from Orlando's popular Theme Parks
- 475 Hotel Keys within .5 Miles
- 3 Mile Daytime Population 136,572
- Outparcels & multi-tenant buildings fronting John
   Young Pkwy
- Adjacent to top employers including Holiday Inn
   Resorts Headquarters, Lockheed Martin, Darden
   Restaurants, Houghton Mifflin Harcourt, Starwood,
   Wyndham Vacation Ownership
- Neighboring South Park <u>13 Class A Office Buildings</u>
   <u>Totaling 1.8+/- Million SF</u>