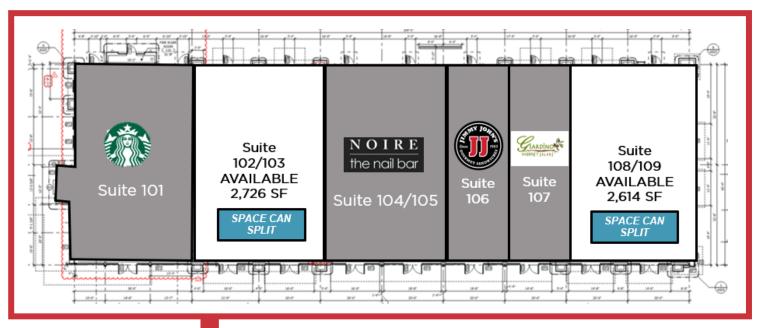

|           |
|--------------------|---------|---------|-----------|
| POPULATION         | 10 MIN  | 15 MIN  | 20 MIN    |
| DAYTIME POPULATION | 352,668 | 748,306 | 1,217,836 |

| HOUSEHOLDS                 | 10 MIN | 15 MIN  | 20 MIN  |
|----------------------------|--------|---------|---------|
| 2023 HOUSEHOLDS            | 41,821 | 137,424 | 297,267 |
| 2028 HOUSEHOLD PROJECTIONS | 44,301 | 145,180 | 319,286 |
| 2033 HOUSEHOLD FORECASTS   | 47,520 | 155,558 | 345,987 |

| S HOUSEHOLD                      |          |          |          |
|----------------------------------|----------|----------|----------|
| INCOME                           | 10 MIN   | 15 MIN   | 20 MIN   |
| 2023 AVERAGE HOUSEHOLD<br>INCOME | \$65,556 | \$81,188 | \$87,264 |

### FOR LEASE

### **INFINITY PARK**













#### RETAIL SPACE FOR LEASE | INFINITY PARK



FOR MORE INFORMATION:

#### **JOANNE LING**

Sr. Director Commercial Sales & Leasing Tavistock Development Company Jling@tavistock.com 407.620.6494