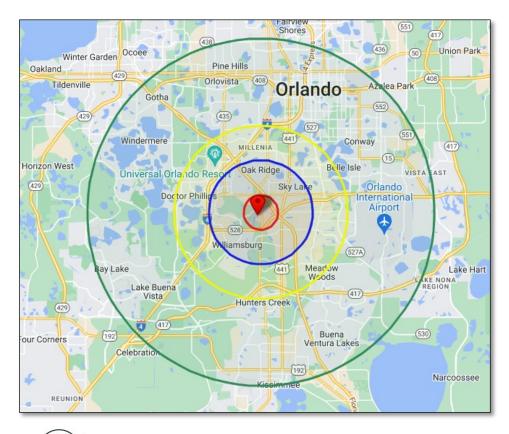

#### INFINITY PARK RING DEMOGRAPHICS

| AGE              | 3 MILES | 5 MILES | 10 MILES |
|------------------|---------|---------|----------|
| 2023 AVERAGE AGE | 37.5    | 37.7    | 38.6     |

| POPULATION                 | 3 MILES | 5 MILES | 10 MILES |
|----------------------------|---------|---------|----------|
| POPULATION 2023            | 55,018  | 210,745 | 831,753  |
| POPULATION 2033 FORECAST   | 63,782  | 242,927 | 931,881  |
| POPULATION 2028 PROJECTION | 59,052  | 225,462 | 871,591  |