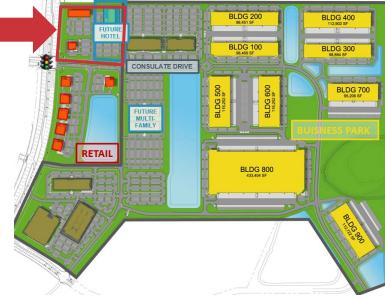

### **INFINITY PARK**

9165 S John Young Parkway | Orlando, Florida

#### PROPERTY HIGHLIGHTS

- 96,626 Employees within 3 Miles
- 3 Miles from Orange County Convention Center
- 3 Miles from Orlando's popular Theme Parks
- 475 Hotel Keys within .5 Miles
- 3 Mile Daytime Population 136,572
- Outparcels & multi-tenant buildings fronting John
   Young Pkwy
- Adjacent to top employers including Holiday Inn
   Resorts Headquarters, Lockheed Martin, Darden
   Restaurants, Houghton Mifflin Harcourt, Starwood,
   Wyndham Vacation Ownership
- Neighboring South Park <u>13 Class A Office Buildings</u>
   <u>Totaling 1.8+/- Million SF</u>