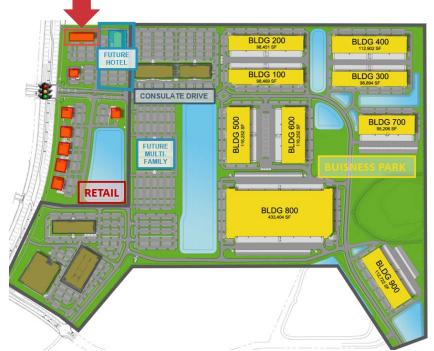

### **INFINITY PARK**

9165 S John Young Parkway | Orlando, Florida

#### PROPERTY HIGHLIGHTS

- 96,626 Employees within 3 Miles
- 3 Miles from Orange County Convention Center
- 3 Miles from Orlando's popular Theme Parks
- 475 Hotel Keys within .5 Miles
- 3 Mile Daytime Population 136,572
- Outparcels & multi-tenant buildings fronting John
   Young Pkwy
- Adjacent to top employers including Holiday Inn
   Resorts Headquarters, Lockheed Martin, Darden
   Restaurants, Houghton Mifflin Harcourt, Starwood,
   Wyndham Vacation Ownership
- Neighboring South Park <u>13 Class A Office Buildings</u>
   <u>Totaling 1.8+/- Million SF</u>