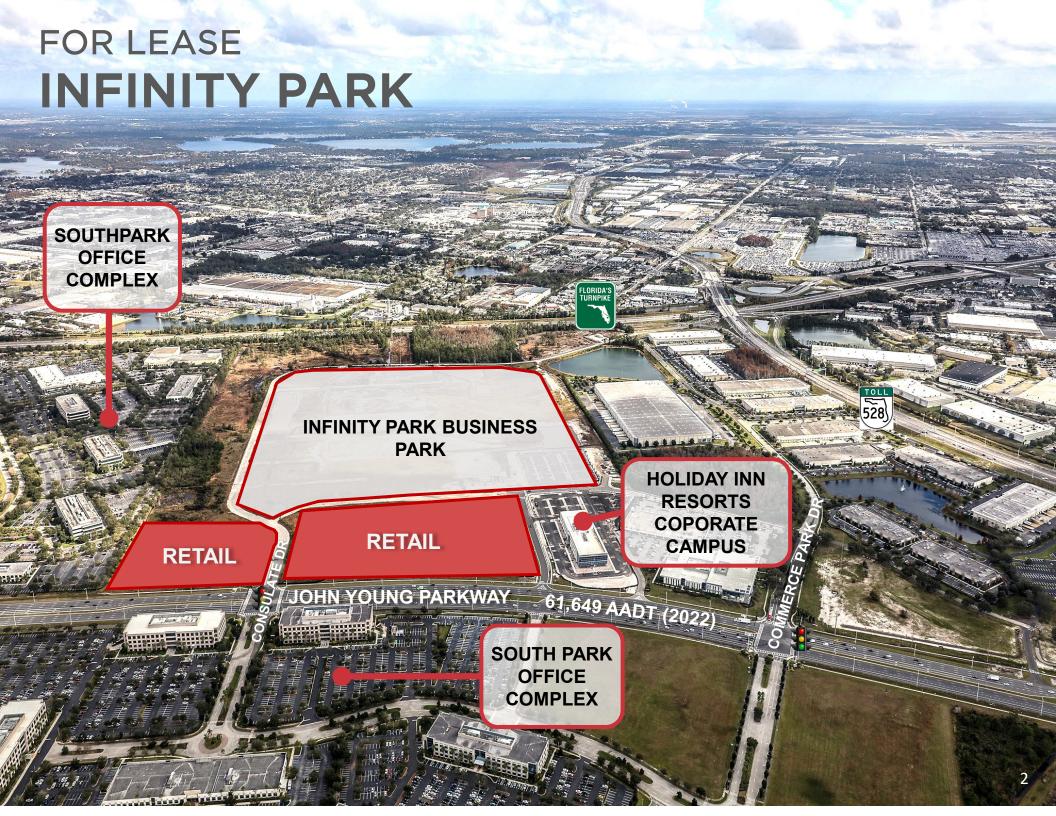

### **INFINITY PARK**

9165 S John Young Parkway | Orlando, Florida

#### PROPERTY HIGHLIGHTS

- 96,626 Employees within 3 Miles
- 3 Miles from Orange County Convention Center
- 3 Miles from Orlando's popular Theme Parks
- 475 Hotel Keys within .5 Miles
- 3 Mile Daytime Population 136,572
- Outparcels & multi-tenant buildings fronting John
   Young Pkwy
- Adjacent to top employers including Holiday Inn
   Resorts Headquarters, Lockheed Martin, Darden
   Restaurants, Houghton Mifflin Harcourt, Starwood,
   Wyndham Vacation Ownership
- Neighboring South Park <u>13 Class A Office Buildings</u>
   <u>Totaling 1.8+/- Million SF</u>