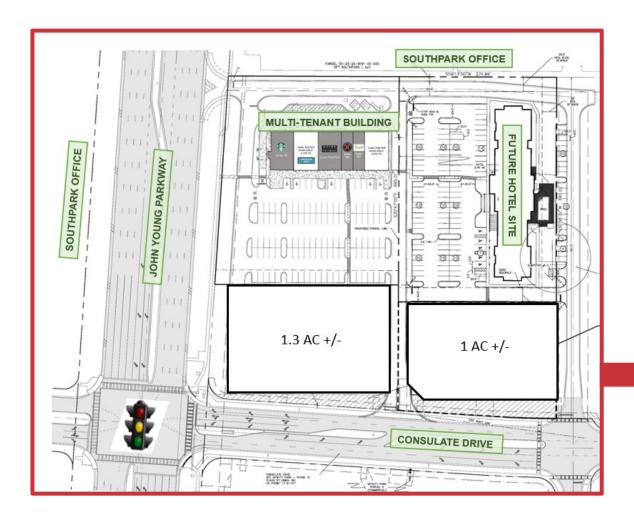

|
|--------------------|---------|---------|-----------|
| POPULATION         | 10 MIN  | 15 MIN  | 20 MIN    |
| DAYTIME POPULATION | 352,668 | 748,306 | 1,217,836 |

| HOUSEHOLDS                 | 10 MIN | 15 MIN  | 20 MIN  |
|----------------------------|--------|---------|---------|
| 2023 HOUSEHOLDS            | 41,821 | 137,424 | 297,267 |
| 2028 HOUSEHOLD PROJECTIONS | 44,301 | 145,180 | 319,286 |
| 2033 HOUSEHOLD FORECASTS   | 47,520 | 155,558 | 345,987 |

| S HOUSEHOLD                      |          |          |          |
|----------------------------------|----------|----------|----------|
| INCOME                           | 10 MIN   | 15 MIN   | 20 MIN   |
| 2023 AVERAGE HOUSEHOLD<br>INCOME | \$65,556 | \$81,188 | \$87,264 |

### FOR LEASE

### **INFINITY PARK**













#### RETAIL SPACE FOR LEASE | INFINITY PARK



FOR MORE INFORMATION:

#### **JOANNE LING**

Sr. Director Commercial Sales & Leasing Tavistock Development Company Jling@tavistock.com 407.620.6494