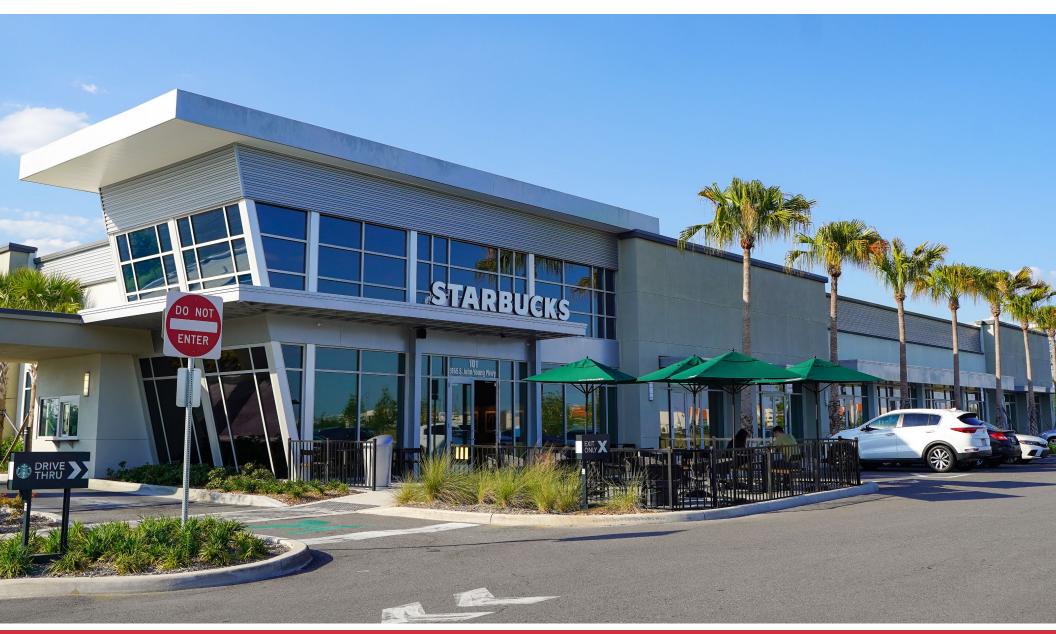

### **INFINITY PARK**

9165 S John Young Parkway | Orlando, Florida

#### PROPERTY HIGHLIGHTS

- 96,626 Employees within 3 Miles
- 3 Miles from Orange County Convention Center
- 3 Miles from Orlando's popular Theme Parks
- 475 Hotel Keys within .5 Miles
- 3 Mile Daytime Population 136,572
- Outparcels & multi-tenant buildings fronting John
   Young Pkwy
- Adjacent to top employers including Holiday Inn
   Resorts Headquarters, Lockheed Martin, Darden
   Restaurants, Houghton Mifflin Harcourt, Starwood,
   Wyndham Vacation Ownership
- Neighboring South Park <u>13 Class A Office Buildings</u>
   <u>Totaling 1.8+/- Million SF</u>