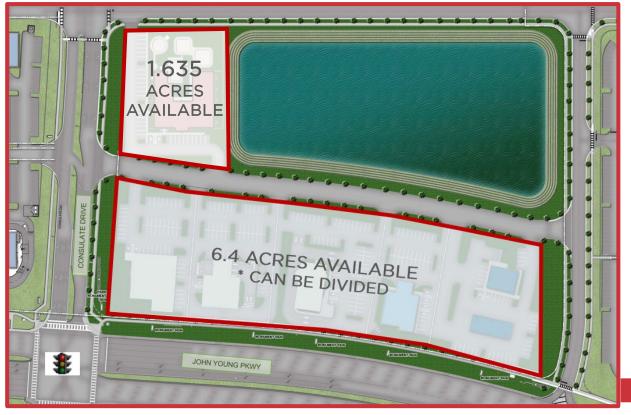

|
|--------------------|---------|---------|-----------|
| POPULATION         | 10 MIN  | 15 MIN  | 20 MIN    |
| DAYTIME POPULATION | 352,668 | 748,306 | 1,217,836 |

| HOUSEHOLDS                 | 10 MIN | 15 MIN  | 20 MIN  |
|----------------------------|--------|---------|---------|
| 2023 HOUSEHOLDS            | 41,821 | 137,424 | 297,267 |
| 2028 HOUSEHOLD PROJECTIONS | 44,301 | 145,180 | 319,286 |
| 2033 HOUSEHOLD FORECASTS   | 47,520 | 155,558 | 345,987 |

| S HOUSEHOLD                      |          |          |          |
|----------------------------------|----------|----------|----------|
| INCOME                           | 10 MIN   | 15 MIN   | 20 MIN   |
| 2023 AVERAGE HOUSEHOLD<br>INCOME | \$65,556 | \$81,188 | \$87,264 |

### FOR LEASE

### **INFINITY PARK**













#### RETAIL SPACE FOR LEASE | INFINITY PARK



FOR MORE INFORMATION:

#### **JOANNE LING**

Sr. Director Commercial Sales & Leasing Tavistock Development Company Jling@tavistock.com 407.620.6494