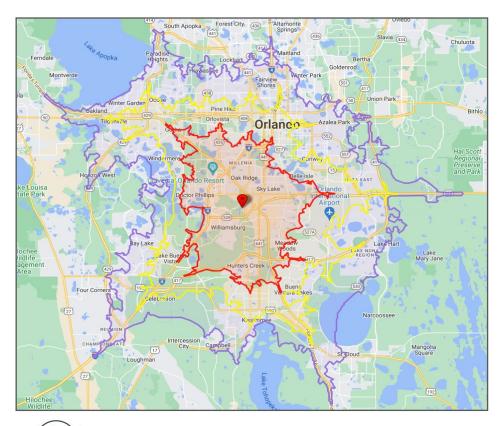

### INFINITY PARK DRIVE TIME DEMOGRAPHICS

| AGE              | 10 MIN | 15 MIN | 20 MIN |
|------------------|--------|--------|--------|
| 2023 AVERAGE AGE | 36.9   | 38.0   | 38.5   |

| POPULATION                 | 10 MIN  | 15 MIN  | 20 MIN  |
|----------------------------|---------|---------|---------|
| POPULATION 2023            | 110,376 | 378,512 | 814,550 |
| POPULATION 2033 FORECAST   | 124,639 | 426,156 | 941,926 |
| POPULATION 2028 PROJECTION | 116,470 | 398,626 | 871,423 |