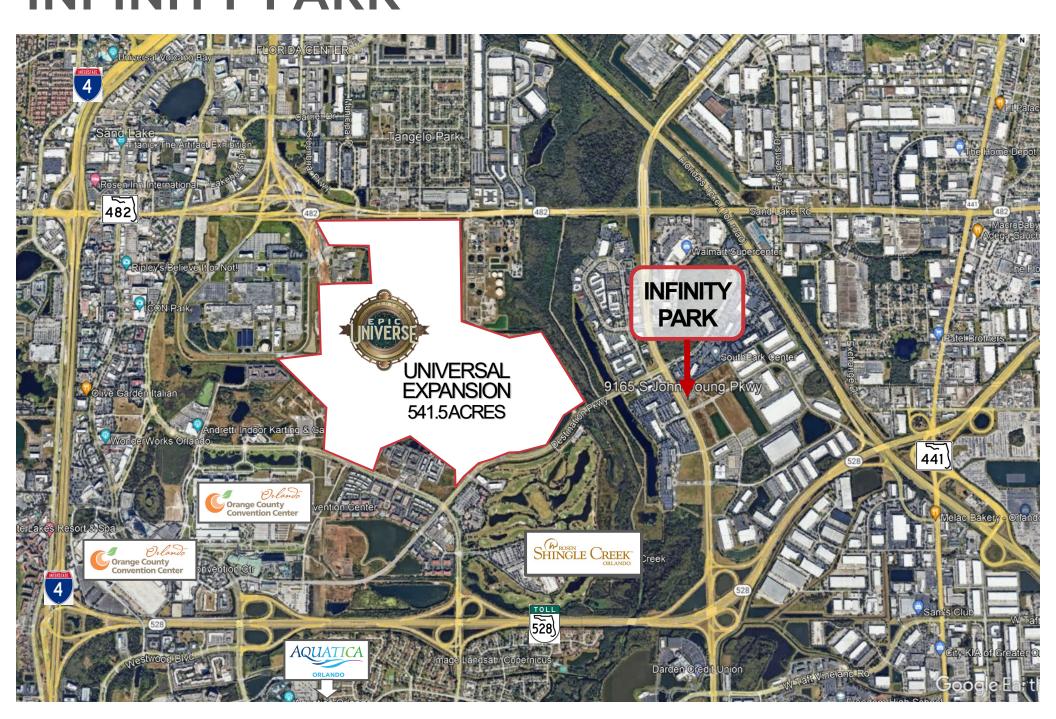

### **INFINITY PARK**

9165 S John Young Parkway | Orlando, Florida

#### PROPERTY HIGHLIGHTS

- 96,626 Employees within 3 Miles
- 3 Miles from Orange County Convention Center
- 3 Miles from Orlando's popular Theme Parks
- 475 Hotel Keys within .5 Miles
- 3 Mile Daytime Population 136,572
- Outparcels & multi-tenant buildings fronting John
   Young Pkwy
- Adjacent to top employers including Holiday Inn
   Resorts Headquarters, Lockheed Martin, Darden
   Restaurants, Houghton Mifflin Harcourt, Starwood,
   Wyndham Vacation Ownership
- Neighboring South Park <u>13 Class A Office Buildings</u>
   <u>Totaling 1.8+/- Million SF</u>