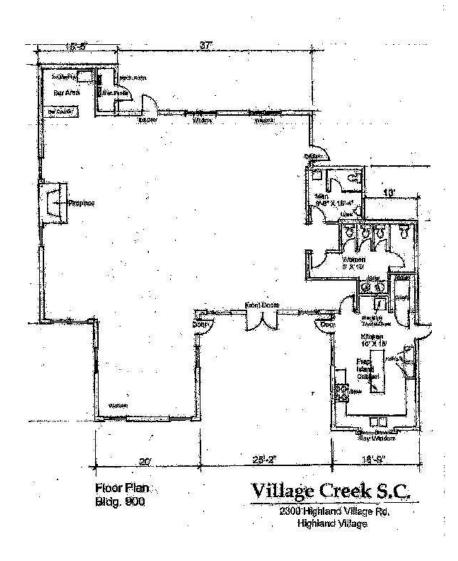

#### **OFFERING SUMMARY**

Lease Rate: Call for pricing

Building Size: 7,623 SF

Available SF: 3,316 SF

### **PROPERTY OVERVIEW**

Existing second-generation coffee shop. With an existing grease trap and kitchen. Would be a great location for a coffee shop, donut shop, bakery, or restaurant. Additional seating could be accommodated outside. Ample parking is available.

# Lease Spaces



### **LEASE INFORMATION**

Lease Type:NNNLease Term:NegotiableTotal Space:3,316 SFLease Rate:Call for pricing

#### **AVAILABLE SPACES**

| SUITE     | TENANT    | SIZE (SF) | LEASE TYPE | LEASE RATE       | DESCRIPTION |
|-----------|-----------|-----------|------------|------------------|-------------|
| Suite 900 | Available | 3,316 SF  | NNN        | Call for pricing | -           |

# Floor Plan



## Additional Photos







# Location Map