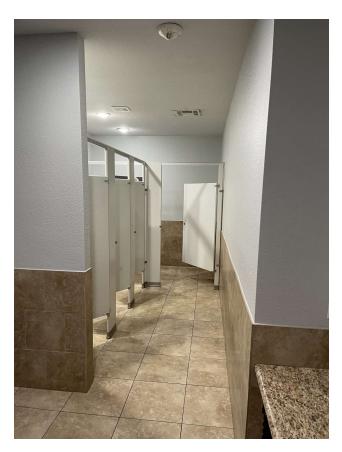

Lease Rate: Call for pricing

Building Size: 7,623 SF

Available SF: 3,316 SF

### **PROPERTY OVERVIEW**

Existing second-generation coffee shop. With an existing grease trap and kitchen. Would be a great location for a coffee shop, donut shop, bakery, or restaurant. Additional seating could be accommodated outside. Ample parking is available.

# Lease Spaces



### **LEASE INFORMATION**

Lease Type:NNNLease Term:NegotiableTotal Space:3,316 SFLease Rate:Call for pricing

#### **AVAILABLE SPACES**

| SUITE     | TENANT    | SIZE (SF) | LEASE TYPE | LEASE RATE       | DESCRIPTION |
|-----------|-----------|-----------|------------|------------------|-------------|
| Suite 900 | Available | 3,316 SF  | NNN        | Call for pricing | -           |

# Floor Plan



## Additional Photos







# Location Map