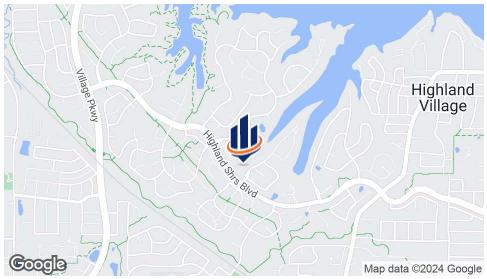

## Property Summary





#### **OFFERING SUMMARY**

Lease Rate: Call for pricing

Building Size: 7,623 SF

Available SF: 3,316 SF

### **PROPERTY OVERVIEW**

Existing second-generation coffee shop. With an existing grease trap and kitchen. Would be a great location for a coffee shop, donut shop, bakery, or restaurant. Additional seating could be accommodated outside. Ample parking is available.

# Lease Spaces



### **LEASE INFORMATION**

Lease Type:NNNLease Term:NegotiableTotal Space:3,316 SFLease Rate:Call for pricing

#### **AVAILABLE SPACES**

| SUITE     | TENANT    | SIZE (SF) | LEASE TYPE | LEASE RATE       | DESCRIPTION |
|-----------|-----------|-----------|------------|------------------|-------------|
| Suite 900 | Available | 3,316 SF  | NNN        | Call for pricing | -           |

# Floor Plan