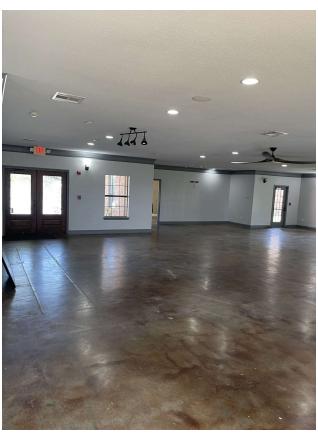

**

Lease Rate: Call for pricing

Building Size: 7,623 SF

Available SF: 3,316 SF

### **PROPERTY OVERVIEW**

Existing second-generation coffee shop. With an existing grease trap and kitchen. Would be a great location for a coffee shop, donut shop, bakery, or restaurant. Additional seating could be accommodated outside. Ample parking is available.

# Lease Spaces



### **LEASE INFORMATION**

Lease Type:NNNLease Term:NegotiableTotal Space:3,316 SFLease Rate:Call for pricing

#### **AVAILABLE SPACES**

| SUITE     | TENANT    | SIZE (SF) | LEASE TYPE | LEASE RATE       | DESCRIPTION |
|-----------|-----------|-----------|------------|------------------|-------------|
| Suite 900 | Available | 3,316 SF  | NNN        | Call for pricing | -           |

# Floor Plan



## Additional Photos







# Location Map