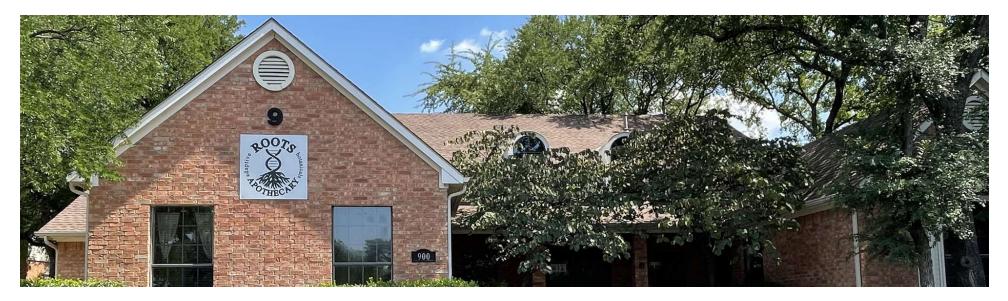

## Property Summary





#### **OFFERING SUMMARY**

Lease Rate: Call for pricing

Building Size: 7,623 SF

Available SF: 3,316 SF

### **PROPERTY OVERVIEW**

Existing second-generation coffee shop. With an existing grease trap and kitchen. Would be a great location for a coffee shop, donut shop, bakery, or restaurant. Additional seating could be accommodated outside. Ample parking is available.

# Lease Spaces



### **LEASE INFORMATION**

Lease Type:NNNLease Term:NegotiableTotal Space:3,316 SFLease Rate:Call for pricing

#### **AVAILABLE SPACES**

| SUITE     | TENANT    | SIZE (SF) | LEASE TYPE | LEASE RATE       | DESCRIPTION |
|-----------|-----------|-----------|------------|------------------|-------------|
| Suite 900 | Available | 3,316 SF  | NNN        | Call for pricing | -           |

# Floor Plan



## Additional Photos







# Location Map