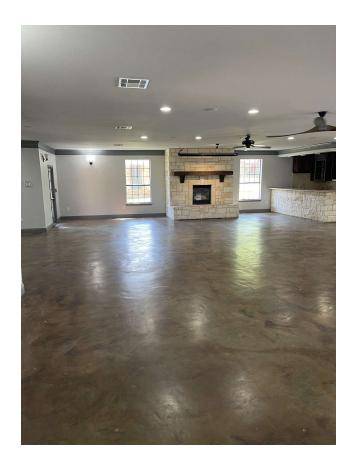

RY**

Lease Rate: Call for pricing

Building Size: 7,623 SF

Available SF: 3,316 SF

### **PROPERTY OVERVIEW**

Existing second-generation coffee shop. With an existing grease trap and kitchen. Would be a great location for a coffee shop, donut shop, bakery, or restaurant. Additional seating could be accommodated outside. Ample parking is available.

# Lease Spaces



### **LEASE INFORMATION**

Lease Type:NNNLease Term:NegotiableTotal Space:3,316 SFLease Rate:Call for pricing

#### **AVAILABLE SPACES**

| SUITE     | TENANT    | SIZE (SF) | LEASE TYPE | LEASE RATE       | DESCRIPTION |
|-----------|-----------|-----------|------------|------------------|-------------|
| Suite 900 | Available | 3,316 SF  | NNN        | Call for pricing | -           |

# Floor Plan



## Additional Photos







# Location Map