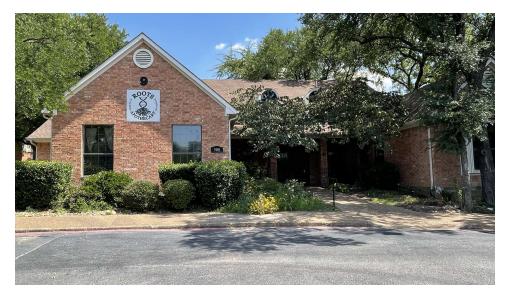

### **PROPERTY OVERVIEW**

Existing second-generation coffee shop. With an existing grease trap and kitchen. Would be a great location for a coffee shop, donut shop, bakery, or restaurant. Additional seating could be accommodated outside. Ample parking is available.