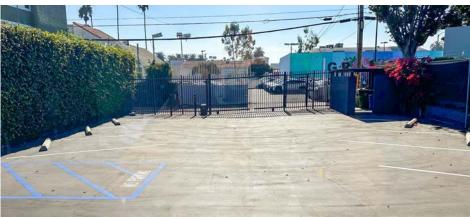

**ZONING SMC4\*** 

APN #4282-022-003

BUILT 1969 / 1980

Remodeled extensively by current owner

PARKING » Approximately seven [7] secured and single spaces + one [1] handicapped space (rear alleyway access off Santa Monica Boulevard &

Broadway)

LAYOUT » Three [3] private offices, server room, kitchen, two [2] restrooms, rear warehouse space, with glass rollup-door and additional open areas.

» High exposed ceilings with great natural light throughout the space