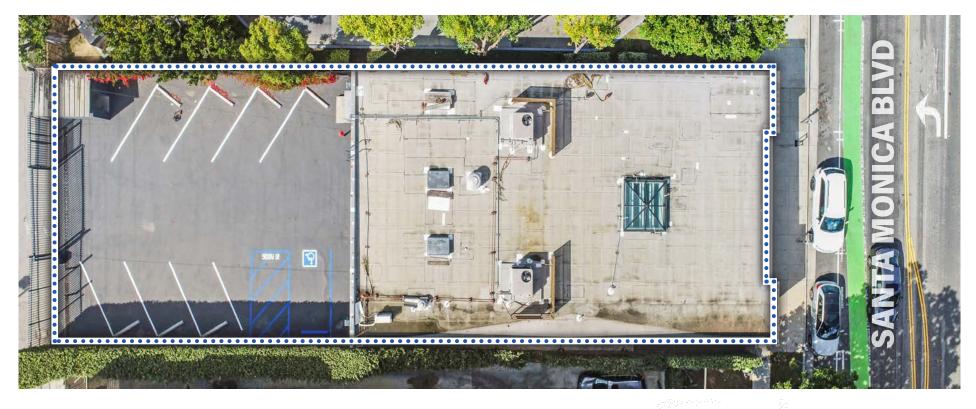

# Sale & Lease Information

**SALE PRICE** \$3,950,000

**LEASE RATE** \$4.25 per square foot, per month, net net net.

**BUILDING** Approximately 4,000 square feet (Buyer to Verify)

LAND Approximately 7,500 square feet (Buyer to Verify)

**ZONING SMC4\*** 

APN #4282-022-003

BUILT 1969 / 1980

Remodeled extensively by current owner

PARKING » Approximately seven [7] secured and single spaces + one [1] handicapped space (rear alleyway access off Santa Monica Boulevard &

Broadway)

LAYOUT » Three [3] private offices, server room, kitchen, two [2] restrooms, rear warehouse space, with glass rollup-door and additional open areas.

» High exposed ceilings with great natural light throughout the space

**USE** » A multitude of uses can be accommodated in the subject building

POWER/HVAC » 225 Amps / Three [3] phase

» Two [2] five-ton HVAC units