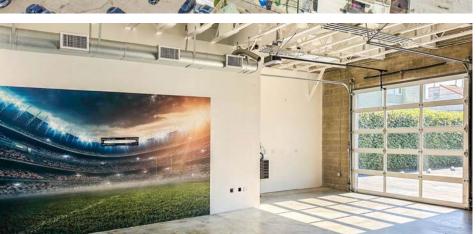

# Sale & Lease Information

**SALE PRICE** \$3,950,000

**LEASE RATE** \$4.25 per square foot, per month, net net net.

**BUILDING** Approximately 4,000 square feet (Buyer to Verify)

LAND Approximately 7,500 square feet (Buyer to Verify)

**ZONING SMC4\*** 

APN #4282-022-003

BUILT 1969 / 1980

Remodeled extensively by current owner

PARKING » Approximately seven [7] secured and single spaces + one [1] handicapped space (rear alleyway access off Santa Monica Boulevard &

Broadway)

LAYOUT » Three [3] private offices, server room, kitchen, two [2] restrooms, rear warehouse space, with glass rollup-door and additional open areas.

» High exposed ceilings with great natural light throughout the space

**USE** » A multitude of uses can be accommodated in the subject building

POWER/HVAC » 225 Amps / Three [3] phase

» Two [2] five-ton HVAC units