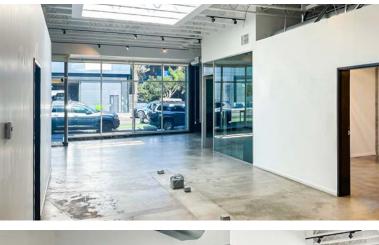

Broadway)

LAYOUT » Three [3] private offices, server room, kitchen, two [2] restrooms, rear warehouse space, with glass rollup-door and additional open areas.

» High exposed ceilings with great natural light throughout the space

**USE** » A multitude of uses can be accommodated in the subject building

POWER/HVAC » 225 Amps / Three [3] phase

» Two [2] five-ton HVAC units