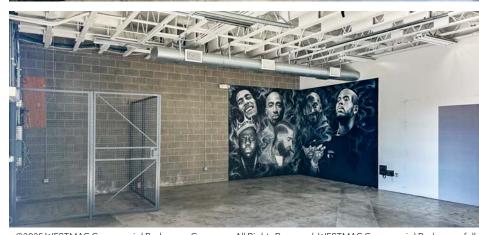

Broadway)

LAYOUT » Three [3] private offices, server room, kitchen, two [2] restrooms, rear warehouse space, with glass rollup-door and additional open areas.

» High exposed ceilings with great natural light throughout the space