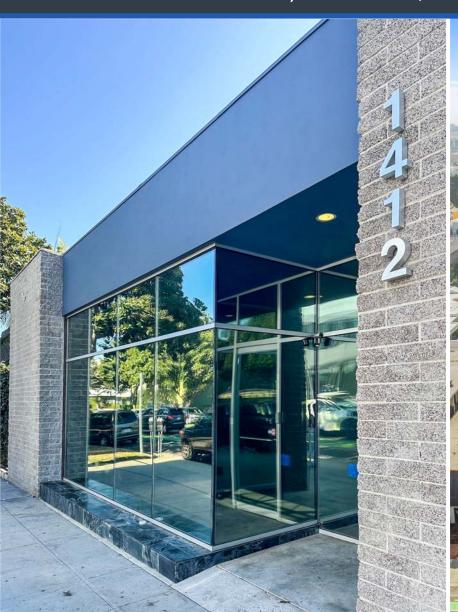

# FOR SALE OR LEASE 1412 14TH STREET, SANTA MONICA, CA

## OWNER-USER OR INVESTMENT I ±4,000 SF

**ZONING SMC4\*** 

APN #4282-022-003

BUILT 1969 / 1980

Remodeled extensively by current owner

PARKING » Approximately seven [7] secured and single spaces + one [1] handicapped space (rear alleyway access off Santa Monica Boulevard &

Broadway)

LAYOUT » Three [3] private offices, server room, kitchen, two [2] restrooms, rear warehouse space, with glass rollup-door and additional open areas.

» High exposed ceilings with great natural light throughout the space

**USE** » A multitude of uses can be accommodated in the subject building

POWER/HVAC » 225 Amps / Three [3] phase

» Two [2] five-ton HVAC units