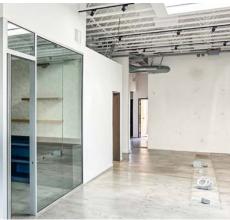

Broadway)

LAYOUT » Three [3] private offices, server room, kitchen, two [2] restrooms, rear warehouse space, with glass rollup-door and additional open areas.

» High exposed ceilings with great natural light throughout the space