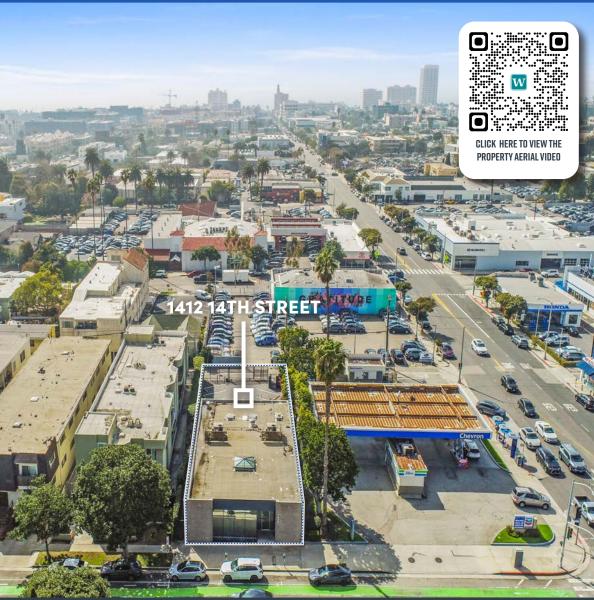

# FOR SALE OR LEASE 1412 14TH STREET, SANTA MONICA, CA

# Sale & Lease Information

**SALE PRICE** \$3,950,000

**LEASE RATE** \$4.25 per square foot, per month, net net net.

**BUILDING** Approximately 4,000 square feet (Buyer to Verify)

LAND Approximately 7,500 square feet (Buyer to Verify)