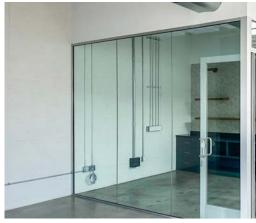

Broadway)

LAYOUT » Three [3] private offices, server room, kitchen, two [2] restrooms, rear warehouse space, with glass rollup-door and additional open areas.

» High exposed ceilings with great natural light throughout the space