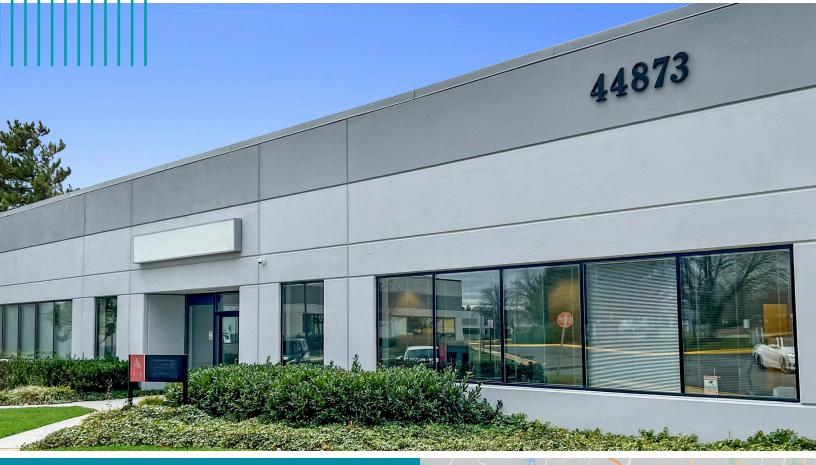

# WAREHOUSE SPACE For Lease

## 44873 FALCON PLACE - SUITE 128 | STERLING, VA 20166

### **PROPERTY FEATURES**

- 5,457 RSF
- 18' clear height
- (2) loading docks, of which (1) has a ramp
- 3.3/1000 parking ratio
- Relet office build-out with 2 sets of restrooms