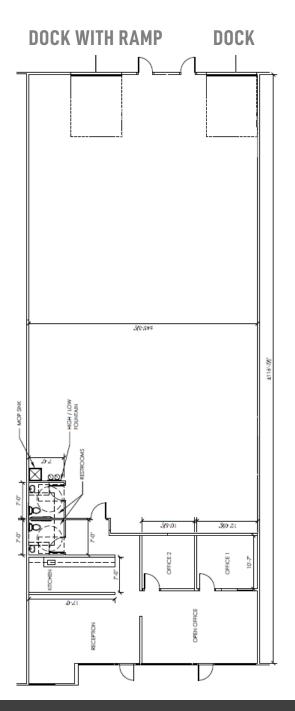

### **PROPERTY FEATURES**

- 5,457 RSF
- 18' clear height
- (2) loading docks, of which (1) has a ramp
- 3.3/1000 parking ratio
- Relet office build-out with 2 sets of restrooms