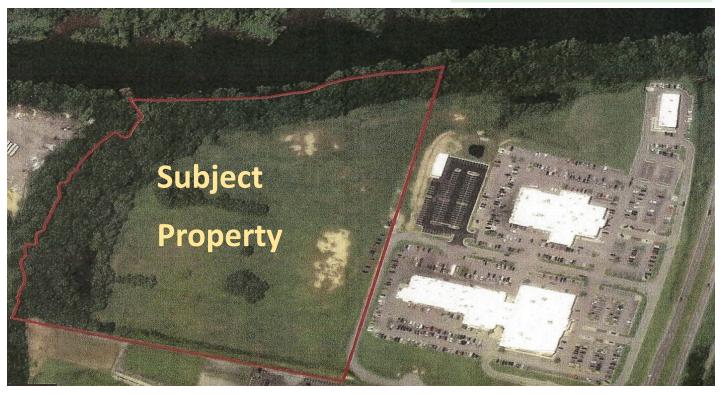

## Features

- Portion of Tax Parcel #220(04)00-003-0
- Approximately 17 +/- acres subject to subdividing this land from larger parcel
- Zoned Business/Commercial
- Excellent location near Crossroads dealerships, medical offices/facilities, Sheetz and Southpark Mall.
- Sale price \$4,500,000