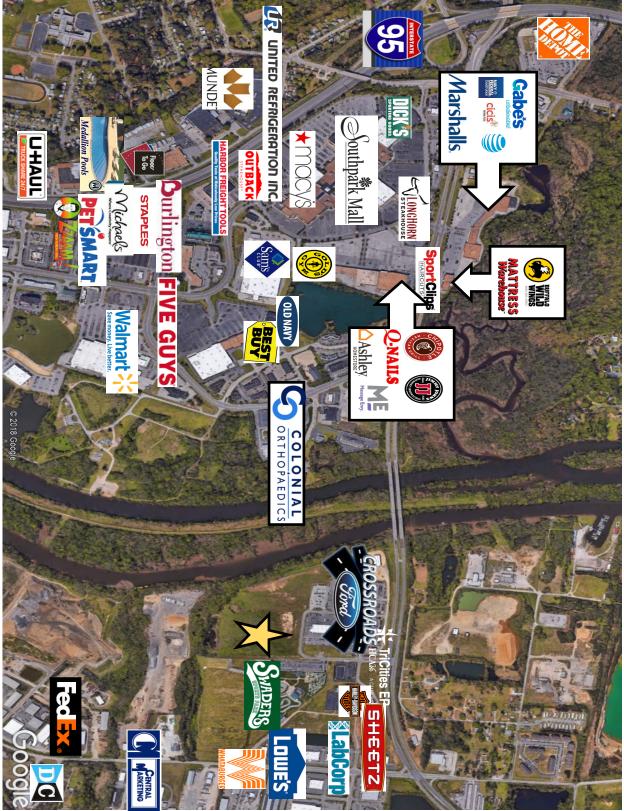

This area is known as the center of "Retail" because it is adjacent to Colonial Heights, Virginia which has evolved into a key regional retail destination over the last twenty years. This area includes South Park Mall and many retailers located nearby which includes: Dick's Sporting Goods, Cinema Cafe, Walmart, Sam's Club, Best Buy, Marshalls, Furniture store, Target, Lowe's, Burlington, Crossroads Dealerships and many more.

Adjacent to the subject property, there are many other uses in addition to retail such as restaurants, medical offices (Virginia Eye Institute, Virginia ENT, OrthoVirginia, Dentistry, DaVita Dialysis), Urgent Care facilities, Prince George ER and many more.