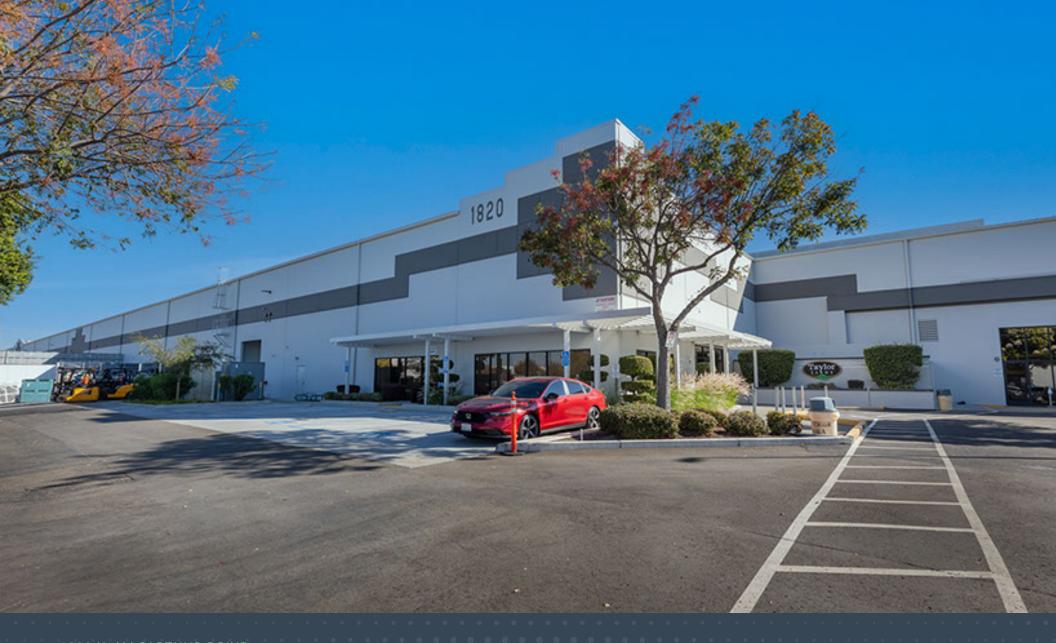

1820 N. MACARTHUR DRIVE TRACY, CALIFORNIA 95376





# STONEBRIDGE INDUSTRIAL PARK



#### **BUILDING FEATURES**

| Building Size      | ±620,000 SF | Parcel             | ±26.98 AC           | Grade Level Door  | 2 (12' x 14') |
|--------------------|-------------|--------------------|---------------------|-------------------|---------------|
| Available to Lease | ±321,651 SF | Roof               | Standing Seam Metal | Dock Doors        | 49            |
| Office             | ±2,144 SF   | Power              | 1,200 Amps          | Truck Court       | 180′          |
| Clear Height       | 28' - 31'   | Warehouse Lighting | LED                 | Secured Yard      |               |
| Column Spacing     | 55' x 57'   | Fire Protection    | ESFR                | 1/2 Mile to I-205 |