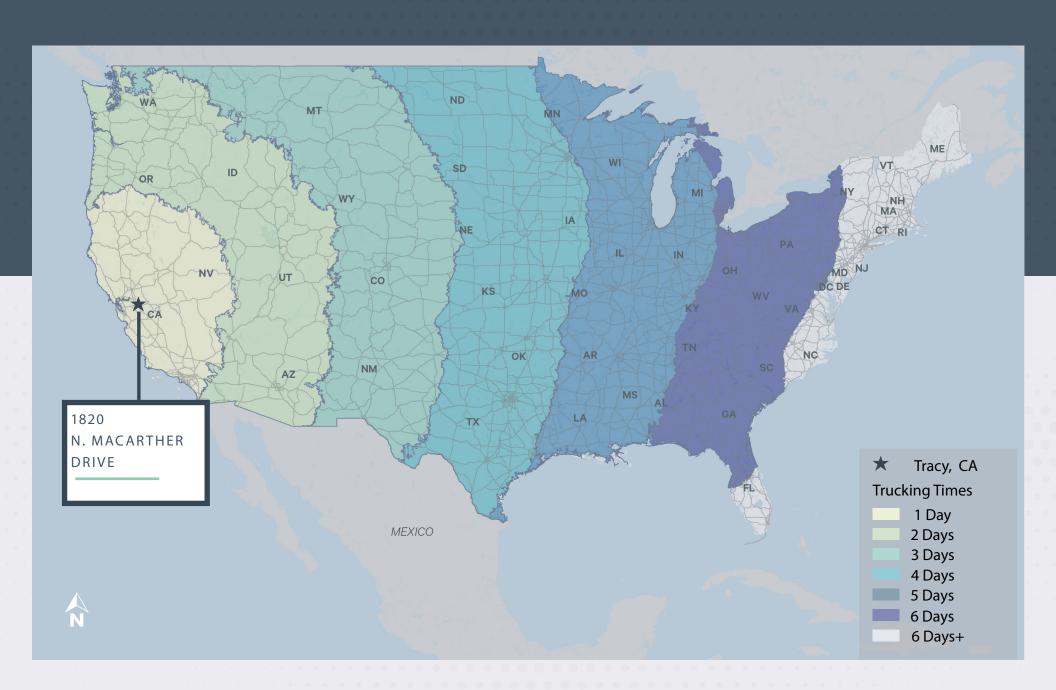

| ±26.98 AC           | Grade Level Door  | 2 (12' x 14') |
|--------------------|-------------|--------------------|---------------------|-------------------|---------------|
| Available to Lease | ±321,651 SF | Roof               | Standing Seam Metal | Dock Doors        | 49            |
| Office             | ±2,144 SF   | Power              | 1,200 Amps          | Truck Court       | 180′          |
| Clear Height       | 28' - 31'   | Warehouse Lighting | LED                 | Secured Yard      |               |
| Column Spacing     | 55' x 57'   | Fire Protection    | ESFR                | 1/2 Mile to I-205 |               |

### PROPERTY PHOTOS







#### PROPERTY PHOTOS









STONEBRIDGE INDUSTRIAL PARK 1820 N. MACARTHUR DRIVE

#### LOGISTICS & TRANSPORTATION OVERVIEW





## STONEBRIDGE INDUSTRIAL PARK

ROBERT J. TAYLOR Senior Vice President

+1 209 476 2920 rj.taylor@cbre.com

Lic. 00937509

Ryan Davis Associate

+1 209 476 2995 ryan.davis1@cbre.com

Lic. 02167375





© 2024 CBRE, Inc. All rights reserved. This information has been obtained from sources believed reliable, but has not been verified for accuracy or completeness. You should conduct a careful, independent investigation of the property and verify all information. Any reliance on this information is solely at your own risk. CBRE and the CBRE logo are service marks of CBRE, Inc. All other marks displayed on this document are the property of their respective owners, and the use of such logos does not imply any affiliation with or endorsement of CBRE. Photos herein are the property of their re