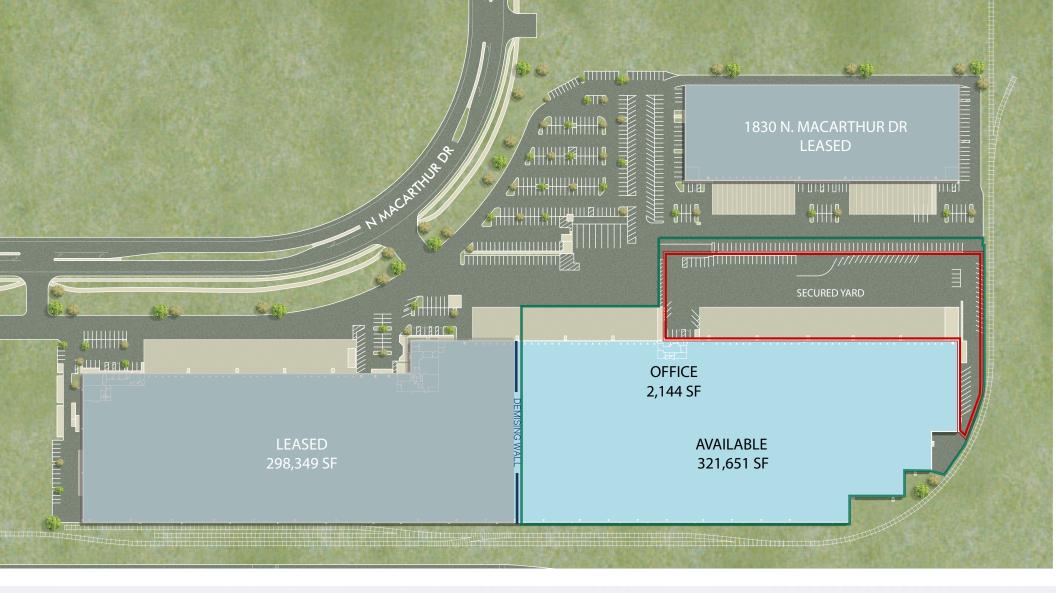

#### **BUILDING FEATURES**

| Building Size      | ±620,000 SF | Parcel             | ±26.98 AC           | Grade Level Door  | 2 (12' x 14') |
|--------------------|-------------|--------------------|---------------------|-------------------|---------------|
| Available to Lease | ±321,651 SF | Roof               | Standing Seam Metal | Dock Doors        | 49            |
| Office             | ±2,144 SF   | Power              | 1,200 Amps          | Truck Court       | 180′          |
| Clear Height       | 28' - 31'   | Warehouse Lighting | LED                 | Secured Yard      |               |
| Column Spacing     | 55' x 57'   | Fire Protection    | ESFR                | 1/2 Mile to I-205 |               |