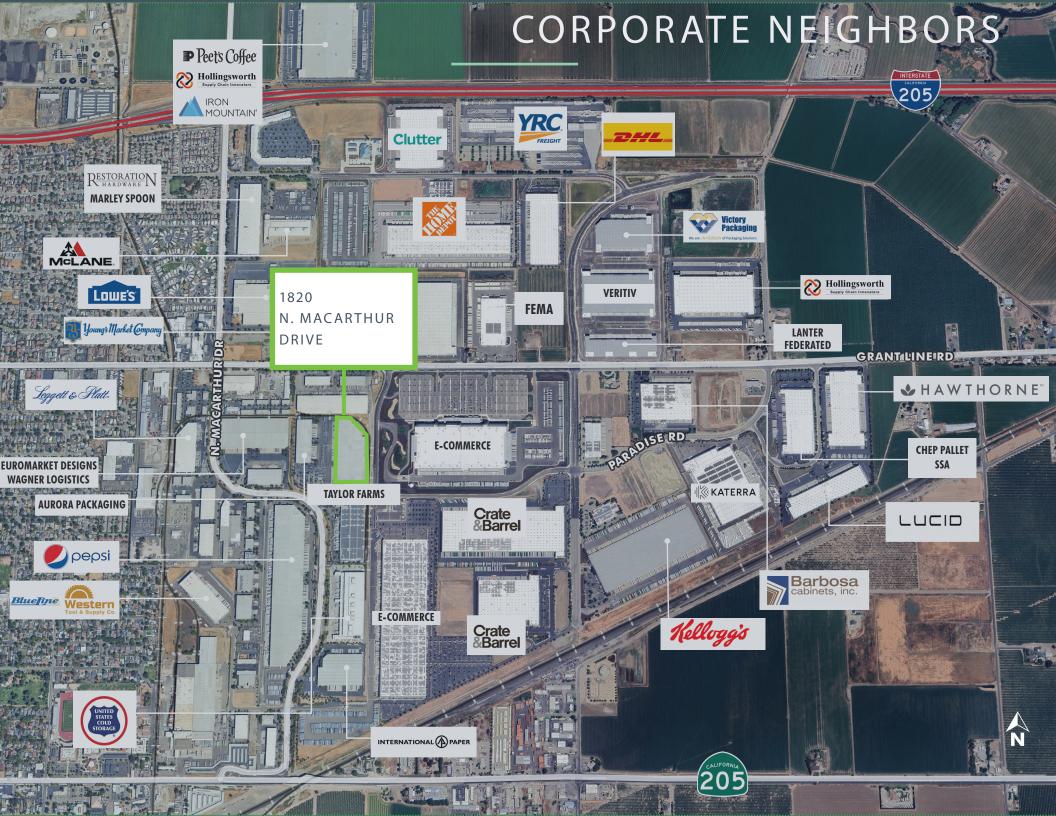

| ±26.98 AC           | Grade Level Door  | 2 (12' x 14') |
|--------------------|-------------|--------------------|---------------------|-------------------|---------------|
| Available to Lease | ±321,651 SF | Roof               | Standing Seam Metal | Dock Doors        | 49            |
| Office             | ±2,144 SF   | Power              | 1,200 Amps          | Truck Court       | 180′          |
| Clear Height       | 28' - 31'   | Warehouse Lighting | LED                 | Secured Yard      |               |
| Column Spacing     | 55' x 57'   | Fire Protection    | ESFR                | 1/2 Mile to I-205 |               |

### PROPERTY PHOTOS







#### PROPERTY PHOTOS









STONEBRIDGE INDUSTRIAL PARK 1820 N. MACARTHUR DRIVE

#### LOGISTICS & TRANSPORTATION OVERVIEW





## STONEBRIDGE INDUSTRIAL PARK

ROBERT J. TAYLOR Senior Vice President

+1 209 476 2920 rj.taylor@cbre.com

Lic. 00937509

Ryan Davis Associate

+1 209 476 2995 ryan.davis1@cbre.com

Lic. 02167375





© 2024 CBRE, Inc. All rights reserved. This information has been obtained from sources believed reliable, but has not been verified for accuracy or completeness. You should conduct a careful, independent investigation of the property and verify all information. Any reliance on this information is solely at your own risk. CBRE and the CBRE logo are service marks of CBRE, Inc. All other marks displayed on this document are the property of their respective owners, and the use of such logos does not imply any affiliation with or endorsement of CBRE. Photos herein are the property of their resp