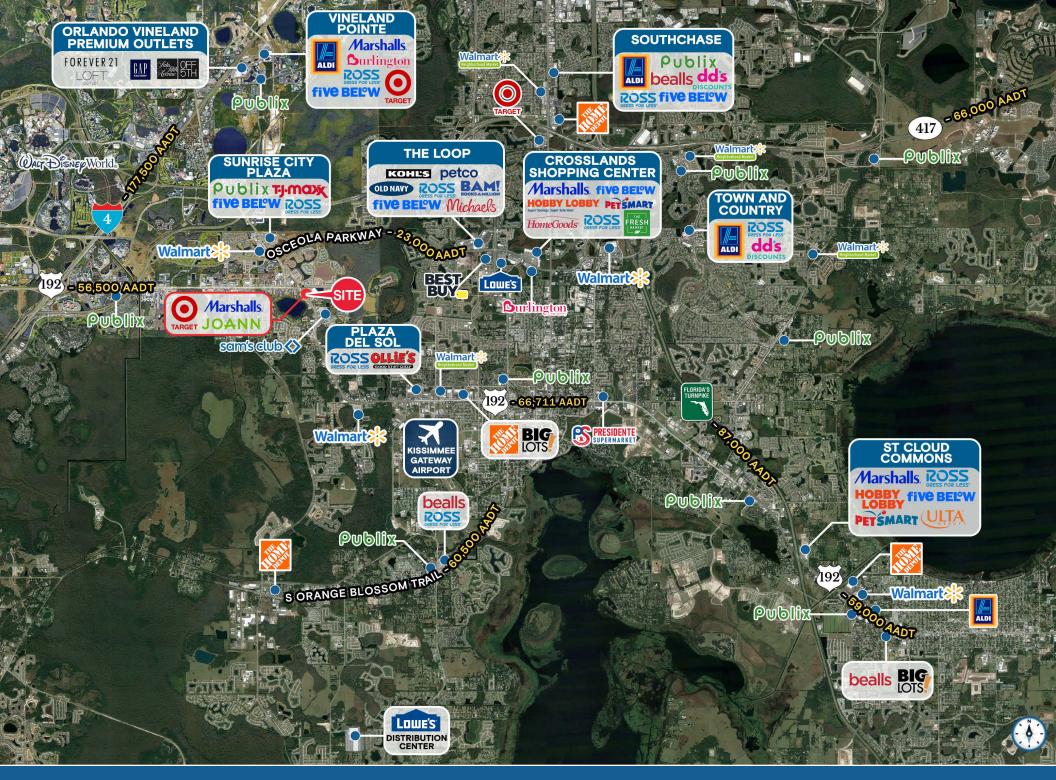

## **HIGHLIGHTS**

- ±2,445 SF 2nd Generation Restaurant with Drive-Thru Available
- On ±0.91 Acres
- · Outparcel to a power anchored center
- Surrounding nationals: sam's club > Walmart >

| DEMOGRAPHICS           | 1 MILE           | 3 MILES              | 5 MILES                   |
|------------------------|------------------|----------------------|---------------------------|
| POPULATION             | 9,603            | 65,068               | 158,849                   |
| HOUSEHOLDS             | 3,118            | 22,333               | 56,792                    |
| EMPLOYEES              | 7,531            | 52,112               | 128,338                   |
| AVERAGE HH INCOME      | \$79,398         | \$81,357             | \$84,091                  |
|                        |                  |                      |                           |
|                        | 5 MINUTES        | 10 MINUTES           | 15 MINUTES                |
| POPULATION             | 5 MINUTES 21,716 | 10 MINUTES<br>71,952 | <b>15 MINUTES</b> 168,929 |
| POPULATION  HOUSEHOLDS |                  |                      |                           |
|                        | 21,716           | 71,952               | 168,929                   |