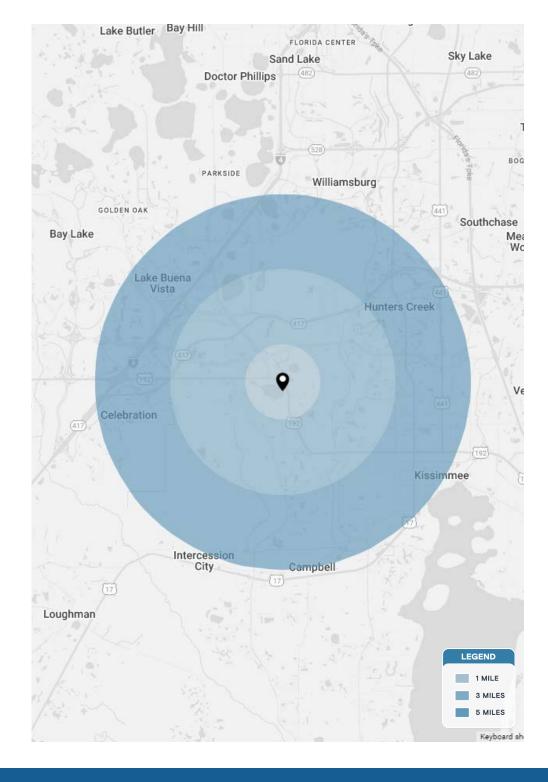

## **HIGHLIGHTS**

- ±2,445 SF 2nd Generation Restaurant with Drive-Thru Available
- On ±0.91 Acres
- · Outparcel to a power anchored center
- Surrounding nationals: sam's club > Walmart >

| DEMOGRAPHICS           | 1 MILE           | 3 MILES              | 5 MILES                   |
|------------------------|------------------|----------------------|---------------------------|
| POPULATION             | 9,603            | 65,068               | 158,849                   |
| HOUSEHOLDS             | 3,118            | 22,333               | 56,792                    |
| EMPLOYEES              | 7,531            | 52,112               | 128,338                   |
| AVERAGE HH INCOME      | \$79,398         | \$81,357             | \$84,091                  |
|                        |                  |                      |                           |
|                        | 5 MINUTES        | 10 MINUTES           | 15 MINUTES                |
| POPULATION             | 5 MINUTES 21,716 | 10 MINUTES<br>71,952 | <b>15 MINUTES</b> 168,929 |
| POPULATION  HOUSEHOLDS |                  |                      |                           |
|                        | 21,716           | 71,952               | 168,929                   |