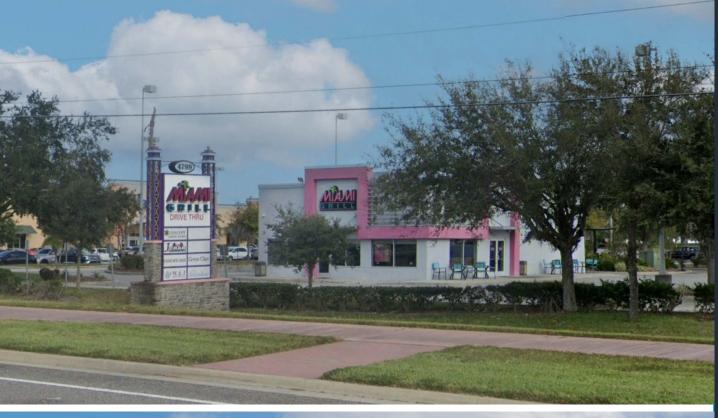

## ±2,445 SF FREESTANDING 2ND GENERATION RESTAURANT WITH DRIVE-THRU AVAILABLE

4799 W Irlo Bronson Memorial Highway, Kissimmee, FL 34746

HAS SIGNALIZED ACCESS

**EXCLUSIVE RETAIL LEASING** 

KATZ & ASSOCIATES

## **HIGHLIGHTS**

- ±2,445 SF 2nd Generation Restaurant with Drive-Thru Available
- On ±0.91 Acres
- · Outparcel to a power anchored center
- Surrounding nationals: sam's club > Walmart >

| DEMOGRAPHICS           | 1 MILE           | 3 MILES              | 5 MILES                   |
|------------------------|------------------|----------------------|---------------------------|
| POPULATION             | 9,603            | 65,068               | 158,849                   |
| HOUSEHOLDS             | 3,118            | 22,333               | 56,792                    |
| EMPLOYEES              | 7,531            | 52,112               | 128,338                   |
| AVERAGE HH INCOME      | \$79,398         | \$81,357             | \$84,091                  |
|                        |                  |                      |                           |
|                        | 5 MINUTES        | 10 MINUTES           | 15 MINUTES                |
| POPULATION             | 5 MINUTES 21,716 | 10 MINUTES<br>71,952 | <b>15 MINUTES</b> 168,929 |
| POPULATION  HOUSEHOLDS |                  |                      |                           |
|                        | 21,716           | 71,952               | 168,929                   |