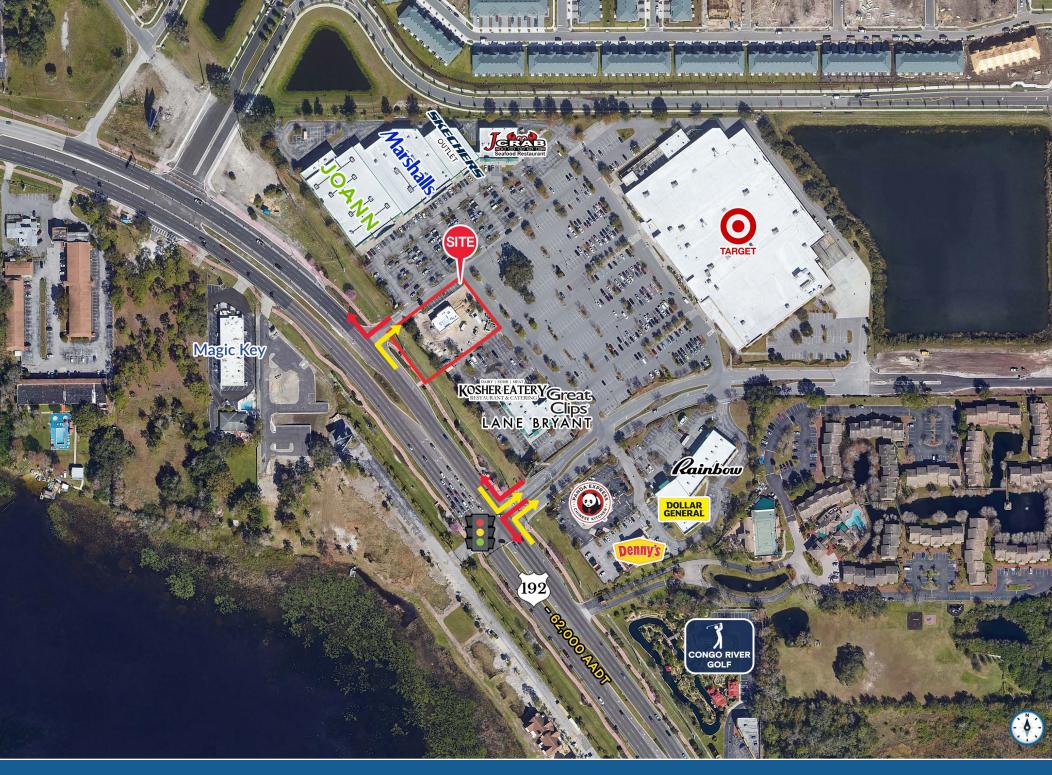

## **HIGHLIGHTS**

- ±2,445 SF 2nd Generation Restaurant with Drive-Thru Available
- On ±0.91 Acres
- · Outparcel to a power anchored center
- Surrounding nationals: sam's club > Walmart >

| DEMOGRAPHICS           | 1 MILE           | 3 MILES              | 5 MILES                   |
|------------------------|------------------|----------------------|---------------------------|
| POPULATION             | 9,603            | 65,068               | 158,849                   |
| HOUSEHOLDS             | 3,118            | 22,333               | 56,792                    |
| EMPLOYEES              | 7,531            | 52,112               | 128,338                   |
| AVERAGE HH INCOME      | \$79,398         | \$81,357             | \$84,091                  |
|                        |                  |                      |                           |
|                        | 5 MINUTES        | 10 MINUTES           | 15 MINUTES                |
| POPULATION             | 5 MINUTES 21,716 | 10 MINUTES<br>71,952 | <b>15 MINUTES</b> 168,929 |
| POPULATION  HOUSEHOLDS |                  |                      |                           |
|                        | 21,716           | 71,952               | 168,929                   |