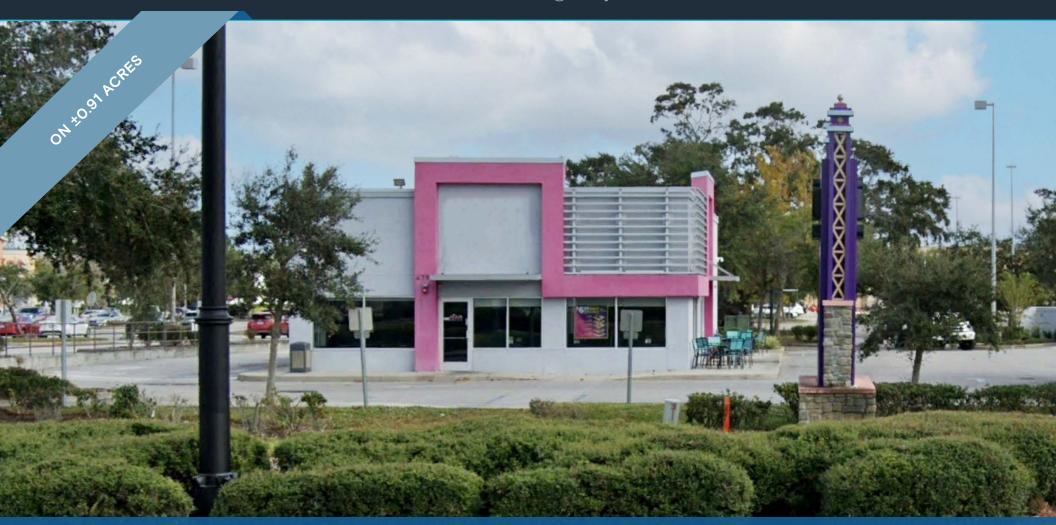

## ±2,445 SF FREESTANDING 2ND GENERATION RESTAURANT WITH DRIVE-THRU AVAILABLE

4799 W Irlo Bronson Memorial Highway, Kissimmee, FL 34746

HAS SIGNALIZED ACCESS

**EXCLUSIVE RETAIL LEASING** 

KATZ & ASSOCIATES

## **HIGHLIGHTS**

- ±2,445 SF 2nd Generation Restaurant with Drive-Thru Available
- On ±0.91 Acres
- · Outparcel to a power anchored center
- Surrounding nationals: sam's club > Walmart >

| DEMOGRAPHICS           | 1 MILE           | 3 MILES              | 5 MILES                   |
|------------------------|------------------|----------------------|---------------------------|
| POPULATION             | 9,603            | 65,068               | 158,849                   |
| HOUSEHOLDS             | 3,118            | 22,333               | 56,792                    |
| EMPLOYEES              | 7,531            | 52,112               | 128,338                   |
| AVERAGE HH INCOME      | \$79,398         | \$81,357             | \$84,091                  |
|                        |                  |                      |                           |
|                        | 5 MINUTES        | 10 MINUTES           | 15 MINUTES                |
| POPULATION             | 5 MINUTES 21,716 | 10 MINUTES<br>71,952 | <b>15 MINUTES</b> 168,929 |
| POPULATION  HOUSEHOLDS |                  |                      |                           |
|                        | 21,716           | 71,952               | 168,929                   |