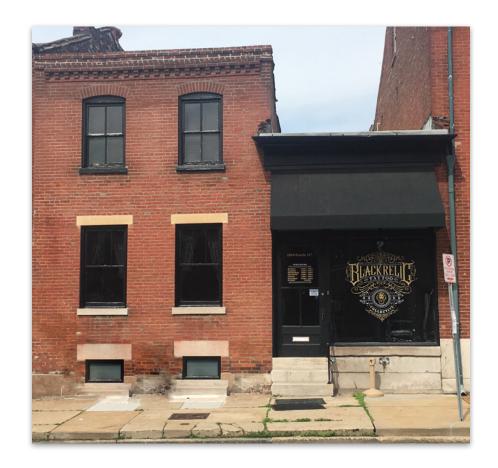

### THE PROPERTY

#### **OWNER USER INVESTMENT**

1919 South 12th Street St. Louis, MO 63104

- · Commercial Building in Soulard
- · Front Retail Plus Two Back Warehouses
- Tall Ceilings
- · Fully Occupied
- · Under Market Rents
- Easy access to Hwy 55 & 44

# **THE PROPERTY**

## **THE PROPERTY**