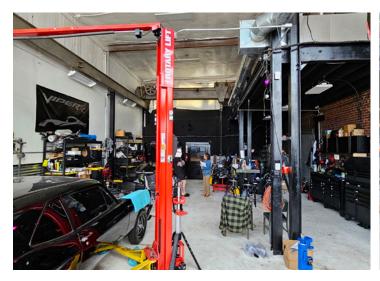

### THE PROPERTY

## **FOR SALE**

#### **OWNER USER INVESTMENT**

1919 South 12th Street St. Louis, MO 63104



- · Commercial Building in Soulard
- · Front Retail Plus Two Back Warehouses
- Tall Ceilings
- · Fully Occupied
- · Under Market Rents
- Easy access to Hwy 55 & 44

\$400,000

For Information, Contact Agent:

Lily Seymour, MBA, CCIM

Office: 314-820-1124 Cell: 314-277-5485 Seymour@realtyexchangeweb.com

Information contained herein has been obtained from the owner of the property or other sources. The Brokers do not guarantee the accuracy of this information. Sellers and Brokers make no representation as to the environmental or other conditions of the property and recommend that Purchaser(s) investigate fully.



# **THE PROPERTY**













## **THE PROPERTY**