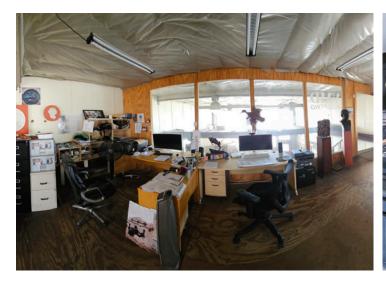

### THE PROPERTY

## **FOR SALE**

#### **OWNER USER INVESTMENT**

1919 South 12th Street St. Louis, MO 63104



- · Commercial Building in Soulard
- · Front Retail Plus Two Back Warehouses
- Tall Ceilings
- · Fully Occupied
- · Under Market Rents
- Easy access to Hwy 55 & 44

\$400,000

For Information, Contact Agent:

Lily Seymour, MBA, CCIM

Office: 314-820-1124 Cell: 314-277-5485 Seymour@realtyexchangeweb.com

Information contained herein has been obtained from the owner of the property or other sources. The Brokers do not guarantee the accuracy of this information. Sellers and Brokers make no representation as to the environmental or other conditions of the property and recommend that Purchaser(s) investigate fully.



# **THE PROPERTY**













## **THE PROPERTY**