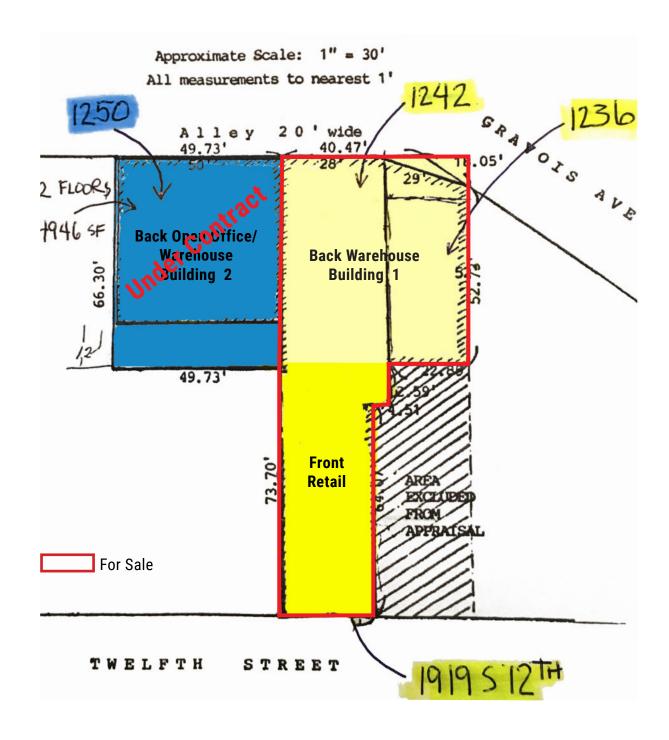

#### **OWNER USER INVESTMENT**

1919 South 12th Street St. Louis, MO 63104

- · Commercial Building in Soulard
- · Front Retail Plus Two Back Warehouses
- Tall Ceilings
- · Fully Occupied
- · Under Market Rents
- Easy access to Hwy 55 & 44