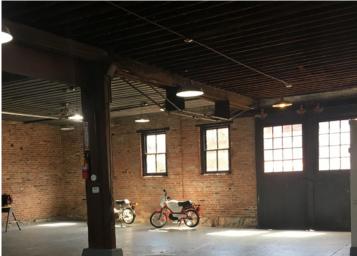

### THE PROPERTY

## **FOR SALE**

#### **OWNER USER INVESTMENT**

1919 South 12th Street St. Louis, MO 63104



- · Commercial Building in Soulard
- · Front Retail Plus Two Back Warehouses
- Tall Ceilings
- · Fully Occupied
- · Under Market Rents
- Easy access to Hwy 55 & 44

\$400,000

For Information, Contact Agent:

Lily Seymour, MBA, CCIM

Office: 314-820-1124 Cell: 314-277-5485 Seymour@realtyexchangeweb.com

Information contained herein has been obtained from the owner of the property or other sources. The Brokers do not guarantee the accuracy of this information. Sellers and Brokers make no representation as to the environmental or other conditions of the property and recommend that Purchaser(s) investigate fully.



# **THE PROPERTY**













## **THE PROPERTY**