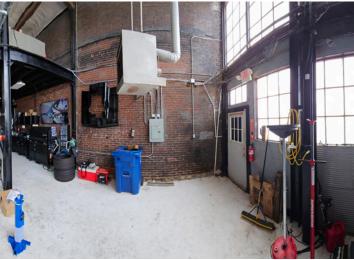

### THE PROPERTY

## **FOR SALE**

#### **OWNER USER INVESTMENT**

1919 South 12th Street St. Louis, MO 63104



- · Commercial Building in Soulard
- · Front Retail Plus Two Back Warehouses
- Tall Ceilings
- · Fully Occupied
- · Under Market Rents
- Easy access to Hwy 55 & 44

\$400,000

For Information, Contact Agent:

Lily Seymour, MBA, CCIM

Office: 314-820-1124 Cell: 314-277-5485 Seymour@realtyexchangeweb.com

Information contained herein has been obtained from the owner of the property or other sources. The Brokers do not guarantee the accuracy of this information. Sellers and Brokers make no representation as to the environmental or other conditions of the property and recommend that Purchaser(s) investigate fully.



# **THE PROPERTY**













## **THE PROPERTY**