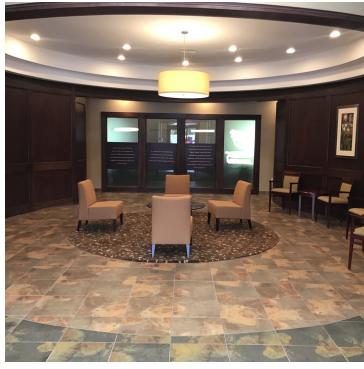

#### **PROPERTY OVERVIEW**

Welcome into a beautiful lobby area designed for clients and guests. Building is in a prime location in Carmel. Access to wooded trails- walk to work or lunch! Great work/ life balance. Creative space promotes positive energy. High speed internet throughout - over 20 offices with view of the water. This building has location, access, and thoughtful design for ease of use.

#### **PROPERTY HIGHLIGHTS**

- High speed internet
- · Impressive lobby featuring wood & tempered glass design
- Signage opportunity
- Over 20 private offices with view of water
- New ownership and management
- Exterior Back patio on lake