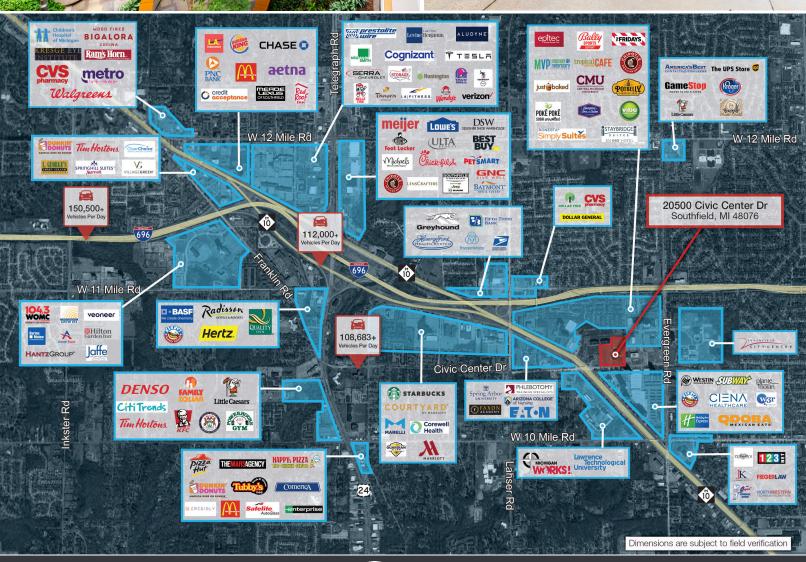

#### ±180,291 SF | CLASS B OFFICE | PROFORMA NOI: \$1,234,016

NAI Farbman and Keen-Summit are pleased to present the opportunity to acquire 20500 Civic Center in Southfield, Michigan. The offering presents an outstanding opportunity to acquire a high-quality office property in the sought-after Southfield market, ready to be used as a headquarters building for an owner or reconfigured as a multi-tenant building. Aside from the excellent location, 20500 Civic Center offers a park-like setting, a beautiful atrium lobby, a commercial kitchen and cafe, an employee recreation room, abundant parking, and nearby amenities including retail shops, hotels and restaurants in the surrounding area.

## **Property Features:**

- Commercial Kitchen & Cafe
- Prominent Location with Great Visibility
- Serene Garden Atrium and Lushly Lanscapred **Outdoor Courtyard**
- Owner/User Opportunity
- Easy Freeway Access to I-696 and M-10