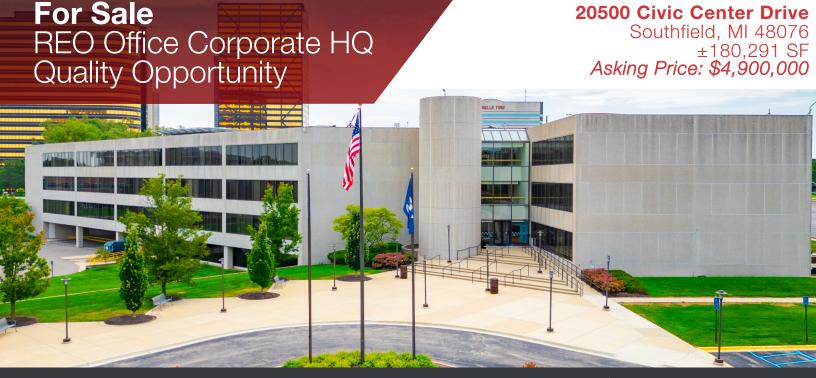

#### ±180,291 SF | CLASS B OFFICE | PROFORMA NOI: \$1,234,016

NAI Farbman and Keen-Summit are pleased to present the opportunity to acquire 20500 Civic Center in Southfield, Michigan. The offering presents an outstanding opportunity to acquire a high-quality office property in the sought-after Southfield market, ready to be used as a headquarters building for an owner or reconfigured as a multi-tenant building. Aside from the excellent location, 20500 Civic Center offers a park-like setting, a beautiful atrium lobby, a commercial kitchen and cafe, an employee recreation room, abundant parking, and nearby amenities including retail shops, hotels and restaurants in the surrounding area.

# For Sale REO Office Corporate HQ Quality Opportunity

### 20500 Civic Center Drive

Southfield, MI 48076 +/-180,291 SF

31700 Middlebelt Rd Suite 225 Farmington Hills, MI 48334