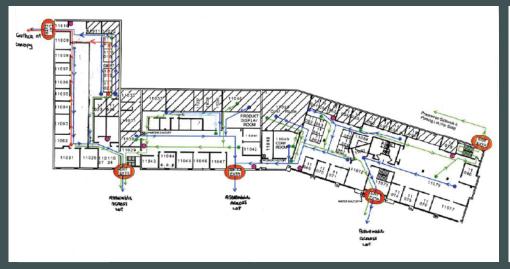

#### Charlie Must, CCIM

Senior Associate +1 412 394 9806 charlie.must@cbre.com

- Numerous configurations available, floors
  1-3 all have ground level access because of the building's design.
- + Lease rates starting as low as \$10/SF full service gross.
- + 1st Floor 9,164 SF 2nd Floor - 9,246 SF 3rd Floor - 7,812 SF 4th Floor - 8,330 SF
- + Building signage available.
- + Ample Service Parking.
- + Restaurants, health clubs, shopping and daycare options are nearby.

1000 Park Drive Lawrence, PA 15055

### Most Flexible Rates & Terms in the South Submarket



# Tier One Space - \$14/SF Full Service Gross





www.cbre.com/pittsburgh

# Tier Two Space - \$12/SF Full Service Gross





# Tier Three Space - \$10/SF Full Service Gross





# Floor Plans - Building #1

### **First Floor**



### Second Floor



### **Third Floor**



### **Fourth Floor**



CBRE

Black Box Global HQ 1000 Park Drive | Lawrence, PA 15055

# Floor Plans - Building #2

### **First Floor**



#### Second Floor







CBRE

www.cbre.com/pittsburgh



© 2023 CBRE, Inc. All rights reserved. This information has been obtained from sources believed reliable, but has not been verified for accuracy or completeness. You should conduct a careful, independent investigation of the property and verify all information. Any reliance on this information is solely at your own risk. CBRE and the CBRE logo are service marks of CBRE, Inc. All other marks displayed on this document are the property of their respective owners, and the use of such logos does not imply any affiliation with or endorsement of CBRE. Photo