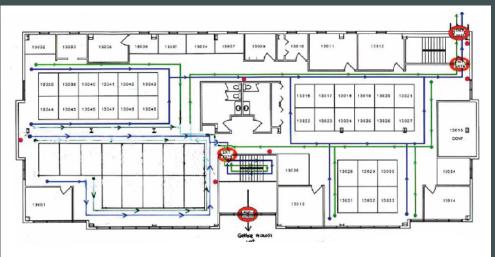

+1 412 394 9806 charlie.must@cbre.com

- Numerous configurations available, floors
  1-3 all have ground level access because of the building's design.
- + Lease rates starting as low as \$10/SF full service gross.
- + 1st Floor 9,164 SF 2nd Floor - 9,246 SF 3rd Floor - 7,812 SF 4th Floor - 8,330 SF
- + Building signage available.
- + Ample Service Parking.
- + Restaurants, health clubs, shopping and daycare options are nearby.

1000 Park Drive Lawrence, PA 15055

### Most Flexible Rates & Terms in the South Submarket



# Tier One Space - \$14/SF Full Service Gross





www.cbre.com/pittsburgh

# Tier Two Space - \$12/SF Full Service Gross





# Tier Three Space - \$10/SF Full Service Gross





# Floor Plans - Building #1

### **First Floor**



### Second Floor



### **Third Floor**



### **Fourth Floor**



CBRE

Black Box Global HQ 1000 Park Drive | Lawrence, PA 15055

# Floor Plans - Building #2

### **First Floor**



#### Second Floor







CBRE

www.cbre.com/pittsburgh



© 2023 CBRE, Inc. All rights reserved. This information has been obtained from sources believed reliable, but has not been verified for accuracy or completeness. You should conduct a careful, independent investigation of the property and verify all information. Any reliance on this information is solely at your own risk. CBRE and the CBRE logo are service marks of CBRE, Inc. All other marks displayed on this document are the property of their respective owners, and the use of such logos does not imply any affiliation with or endorsement of CBRE. Photos herein are the property of their respecti