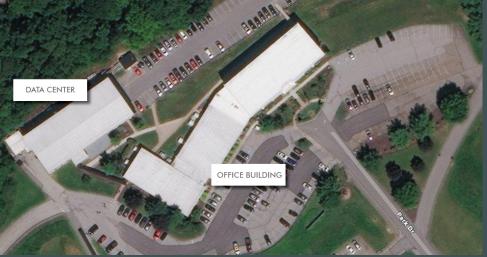

es starting as low as \$10/SF full service gross.
- + 1st Floor 9,164 SF 2nd Floor - 9,246 SF 3rd Floor - 7,812 SF 4th Floor - 8,330 SF
- + Building signage available.
- + Ample Service Parking.
- + Restaurants, health clubs, shopping and daycare options are nearby.

1000 Park Drive Lawrence, PA 15055

### Most Flexible Rates & Terms in the South Submarket



# Tier One Space - \$14/SF Full Service Gross





www.cbre.com/pittsburgh

# Tier Two Space - \$12/SF Full Service Gross





# Tier Three Space - \$10/SF Full Service Gross





# Floor Plans - Building #1

### **First Floor**



### Second Floor



### **Third Floor**



### **Fourth Floor**



CBRE

Black Box Global HQ 1000 Park Drive | Lawrence, PA 15055

# Floor Plans - Building #2

### **First Floor**



#### Second Floor







CBRE

www.cbre.com/pittsburgh



© 2023 CBRE, Inc. All rights reserved. This information has been obtained from sources believed reliable, but has not been verified for accuracy or completeness. You should conduct a careful, independent investigation of the property and verify all information. Any reliance on this information is solely at your own risk. CBRE and the CBRE logo are service marks of CBRE, Inc. All other marks displayed on this document are the property of their respective owners, and the use of such logos does not imply any affiliation with or endorsement of CBRE. Photos herein are the property of their respective owners. Use of these images without the express written consent of the owner is prohibited.



#### www.cbre.com/pittsburgh