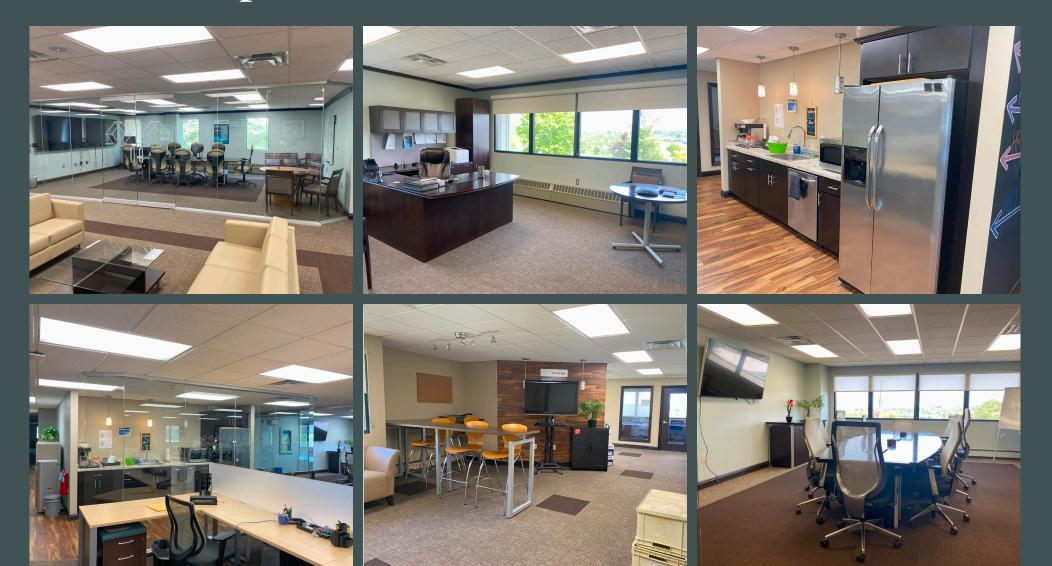

for law firms, accounting firms, insurance agencies, non profit organizations, and other professional office users.
- + 3 months free rent with any 5-year lease.

### **Contact Us**

#### Charlie Must, CCIM

Senior Associate +1 412 394 9806 charlie.must@cbre.com

- Numerous configurations available, floors
  1-3 all have ground level access because of the building's design.
- + Lease rates starting as low as \$10/SF full service gross.
- + 1st Floor 9,164 SF 2nd Floor - 9,246 SF 3rd Floor - 7,812 SF 4th Floor - 8,330 SF
- + Building signage available.
- + Ample Service Parking.
- + Restaurants, health clubs, shopping and daycare options are nearby.

1000 Park Drive Lawrence, PA 15055

### Most Flexible Rates & Terms in the South Submarket



# Tier One Space - \$14/SF Full Service Gross





www.cbre.com/pittsburgh

# Tier Two Space - \$12/SF Full Service Gross





# Tier Three Space - \$10/SF Full Service Gross





# Floor Plans - Building #1

### **First Floor**



### Second Floor



### **Third Floor**



### **Fourth Floor**



CBRE

Black Box Global HQ 1000 Park Drive | Lawrence, PA 15055

# Floor Plans - Building #2

### **First Floor**



#### Second Floor







CBRE

www.cbre.com/pittsburgh



© 2023 CBRE, Inc. All rights reserved. This information has been obtained from sources believed reliable, but has not been verified for accuracy or completeness. You should conduct a careful, independent investigation of the property and verify all information. Any reliance on this information is solely at your own risk. CBRE and the CBRE logo are service marks of CBRE, I