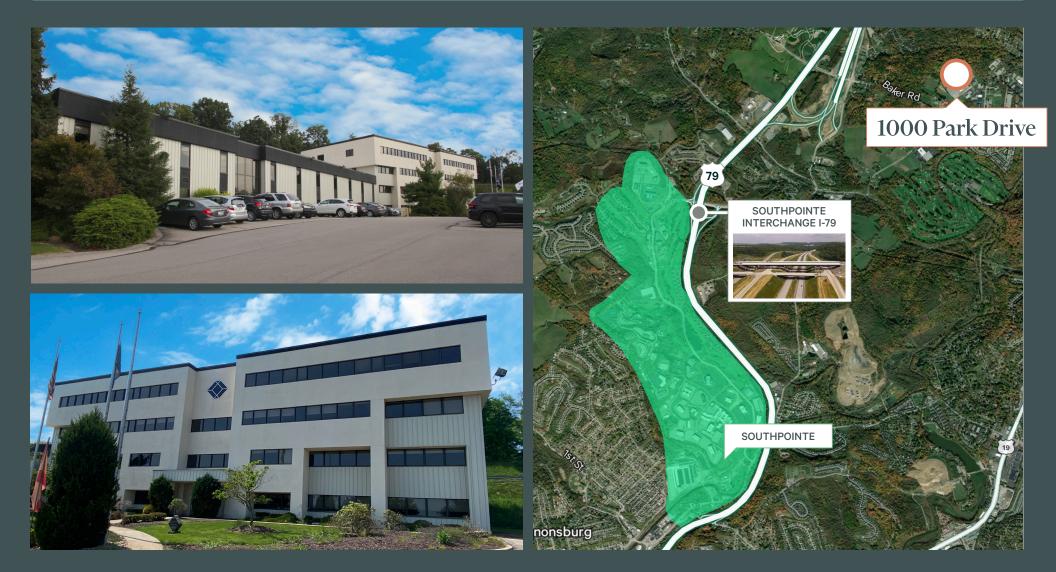

# 1000 Park Drive

### **Property Highlights:**

- + Three pricing tiers with potential for fully furnished spaces.
- + 5,000 SF 49,292 SF in building one.
- + Additional 25,548 available in building 2 with full-service cafeteria.
- Unique tranquil setting adjacent to a large horse farm but minutes to Southpointe, Airport Toll Road, I-79 and RT 19 South.
- Ideal for law firms, accounting firms, insurance agencies, non profit organizations, and other professional office users.
- + 3 months free rent with any 5-year lease.

1000 Park Drive Lawrence, PA 15055