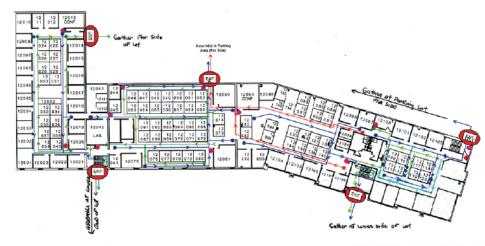

CCIM

Senior Associate +1 412 394 9806 charlie.must@cbre.com

- Numerous configurations available, floors
  1-3 all have ground level access because of the building's design.
- + Lease rates starting as low as \$10/SF full service gross.
- + 1st Floor 9,164 SF 2nd Floor - 9,246 SF 3rd Floor - 7,812 SF 4th Floor - 8,330 SF
- + Building signage available.
- + Ample Service Parking.
- + Restaurants, health clubs, shopping and daycare options are nearby.

1000 Park Drive Lawrence, PA 15055

### Most Flexible Rates & Terms in the South Submarket



# Tier One Space - \$14/SF Full Service Gross





www.cbre.com/pittsburgh

# Tier Two Space - \$12/SF Full Service Gross





# Tier Three Space - \$10/SF Full Service Gross





# Floor Plans - Building #1

### **First Floor**



### Second Floor



### **Third Floor**



### **Fourth Floor**



CBRE

Black Box Global HQ 1000 Park Drive | Lawrence, PA 15055

# Floor Plans - Building #2

### **First Floor**



#### Second Floor







CBRE

www.cbre.com/pittsburgh



© 2023 CBRE, Inc. All rights reserved. This information has been obtained from sources believed reliable, but has not been verified for accuracy or completeness. You should conduct a careful, independent investigation of the property and verify all information. Any reliance on this information is solely at your own risk. CBRE and the CBRE logo are service marks of CBRE, Inc. All other marks displayed on this document are the property of their respective owners, and the use of such logos does not imply any affiliation with or endorsement of CBRE. Photos herein are the pro