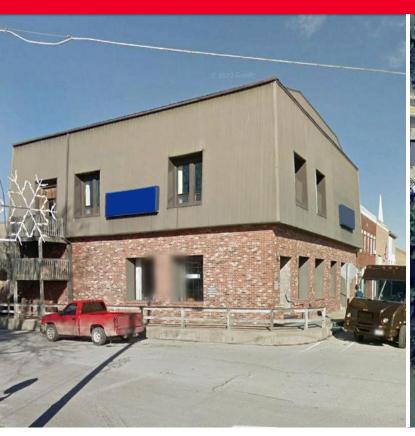

## Former Bank Branch | 214 S Spring St

**Asking Price: \$250,000** 

• Two story bank branch with 2 drive-thru lanes

Building SF: 7,124 SF

Zoning: Commercial