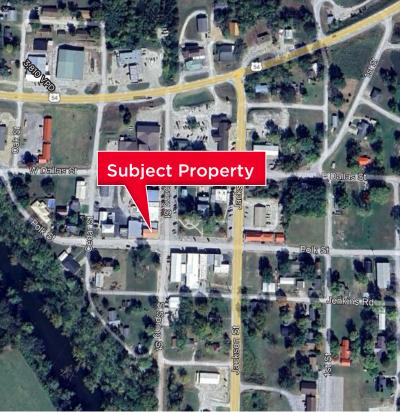

## 214 S Spring Street

Hermitage, MO 65668

## Former Bank Branch | 214 S Spring St

**Asking Price: \$250,000** 

• Two story bank branch with 2 drive-thru lanes

Building SF: 7,124 SF

Zoning: Commercial