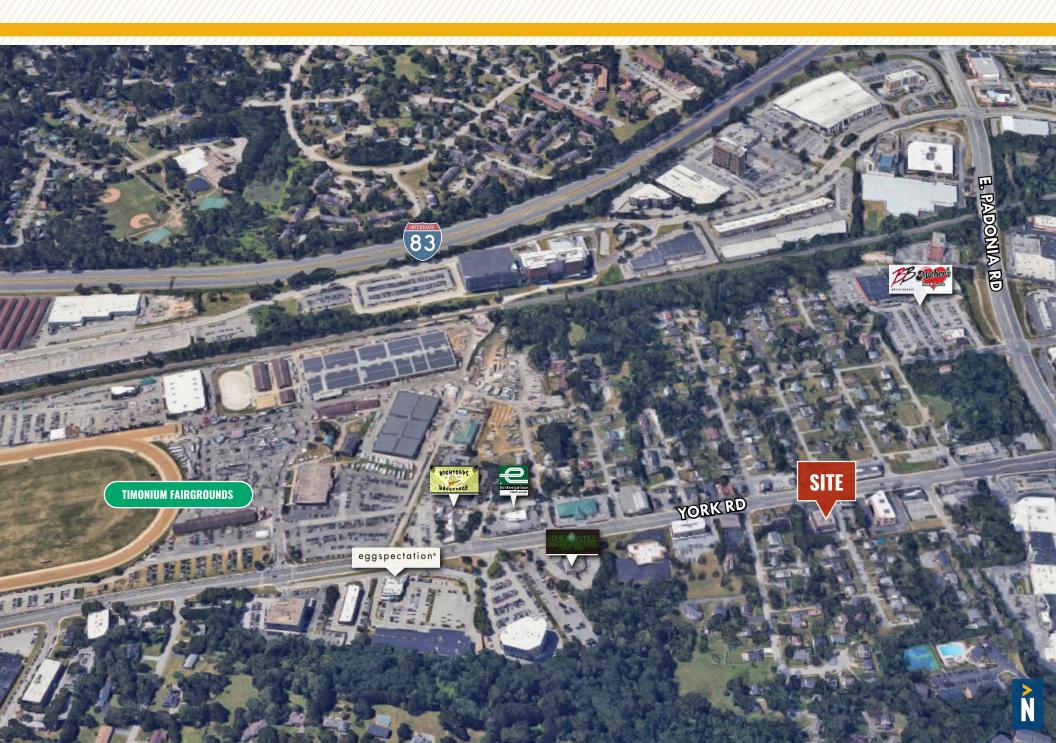

#### **HARVEST OFFICE BUILDING**

2345 YORK ROAD | TIMONIUM, MD 21093

FOR **LEASE** 





# **PROPERTY** OVERVIEW

#### **HIGHLIGHTS:**

- Free unreserved parking
- Small Suites available
- Great Location off of York Road access to a number of amenities
- Great Access to I-83 and I-695
- Short term leasing options available

AVAILABLE:

SUITE B12: 1,373 SF SUITE B14: 593 SF SUITE 101: 1,494 SF SUITE 300: 500± SF - 2,657 SF

**BUILDING SIZE:** 

29,500 SF

TRAFFIC COUNT:

31,830 AADT (YORK RD/RT. 45)

**ZONING:** 

OR-2

**RENTAL RATE:** 

SUITE B12: \$15.00 SF FS SUITE B14: \$15.00 SF FS SUITE 101: NEGOTIABLE SUITE 300: NEGOTIABLE





#### FLOOR PLAN: LOWER LEVEL



#### FLOOR PLAN: 1ST FLOOR



#### FLOOR PLAN: 3RD FLOOR



### **SUITE 300**













## LOCAL BIRDSEYE



## FOR MORE INFO CONTACT:



CHRIS BOLAND
VICE PRESIDENT
410.494.6644
CBOLAND@mackenziecommercial.com



PATRICK SMITH, SIOR VICE PRESIDENT
410.494.4866
PSMITH@mackenziecommercial.com





No warranty or representation, expressed or implied, is made as to the accuracy of the information contained herein, and same is submitted subject to errors, omissions, change of price, rental or other conditions, withdrawal without notice, and to any specific listing conditions imposed by our principals.