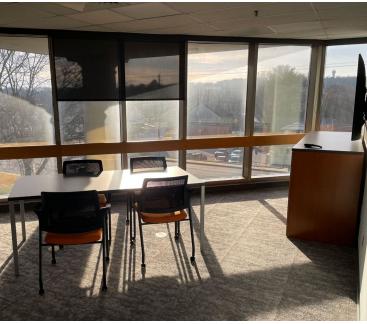

#### **HARVEST OFFICE BUILDING**

2345 YORK ROAD | TIMONIUM, MD 21093

FOR **LEASE** 





# **PROPERTY** OVERVIEW

#### **HIGHLIGHTS:**

- Free unreserved parking
- Small Suites available
- Great Location off of York Road access to a number of amenities
- Great Access to I-83 and I-695
- Short term leasing options available

AVAILABLE:

SUITE B12: 1,373 SF SUITE B14: 593 SF SUITE 101: 1,494 SF SUITE 300: 500± SF - 2,657 SF

**BUILDING SIZE:** 

29,500 SF

TRAFFIC COUNT:

31,830 AADT (YORK RD/RT. 45)

**ZONING:** 

OR-2

**RENTAL RATE:** 

SUITE B12: \$15.00 SF FS SUITE B14: \$15.00 SF FS SUITE 101: NEGOTIABLE SUITE 300: NEGOTIABLE





#### FLOOR PLAN: LOWER LEVEL



#### FLOOR PLAN: 1ST FLOOR



#### FLOOR PLAN: 3RD FLOOR



### **SUITE 300**













## LOCAL BIRDSEYE



## FOR MORE INFO CONTACT:



CHRIS BOLAND
VICE PRESIDENT
410.494.6644
CBOLAND@mackenziecommercial.com



PATRICK SMITH, SIOR VICE PRESIDENT
410.494.4866
PSMITH@mackenziecommercial.com





No warranty or representation, expressed or implied, is made as to the accuracy of the information contained herein, and same is submitted subject to errors, omissions, change of price, rental or other conditions, withdrawal without notice, and to any specific listing conditions imposed by our principals.