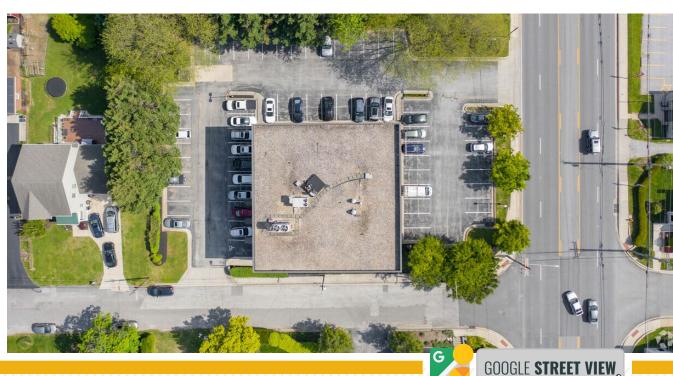

#### **HARVEST OFFICE BUILDING**

2345 YORK ROAD | TIMONIUM, MD 21093

FOR **LEASE** 





# **PROPERTY** OVERVIEW

#### **HIGHLIGHTS:**

- Free unreserved parking
- Small Suites available
- Great Location off of York Road access to a number of amenities
- Great Access to I-83 and I-695
- Short term leasing options available

AVAILABLE:

SUITE B12: 1,373 SF SUITE B14: 593 SF SUITE 101: 1,494 SF SUITE 300: 500± SF - 2,657 SF

**BUILDING SIZE:** 

29,500 SF

TRAFFIC COUNT:

31,830 AADT (YORK RD/RT. 45)

**ZONING:** 

OR-2

**RENTAL RATE:** 

SUITE B12: \$15.00 SF FS SUITE B14: \$15.00 SF FS SUITE 101: NEGOTIABLE SUITE 300: NEGOTIABLE





#### FLOOR PLAN: LOWER LEVEL



#### FLOOR PLAN: 1ST FLOOR



#### FLOOR PLAN: 3RD FLOOR



### **SUITE 300**













## LOCAL BIRDSEYE



## FOR MORE INFO CONTACT:



CHRIS BOLAND
VICE PRESIDENT
410.494.6644
CBOLAND@mackenziecommercial.com



PATRICK SMITH, SIOR VICE PRESIDENT
410.494.4866
PSMITH@mackenziecommercial.com





No warranty or representation, expressed or implied, is made as to the accuracy of the information contained herein, and same is submitted subject to errors, omissions, change of price, rental or other conditions, withdrawal without notice, and to any specific listing conditions imposed by our principals.