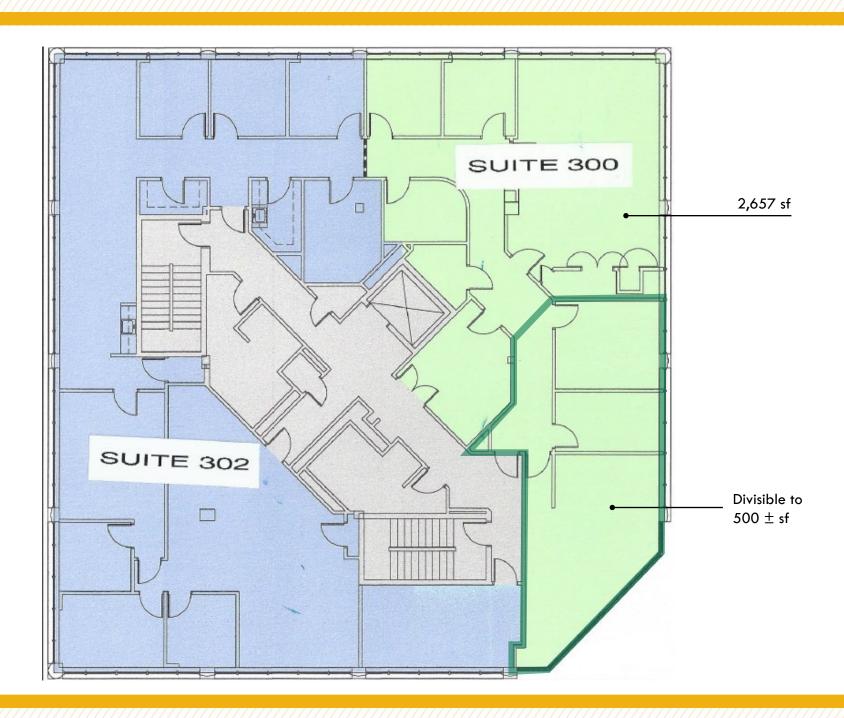

### **SUITE 300**

AVAILABLE:

SUITE B12: 1,373 SF SUITE B14: 593 SF SUITE 101: 1,494 SF SUITE 300: 500± SF - 2,657 SF

**BUILDING SIZE:** 

29,500 SF

TRAFFIC COUNT:

31,830 AADT (YORK RD/RT. 45)

**ZONING:** 

OR-2