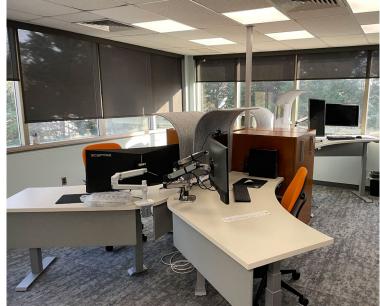

#### **HARVEST OFFICE BUILDING**

2345 YORK ROAD | TIMONIUM, MD 21093

FOR **LEASE** 





# **PROPERTY** OVERVIEW

#### **HIGHLIGHTS:**

- Free unreserved parking
- Small Suites available
- Great Location off of York Road access to a number of amenities
- Great Access to I-83 and I-695
- Short term leasing options available

AVAILABLE:

SUITE B12: 1,373 SF SUITE B14: 593 SF SUITE 101: 1,494 SF SUITE 300: 500± SF - 2,657 SF

**BUILDING SIZE:** 

29,500 SF

TRAFFIC COUNT:

31,830 AADT (YORK RD/RT. 45)

**ZONING:** 

OR-2

**RENTAL RATE:** 

SUITE B12: \$15.00 SF FS SUITE B14: \$15.00 SF FS SUITE 101: NEGOTIABLE SUITE 300: NEGOTIABLE





#### FLOOR PLAN: LOWER LEVEL



#### FLOOR PLAN: 1ST FLOOR



#### FLOOR PLAN: 3RD FLOOR



### **SUITE 300**













## LOCAL BIRDSEYE



## FOR MORE INFO CONTACT:



CHRIS BOLAND
VICE PRESIDENT
410.494.6644
CBOLAND@mackenziecommercial.com



PATRICK SMITH, SIOR VICE PRESIDENT
410.494.4866
PSMITH@mackenziecommercial.com





No warranty or representation, expressed or implied, is made as to the accuracy of the information contained herein, and same is submitted subject to errors, omissions, change of price, rental or other conditions, withdrawal without notice, and to any specific listing conditions imposed by our principals.