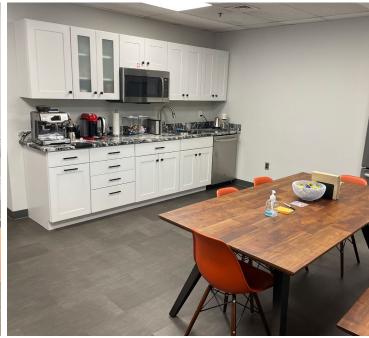

#### **HARVEST OFFICE BUILDING**

2345 YORK ROAD | TIMONIUM, MD 21093

FOR **LEASE** 





# **PROPERTY** OVERVIEW

#### **HIGHLIGHTS:**

- Free unreserved parking
- Small Suites available
- Great Location off of York Road access to a number of amenities
- Great Access to I-83 and I-695
- Short term leasing options available

AVAILABLE:

SUITE B12: 1,373 SF SUITE B14: 593 SF SUITE 101: 1,494 SF SUITE 300: 500± SF - 2,657 SF

**BUILDING SIZE:** 

29,500 SF

TRAFFIC COUNT:

31,830 AADT (YORK RD/RT. 45)

**ZONING:** 

OR-2

**RENTAL RATE:** 

SUITE B12: \$15.00 SF FS SUITE B14: \$15.00 SF FS SUITE 101: NEGOTIABLE SUITE 300: NEGOTIABLE





#### FLOOR PLAN: LOWER LEVEL



#### FLOOR PLAN: 1ST FLOOR



#### FLOOR PLAN: 3RD FLOOR



### **SUITE 300**













## LOCAL BIRDSEYE



## FOR MORE INFO CONTACT:



CHRIS BOLAND
VICE PRESIDENT
410.494.6644
CBOLAND@mackenziecommercial.com



PATRICK SMITH, SIOR VICE PRESIDENT
410.494.4866
PSMITH@mackenziecommercial.com





No warranty or representation, expressed or implied, is made as to the accuracy of the information contained herein, and same is submitted subject to errors, omissions, change of price, rental or other conditions, withdrawal without notice, and to any specific listing conditions imposed by our principals.