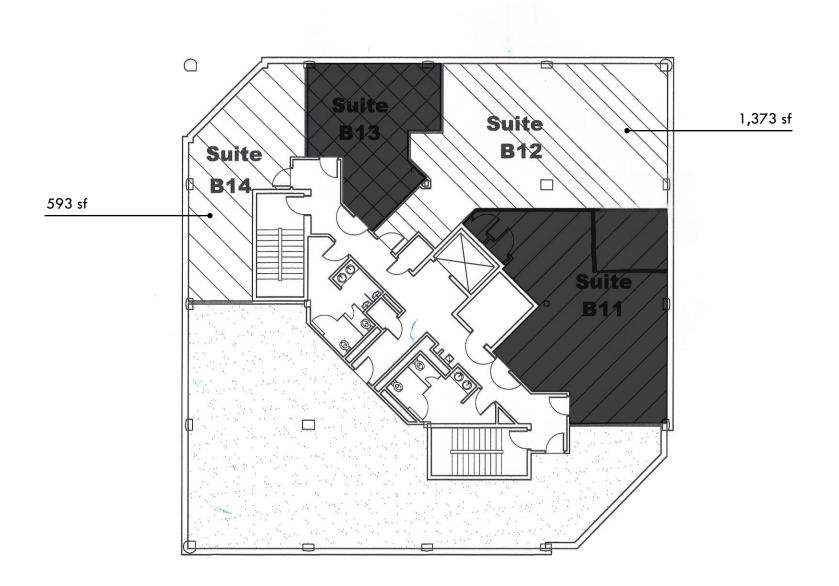

AVAILABLE:

SUITE B12: 1,373 SF SUITE B14: 593 SF SUITE 101: 1,494 SF SUITE 300: 500± SF - 2,657 SF

**BUILDING SIZE:** 

29,500 SF

TRAFFIC COUNT:

31,830 AADT (YORK RD/RT. 45)

**ZONING:** 

OR-2

**RENTAL RATE:** 

SUITE B12: \$15.00 SF FS SUITE B14: \$15.00 SF FS SUITE 101: NEGOTIABLE SUITE 300: NEGOTIABLE

#### FLOOR PLAN: LOWER LEVEL