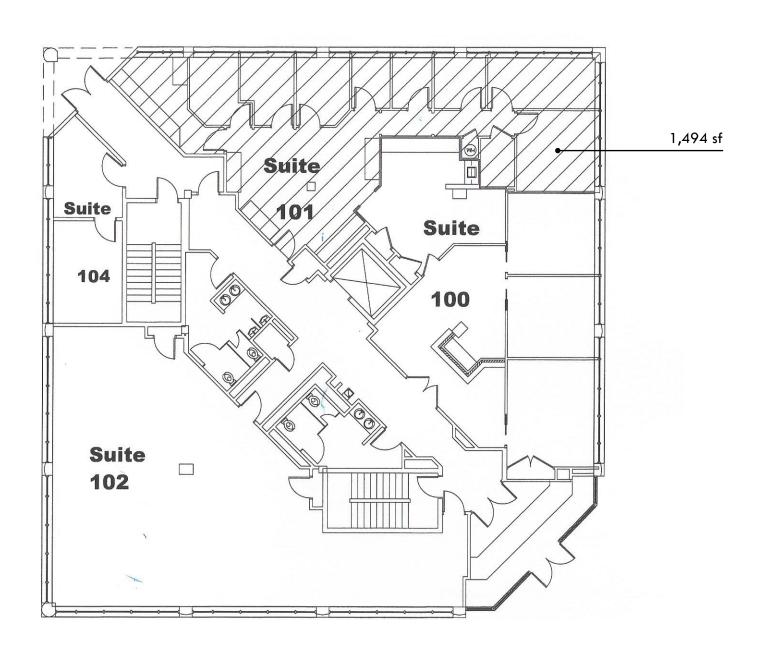

#### FLOOR PLAN: 3RD FLOOR

AVAILABLE:

SUITE B12: 1,373 SF SUITE B14: 593 SF SUITE 101: 1,494 SF SUITE 300: 500± SF - 2,657 SF

**BUILDING SIZE:** 

29,500 SF

TRAFFIC COUNT:

31,830 AADT (YORK RD/RT. 45)

**ZONING:** 

OR-2