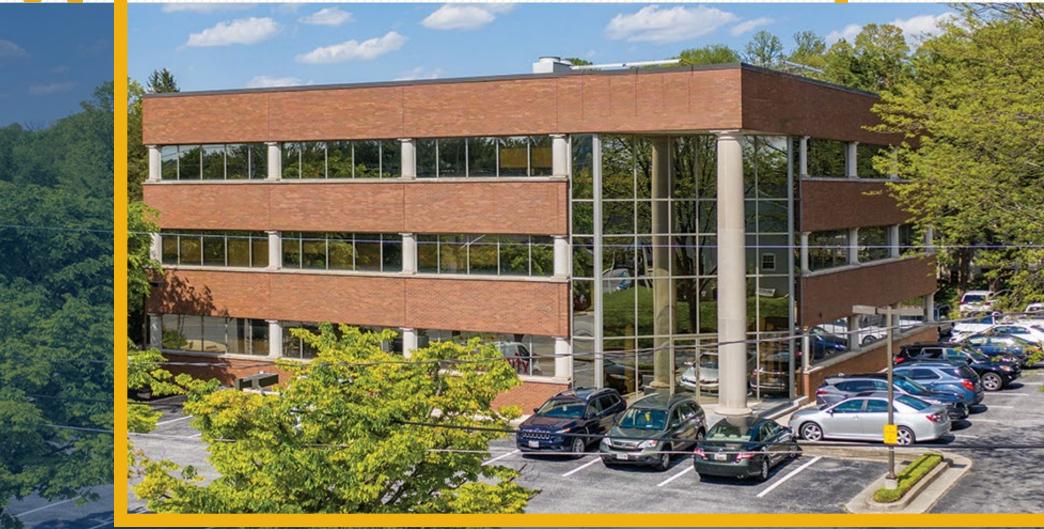

#### **HARVEST OFFICE BUILDING**

2345 YORK ROAD | TIMONIUM, MD 21093

FOR **LEASE** 

# **PROPERTY** OVERVIEW

#### **HIGHLIGHTS:**

- Free unreserved parking
- Small Suites available
- Great Location off of York Road access to a number of amenities
- Great Access to I-83 and I-695
- Short term leasing options available