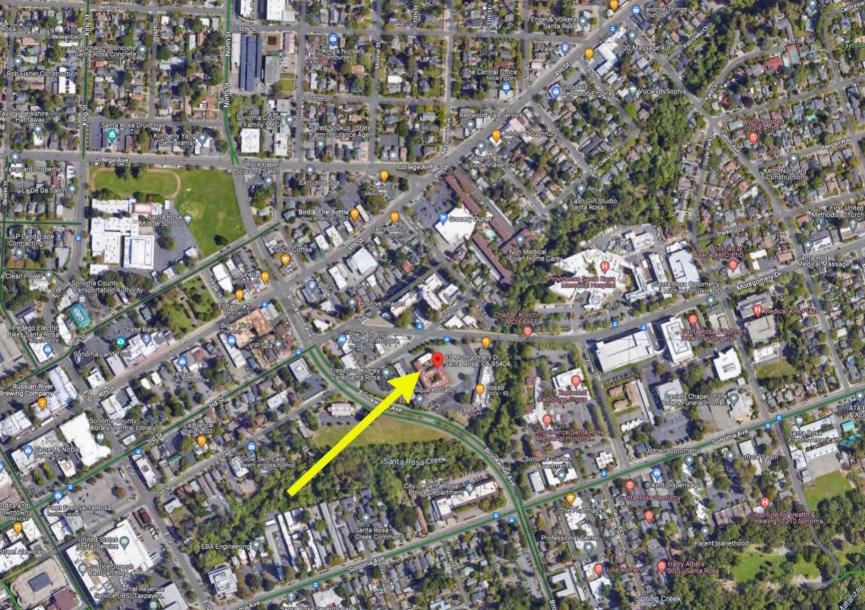

## For Lease:

Creekside Medical Plaza, 95 Montgomery Drive, Santa Rosa, CA Updated, Modern 1,070 sf (+/-) Dental / Medical Office

ERIC CHAZANKIN, Esq., Broker (707) 576-0777 ofc • 707-292-4714 cell • echazan@sonic.net • CA DRE Lic. 01240499

## Suite 214, Creekside Medical Plaza

- -Gorgeous modern three-operatory dental office
- -Recently updated designer finishes
- -Ideal downtown Santa Rosa location one block from Memorial Hospital.
- -Highly professional 100% medical / dental building
- -Very efficient layout
- -Light and bright
- -Excellent onsite parking
- -Elevator served
- -Waiting room, business office, doctor's office, two lab areas, spacious restroom
- -Save the huge expense / time of building out a new dental office!
- -Also suitable for other medical uses
- -Very attractive pricing
- -Gross lease structure separately metered for PG&E
- -Responsive longtime local management/ownership
- -Agent is trustee of family trust owner