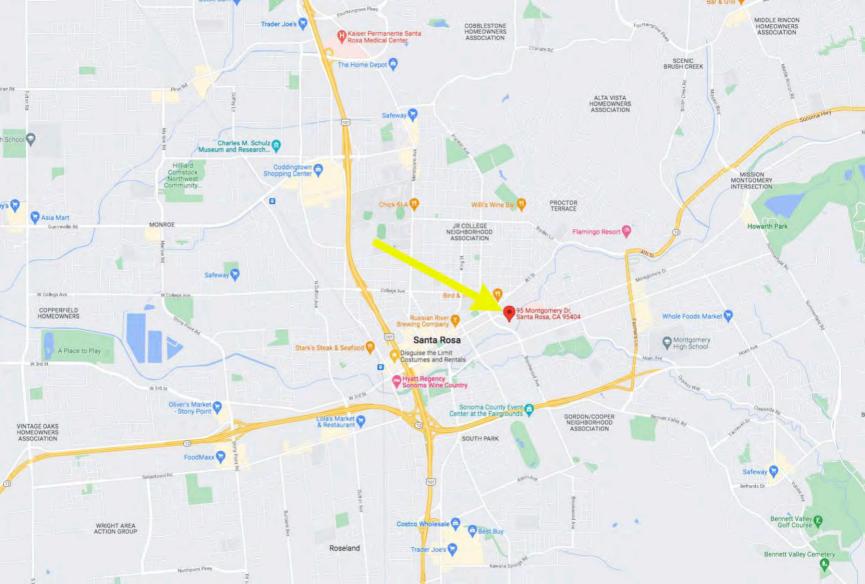

## For Lease:

Creekside Medical Plaza, 95 Montgomery Drive, Santa Rosa, CA Updated, Modern 1,070 sf (+/-) Dental / Medical Office

ERIC CHAZANKIN, Esq., Broker (707) 576-0777 ofc • 707-292-4714 cell • echazan@sonic.net • CA DRE Lic. 01240499

## Suite 214, Creekside Medical Plaza

- -Gorgeous modern three-operatory dental office
- -Recently updated designer finishes
- -Ideal downtown Santa Rosa location one block from Memorial Hospital.
- -Highly professional 100% medical / dental building
- -Very efficient layout
- -Light and bright
- -Excellent onsite parking
- -Elevator served
- -Waiting room, business office, doctor's office, two lab areas, spacious restroom
- -Save the huge expense / time of building out a new dental office!
- -Also suitable for other medical uses
- -Very attractive pricing
- -Gross lease structure separately metered for PG&E
- -Responsive longtime local management/ownership
- -Agent is trustee of family trust owner