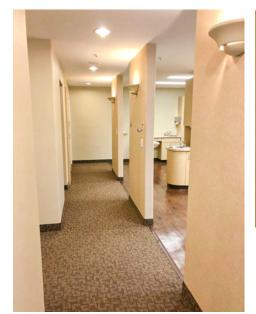

## Suite 214, Creekside Medical Plaza

- -Gorgeous modern three-operatory dental office
- -Recently updated designer finishes
- -Ideal downtown Santa Rosa location one block from Memorial Hospital.
- -Highly professional 100% medical / dental building
- -Very efficient layout
- -Light and bright
- -Excellent onsite parking
- -Elevator served
- -Waiting room, business office, doctor's office, two lab areas, spacious restroom
- -Save the huge expense / time of building out a new dental office!
- -Also suitable for other medical uses
- -Very attractive pricing
- -Gross lease structure separately metered for PG&E
- -Responsive longtime local management/ownership
- -Agent is trustee of family trust owner