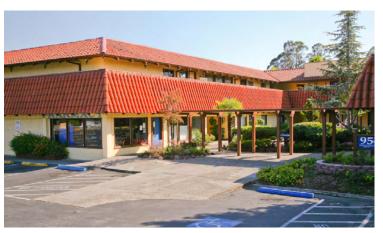

## For Lease:

Creekside Medical Plaza, 95 Montgomery Drive, Santa Rosa, CA Updated, Modern 1,070 sf (+/-) Dental / Medical Office

ERIC CHAZANKIN, Esq., Broker (707) 576-0777 ofc • 707-292-4714 cell • echazan@sonic.net • CA DRE Lic. 01240499

## Suite 214, Creekside Medical Plaza

- -Gorgeous modern three-operatory dental office
- -Recently updated designer finishes
- -Ideal downtown Santa Rosa location one block from Memorial Hospital.
- -Highly professional 100% medical / dental building
- -Very efficient layout
- -Light and bright
- -Excellent onsite parking
- -Elevator served
- -Waiting room, business office, doctor's office, two lab areas, spacious restroom
- -Save the huge expense / time of building out a new dental office!
- -Also suitable for other medical uses
- -Very attractive pricing
- -Gross lease structure separately metered for PG&E
- -Responsive longtime local management/ownership
- -Agent is trustee of family trust owner