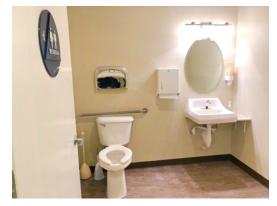

## Suite 214, Creekside Medical Plaza

- -Gorgeous modern three-operatory dental office
- -Recently updated designer finishes
- -Ideal downtown Santa Rosa location one block from Memorial Hospital.
- -Highly professional 100% medical / dental building
- -Very efficient layout
- -Light and bright
- -Excellent onsite parking
- -Elevator served
- -Waiting room, business office, doctor's office, two lab areas, spacious restroom
- -Save the huge expense / time of building out a new dental office!
- -Also suitable for other medical uses
- -Very attractive pricing
- -Gross lease structure separately metered for PG&E
- -Responsive longtime local management/ownership
- -Agent is trustee of family trust owner