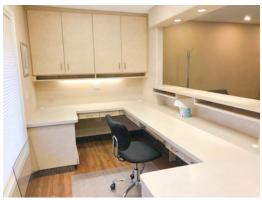

## Suite 214, Creekside Medical Plaza

- -Gorgeous modern three-operatory dental office
- -Recently updated designer finishes
- -Ideal downtown Santa Rosa location one block from Memorial Hospital.
- -Highly professional 100% medical / dental building
- -Very efficient layout
- -Light and bright
- -Excellent onsite parking
- -Elevator served
- -Waiting room, business office, doctor's office, two lab areas, spacious restroom
- -Save the huge expense / time of building out a new dental office!
- -Also suitable for other medical uses
- -Very attractive pricing
- -Gross lease structure separately metered for PG&E
- -Responsive longtime local management/ownership
- -Agent is trustee of family trust owner