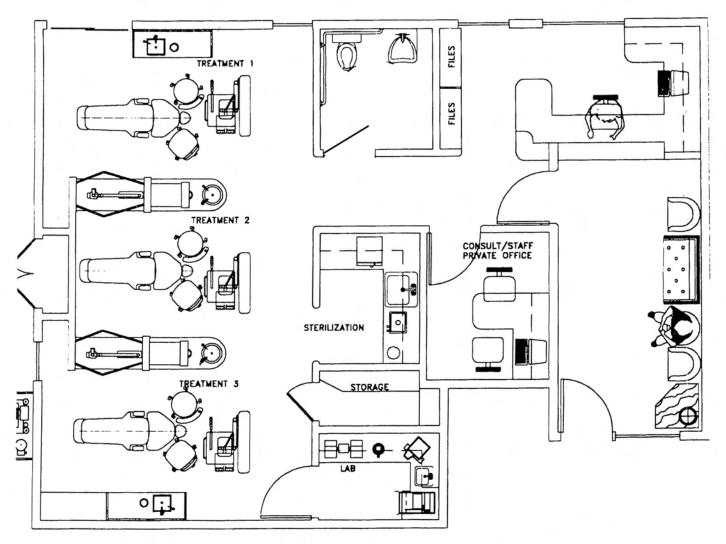

Suite 214 - approximate plan, not guaranteed - dental chairs/equipment not included