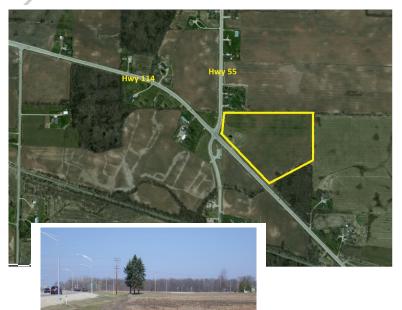

## **Location**

 Northeast corner of Highway 55 and Highway 114, intersection between Appleton & Sherwood

## **Property Features**

- Currently zoned Agricultural
- Conducive to many uses
- Choose the size and location of your parcel, as it is divisible
- Estimated traffic counts of 10,000 vehicles per day

For more information, please contact Kim Johnson (920) 920-903-5527 kjohnson@jrossassoc.com