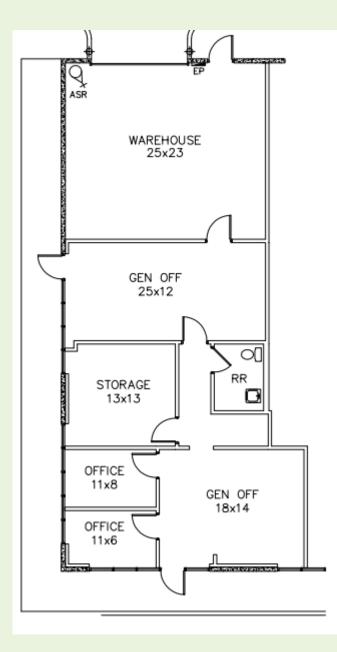

(1,141 SF Office, 580 SF Warehouse)
- Grade level overhead door (12' x 14')
- 4.42 / 1000 SF Parking Ratio
- 3 Phase Power
- Zoned "ML" Light Manufacturing
- +/- 1 27,000 total SF
- .95 Acres
- Easy access to SH 114/SH 121 + DFW airport



#### 16.75 / SF NNN (est. 4.33 opex)

#### Location Overview

The subject property provides an ideal infill location within the Southlake/Grapevine/Colleyville submarket. It is located just off Collevville Boulevard with an average traffic count of around 17,000 vehicles daily. This property is strategically located in an area with heavy traffic counts and easy access to highway 121 and the DFW International Airport.

### Available Space



### Flex/Industrial for Lease

#### **Exterior Photos**







### Flex/Industrial for Lease Floor Plan Suite 200