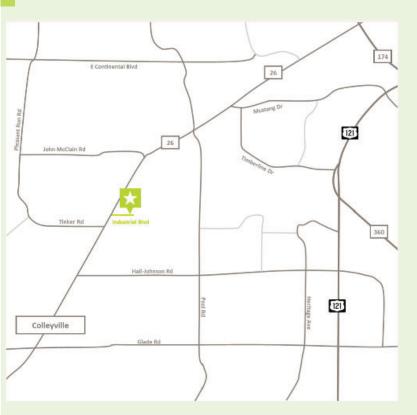

#### Location Overview

The subject property provides an ideal infill location within the Southlake/Grapevine/Colleyville submarket. It is located just off Collevville Boulevard with an average traffic count of around 17,000 vehicles daily. This property is strategically located in an area with heavy traffic counts and easy access to highway 121 and the DFW International Airport.