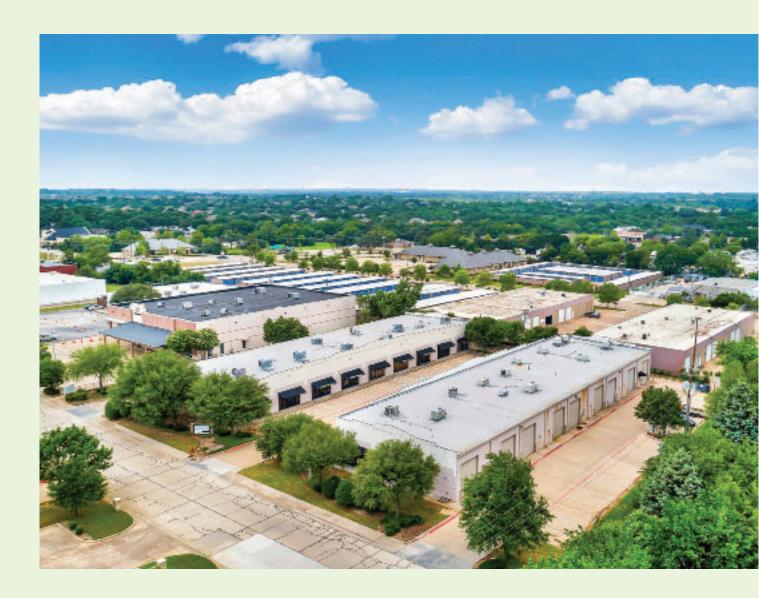

# Flex/Industrial for Lease

1900 & 1904 Industrial Blvd Colleyville, TX 76034

#### **Property Features**

- +/- 1,721 SF (1,141 SF Office, 580 SF Warehouse)
- Grade level overhead door (12' x 14')
- 4.42 / 1000 SF Parking Ratio
- 3 Phase Power
- Zoned "ML" Light Manufacturing
- +/- 1 27,000 total SF
- .95 Acres
- Easy access to SH 114/SH 121 + DFW airport