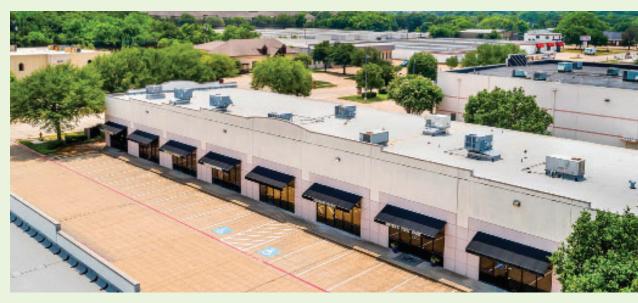

& Structure

#### **Property Features**

- +/- 1,721 SF (1,141 SF Office, 580 SF Warehouse)
- Grade level overhead door (12' x 14')
- 4.42 / 1000 SF Parking Ratio
- 3 Phase Power
- Zoned "ML" Light Manufacturing
- +/- 1 27,000 total SF
- .95 Acres
- Easy access to SH 114/SH 121 + DFW airport



#### 16.75 / SF NNN (est. 4.33 opex)

#### Location Overview

The subject property provides an ideal infill location within the Southlake/Grapevine/Colleyville submarket. It is located just off Collevville Boulevard with an average traffic count of around 17,000 vehicles daily. This property is strategically located in an area with heavy traffic counts and easy access to highway 121 and the DFW International Airport.

### Available Space



### Flex/Industrial for Lease

#### **Exterior Photos**







### Flex/Industrial for Lease Floor Plan Suite 200