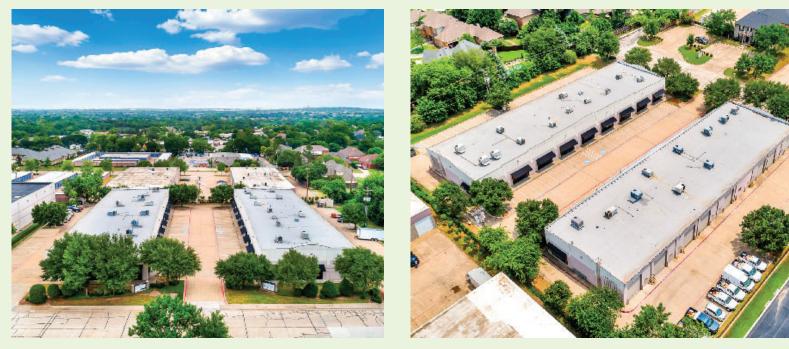

e & Structure

#### **Property Features**

- +/- 1,721 SF (1,141 SF Office, 580 SF Warehouse)
- Grade level overhead door (12' x 14')
- 4.42 / 1000 SF Parking Ratio
- 3 Phase Power
- Zoned "ML" Light Manufacturing
- +/- 1 27,000 total SF
- .95 Acres
- Easy access to SH 114/SH 121 + DFW airport



#### 16.75 / SF NNN (est. 4.33 opex)

#### Location Overview

The subject property provides an ideal infill location within the Southlake/Grapevine/Colleyville submarket. It is located just off Collevville Boulevard with an average traffic count of around 17,000 vehicles daily. This property is strategically located in an area with heavy traffic counts and easy access to highway 121 and the DFW International Airport.

### Available Space



### Flex/Industrial for Lease

#### **Exterior Photos**







### Flex/Industrial for Lease Floor Plan Suite 200