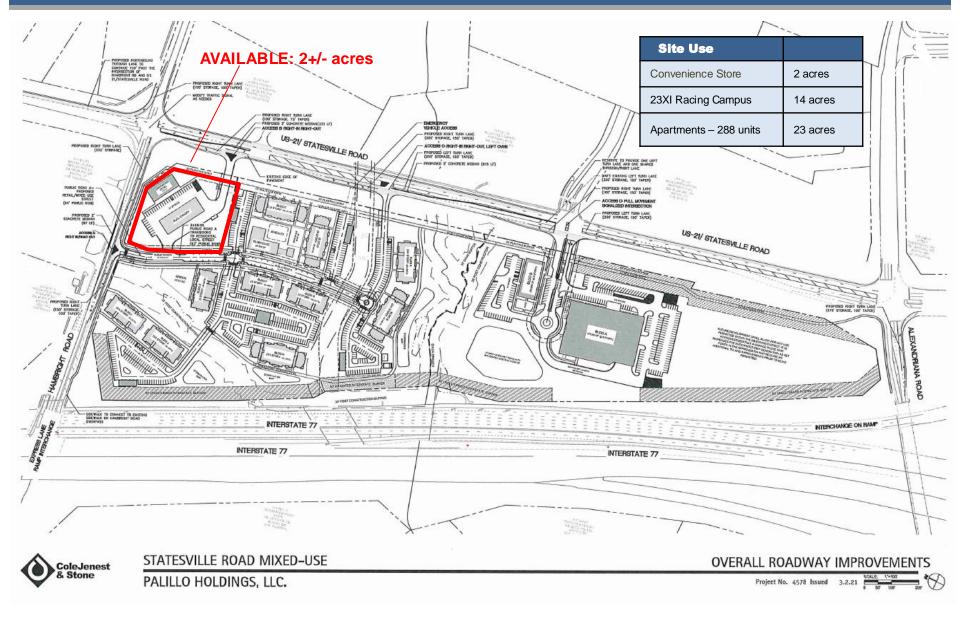

### 2 +/- Acres

- Zoned CB CD
- 2-acre site is part of seven (7) combined tracts (totaling over 39+/- acres) in an **approved plan** that reflects mixed use development that will include 288 apartments (Blackburn Group) and the future home of 23XI Racing campus.
- Corner property is strategically located at Hambright and Statesville Roads; near new Hambright Road I-77 Exit.
- Close proximity to the northern junction of I-77, I-485 outer belt and immediate access to the recently opened Hambright Rd I-77 direct access lanes.
- Site offers high visibility on I-77 with almost 1/2 mile of interstate road frontage and is convenient to major transportation routes
- The C Store Site will have access from both Hwy 21 / Statesville Road and from the Hambright Road Apartment Site entrance.
- C-store building footprint large enough for a "co-location" opportunity

## **Approved Master Plan**

#### Statesville Road at Hambright Road, Huntersville, NC 28078

All information regarding this property was obtained from sources deemed reliable but no warranty or representation is made of the accuracy thereof and the properties are subject to prior sale or lease or withd rawal.