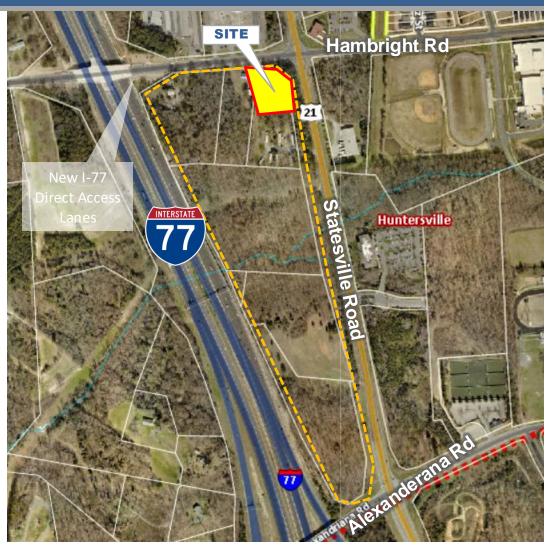

## **Approved Convenience Store / Fuel Site**

## Southwest Corner of Statesville Road at Hambright Road (Hwy 21) Huntersville, NC 28078

### 2 +/- Acres

- Zoned CB CD
- 2-acre site is part of seven (7) combined tracts (totaling over 39+/- acres) in an **approved plan** that reflects mixed use development that will include 288 apartments (Blackburn Group) and the future home of 23XI Racing campus.
- Corner property is strategically located at Hambright and Statesville Roads; near new Hambright Road I-77 Exit.
- Close proximity to the northern junction of I-77, I-485 outer belt and immediate access to the recently opened Hambright Rd I-77 direct access lanes.
- Site offers high visibility on I-77 with almost 1/2 mile of interstate road frontage and is convenient to major transportation routes
- The C Store Site will have access from both Hwy 21 / Statesville Road and from the Hambright Road Apartment Site entrance.
- C-store building footprint large enough for a "co-location" opportunity

### **PRICE:** \$ 1,800,000. Ground Lease Possible

Excellent proximity to I-77 exit and I-485 Outerbelt Line