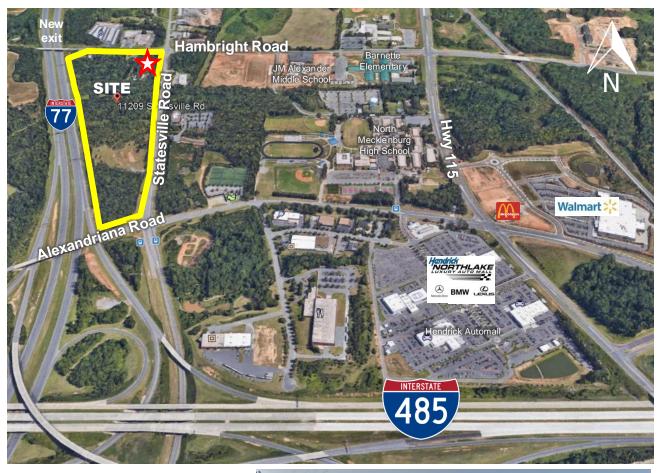

## Approved Convenience Store / Fuel Site

#### Southwest corner - Statesville Road at Hambright Road, Huntersville, NC 28078

This property is conveniently located:

- 1.2 miles to I-485 outer belt
- 2.6 miles to I-77 Exit 23, Huntersville Business Park and Novant Hospital Huntersville
- 7 miles to I-85 via the I-485 outer belt
- 19 miles to Charlotte Douglas International Airport

Within 2 miles of the site: Five (5) schools, Central Piedmont Community College's Merancus Campus, Huntersville Aquatic Center, Bryton Mixed Use Development, Hendrick Auto Mall, Huntersville Business Park, NorthLake Mall