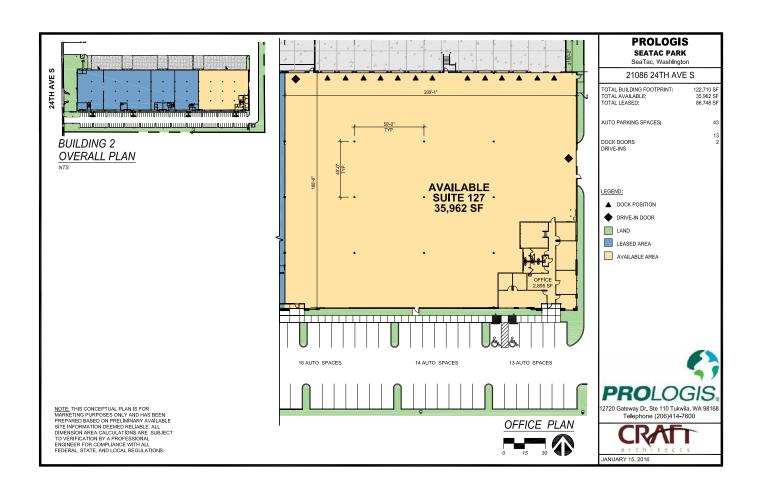

# 35,962 SF

#### **FACILITY**

- Endcap Location
- 35,962 SF footprint
- 2,895 total office SF
- 13 DH / 2 GL doors
- 30' clear height
- ESFR Sprinklers
- Available now
- · Call for rates