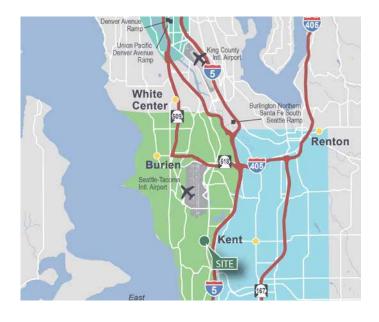

#### LOCATION

SeaTac Airport Submarket

#### **ADVANTAGES AND AMENITIES**

- Immediate Access to Interstate 5 (I-5)
- Minutes from Air Cargo Road at SeaTac International Airport
- High Door count
- Restaurants and Hotels nearby