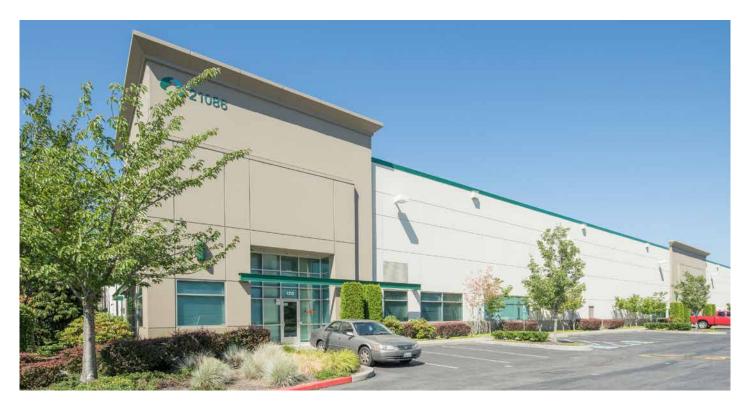

## Prologis Park SeaTac

21086 24th Avenue S SeaTac, WA 98198 USA

#### **FACILITY**

- Endcap Location
- 35,962 SF footprint
- 2,895 total office SF
- 13 DH / 2 GL doors
- 30' clear height
- ESFR Sprinklers
- Available now
- · Call for rates