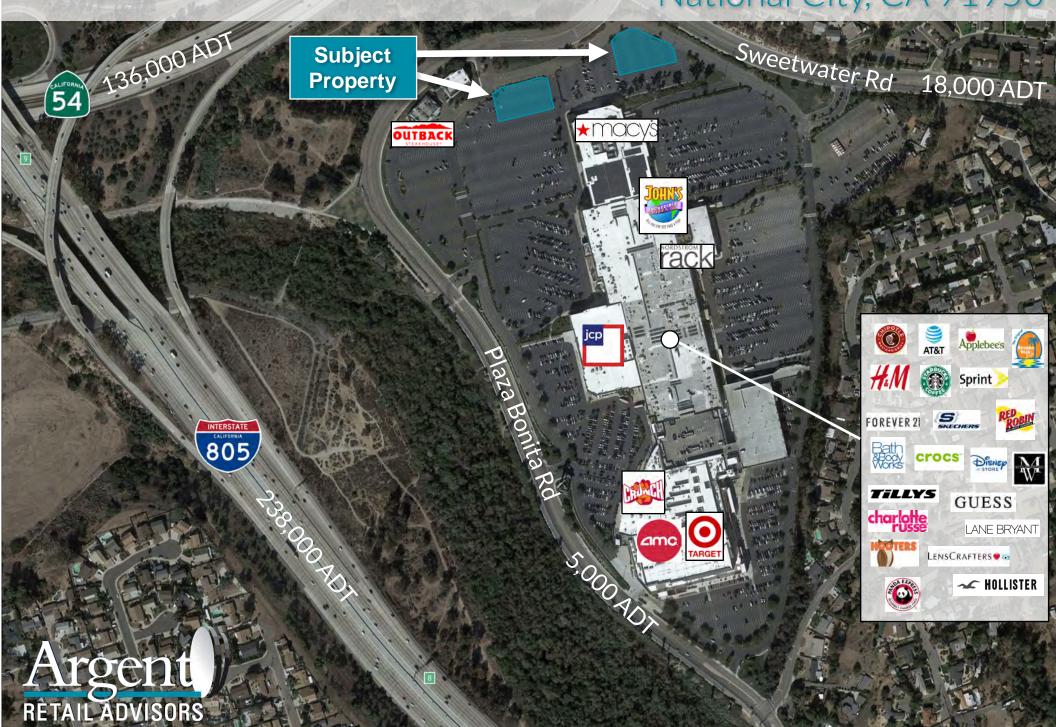

### **Property Highlights:**

- Pads are in positioned in front of Macy's which is the 9th largest employer in the city
- Dominant regional mall serving the trade area
- Located close to the 805 (238,000 cars per day) and 54 Freeways (136,000 cars per day)
- Situated along Sweetwater Road, a primary arterial for the area
- Pads are positioned near entrance
- High profile mix of tenants at the mall and on the pads
- First time to market
- Ground lease, build to suit, and drive thru potential