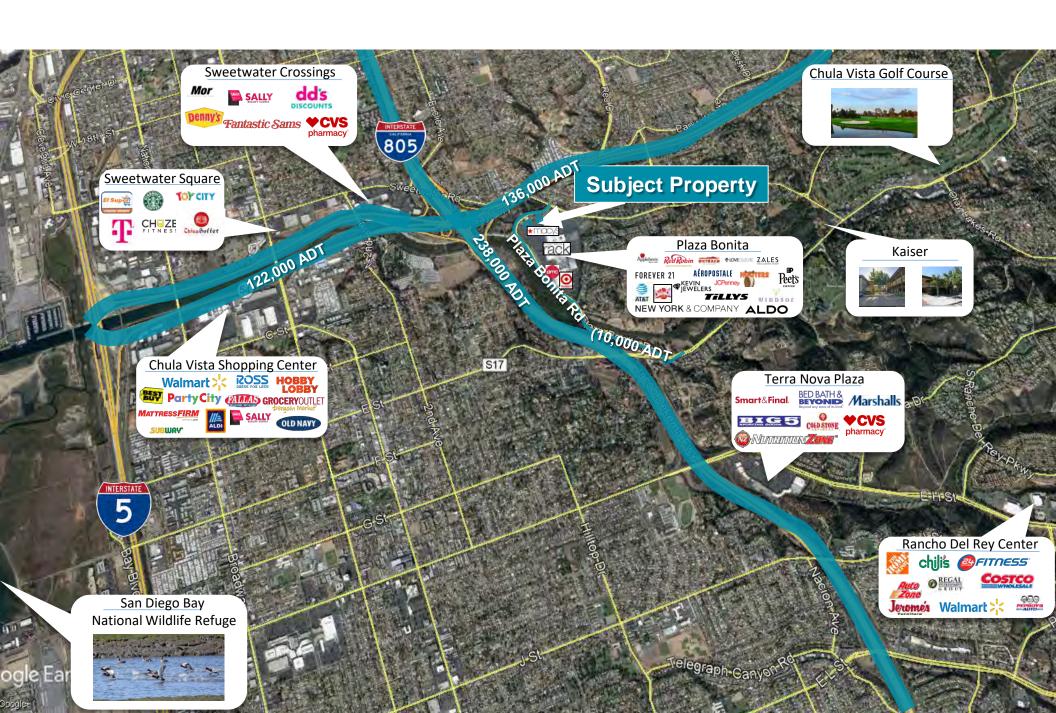

### **Property Highlights:**

- Pads are in positioned in front of Macy's which is the 9th largest employer in the city
- Dominant regional mall serving the trade area
- Located close to the 805 (238,000 cars per day) and 54 Freeways (136,000 cars per day)
- Situated along Sweetwater Road, a primary arterial for the area
- Pads are positioned near entrance
- High profile mix of tenants at the mall and on the pads
- First time to market
- Ground lease, build to suit, and drive thru potential