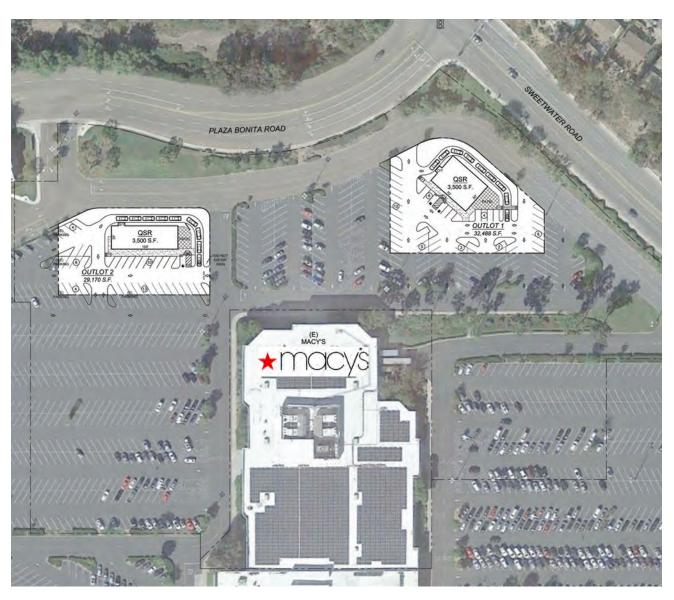

### **Property Highlights:**

- Pads are in positioned in front of Macy's which is the 9th largest employer in the city
- Dominant regional mall serving the trade area
- Located close to the 805 (238,000 cars per day) and 54 Freeways (136,000 cars per day)
- Situated along Sweetwater Road, a primary arterial for the area
- Pads are positioned near entrance
- High profile mix of tenants at the mall and on the pads
- First time to market
- Ground lease, build to suit, and drive thru potential