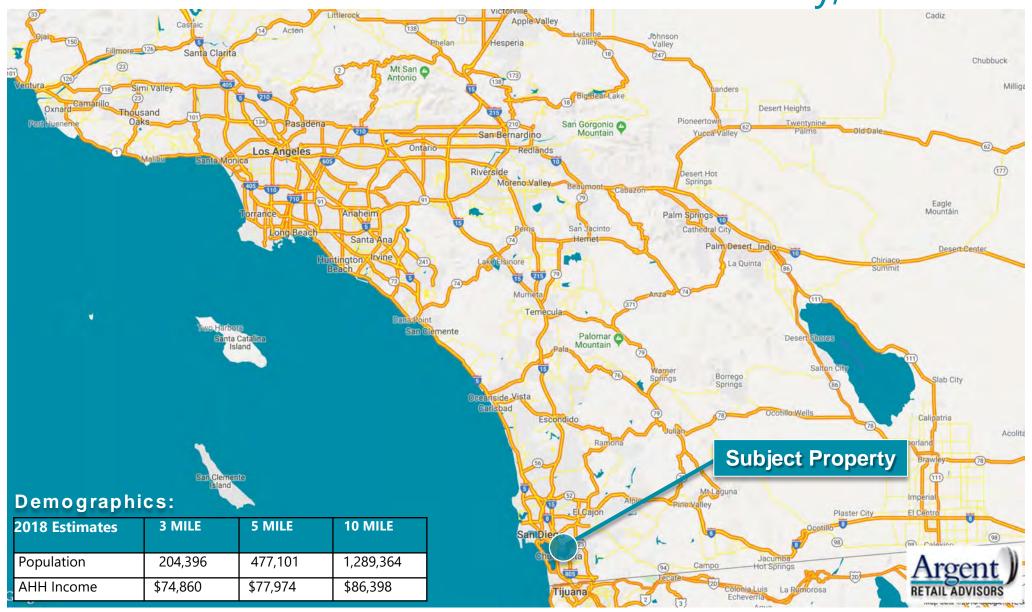

### Area Highlights:

- Incorporated in 1887, National City is San Diego County's second oldest city.
- The National City Mile of Cars is recognized as one of the first "auto malls" in the world.
- National City's three-mile port area along the San Diego Bay is part of Naval Base San Diego, the largest U.S. Naval base on the west coast
- National City is located on the border and is a great destination for a multi-cultural vacation
- Good synergy and balance of lifestyle opportunities, affordable and quality housing, a wide range of cultural events, and exceptional educational facilities