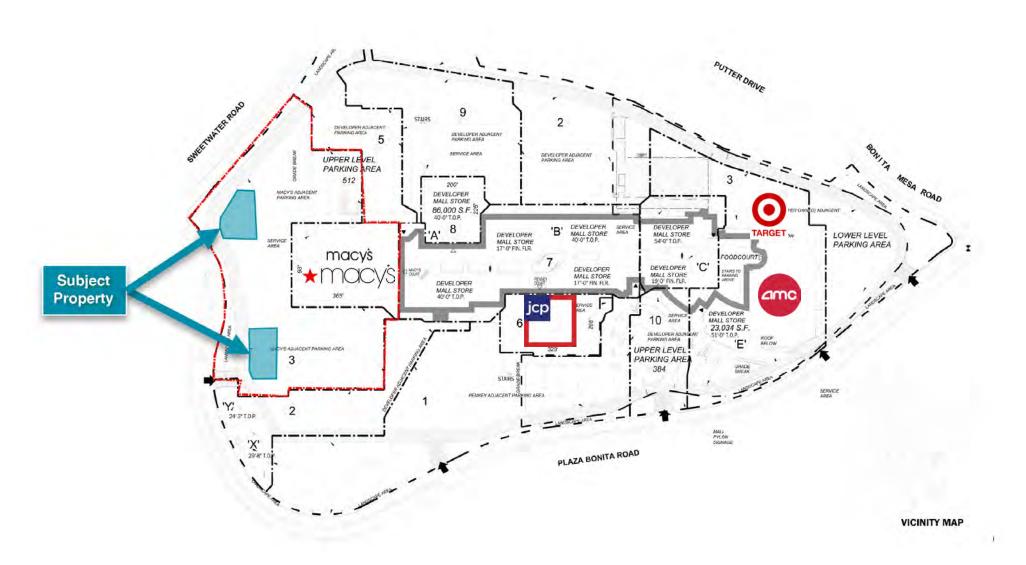

### **Property Highlights:**

- Pads are in positioned in front of Macy's which is the 9th largest employer in the city
- Dominant regional mall serving the trade area
- Located close to the 805 (238,000 cars per day) and 54 Freeways (136,000 cars per day)
- Situated along Sweetwater Road, a primary arterial for the area
- Pads are positioned near entrance
- High profile mix of tenants at the mall and on the pads
- First time to market
- Ground lease, build to suit, and drive thru potential