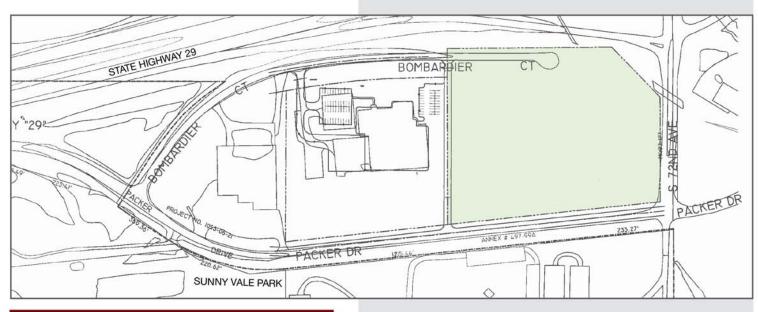

# **7575 Bombardier Court**

Wausau WI, 54401

### Features

- High visibility and easy access from WIS 29
- Located at the main artery into the West Side Industrial Park

Lot size: 6.19 acres Price per sq. ft.: \$5.00

## 7575 Bombardier Court

Site Plan