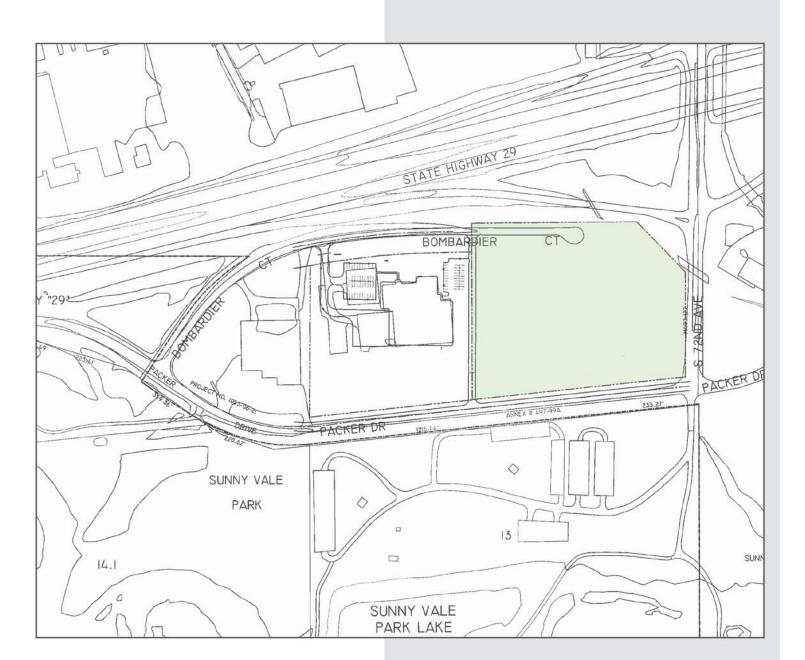

# **7575 Bombardier Court**

Wausau WI, 54401

### Features

- High visibility and easy access from WIS 29
- Located at the main artery into the West Side Industrial Park

Lot size: 6.19 acres Price per sq. ft.: \$5.00

## 7575 Bombardier Court

Site Plan