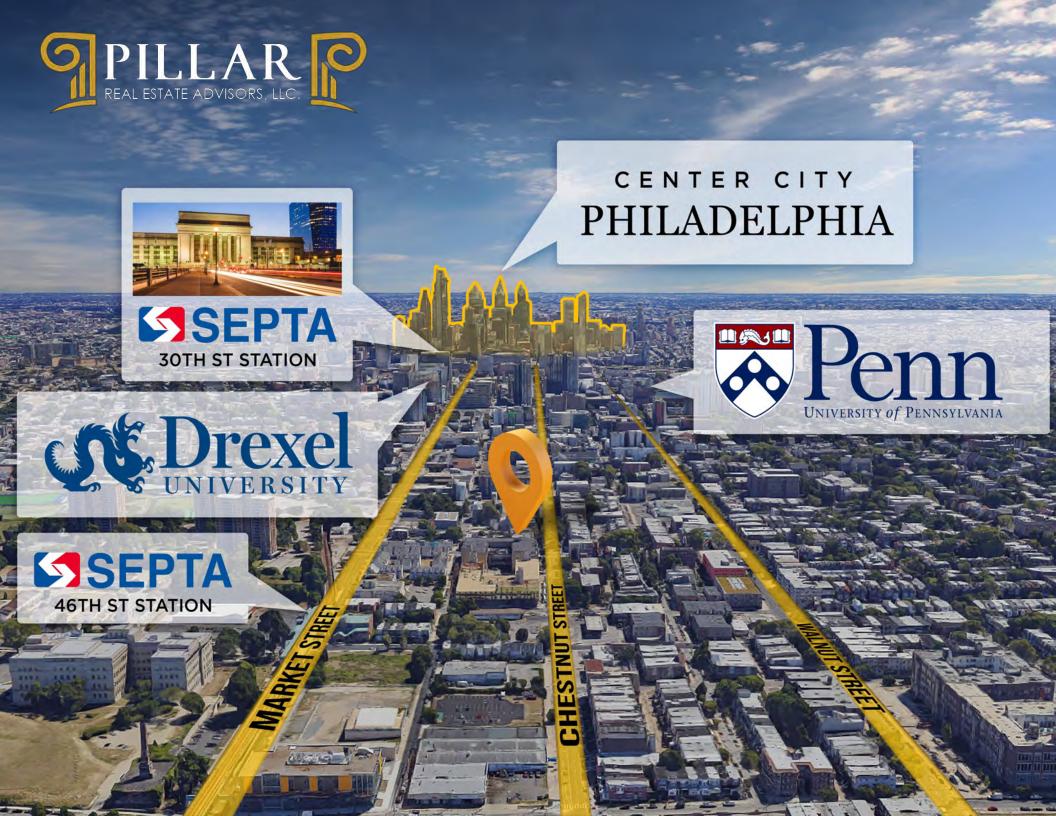

Nestled in the prime location of Chestnut and 45th St., this property is walking distance from the world-renowned University of Pennsylvania, Drexel University, and other major employers. This property is surrounded by new developments that make it a highly sought-after location for students, young professionals, and families alike.

The property's prime location in University City provides easy access to a variety of local amenities, such as restaurants, shops, and entertainment venues. Whether you're looking for a peaceful retreat from the hustle and bustle of the city or a vibrant social scene, this property offers the best of both worlds.