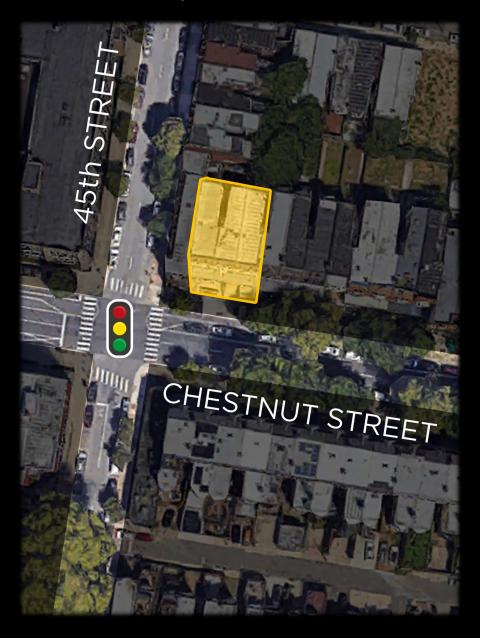

SALE PRICE: \$2,300,000

4441 CHESTNUT STREET:

5 Leased Residential Units above 1 Leased Commercial Unit

**SALE PRICE:** \$995,000

**4443 CHESTNUT STREET:** 

5 Leased Residential Units above 1 Available Commercial Unit

**SALE PRICE: \$695,000** 

4445 CHESTNUT STREET:

5 Leased Residential Units above 1 Available Commercial Unit

**SALE PRICE: \$695,000** 

Nestled in the prime location of Chestnut and 45th St., this property is walking distance from the world-renowned University of Pennsylvania, Drexel University, and other major employers. This property is surrounded by new developments that make it a highly sought-after location for students, young professionals, and families alike.