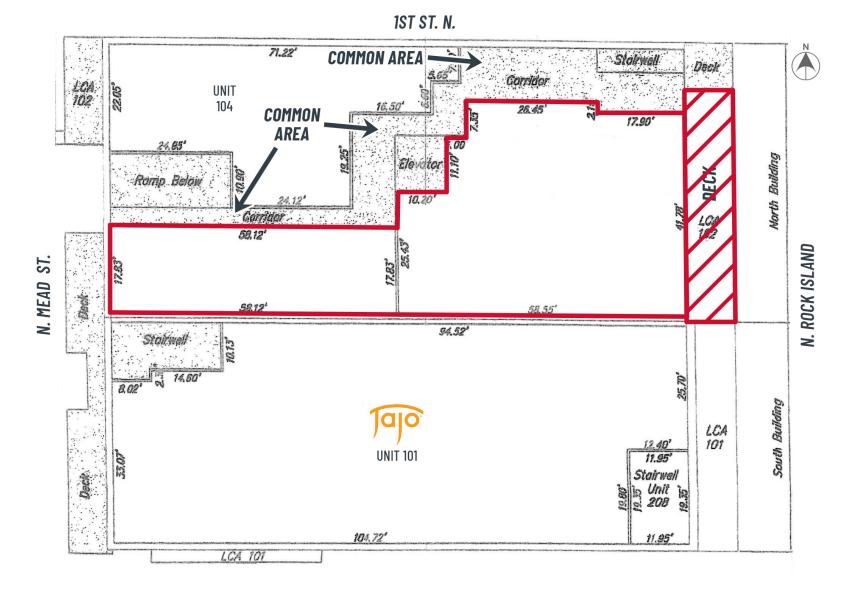

floor plan with common area restrooms plus 1,299 SF of dedicated storage in the basement with a private parking space.
- No restaurants and bars allowed per HOA.
- Nearby neighbors include:



| DEMOGRAPHICS   | 1 MILE   | <b>3 MILES</b> | 5 MILES  |
|----------------|----------|----------------|----------|
| MEDIAN AGE     | 32.5     | 33.2           | 33.8     |
| POPULATION     | 10,240   | 113,583        | 231,411  |
| AVG. HH INCOME | \$68,916 | \$65,149       | \$71,841 |

# TRAFFIC COUNTSIST ST. & WASHINGTON19,940 VPD



## **OLD TOWN RETAIL FOR LEASE** 141 N. ROCK ISLAND, WICHITA, KS 67202



### **INTERIOR PHOTOS**





Austin Swisher, CCIM | 316-292-3903 | aswisher@weigand.com

## **OLD TOWN RETAIL** For Lease 141 N. ROCK ISLAND, WICHITA, KS 67202



# FLOOR PLAN - FIRST FLOOR



EST. 1902 WEIGAND REAL ESTATE

## OLD TOWN RETAIL FOR LEASE 141 N. ROCK ISLAND, WICHITA, KS 67202



#### **FLOOR PLAN - BASEMENT**





#### **OLD TOWN RETAIL** For lease 141 N. ROCK ISLAND, WICHITA, KS 67202



PARKING PLAN



All information furnished regarding property for sale, lease, exchange or financing is from sources deemed reliable but no guarantee is made or responsibility assumed as to its accuracy or completeness and you are advised to make your own analysis and verification. Agent hereby notifies prospective buyer/lessee that (a) Agent will be acting as a designated agent of seller/lessor with the duty to represent seller/lessor's interest; and (b) Information given to Agent will be disclosed to seller/lessor.



Austin Swisher, CCIM | 316-292-3903 | aswisher@weigand.com