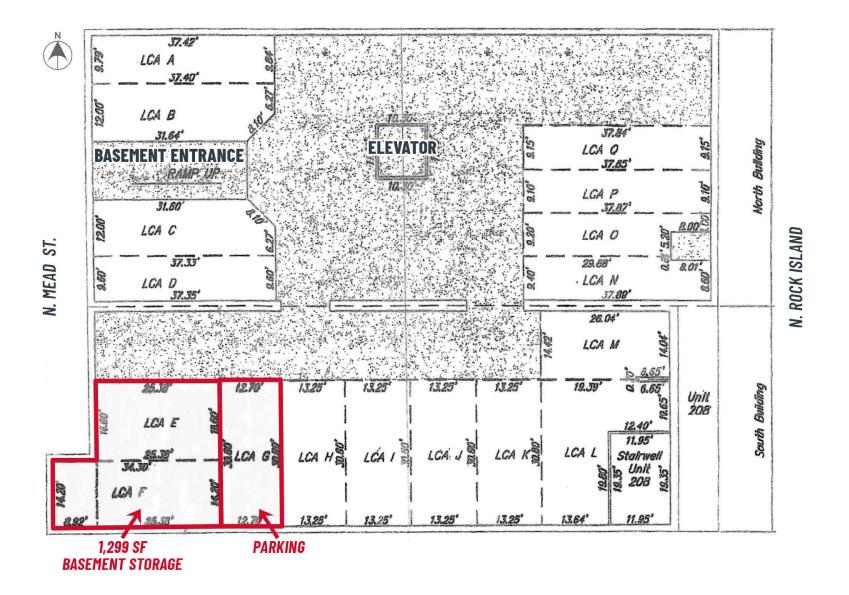

s and bars allowed per HOA.
- Nearby neighbors include:



| DEMOGRAPHICS   | 1 MILE   | <b>3 MILES</b> | 5 MILES  |
|----------------|----------|----------------|----------|
| MEDIAN AGE     | 32.5     | 33.2           | 33.8     |
| POPULATION     | 10,240   | 113,583        | 231,411  |
| AVG. HH INCOME | \$68,916 | \$65,149       | \$71,841 |

# TRAFFIC COUNTSIST ST. & WASHINGTON19,940 VPD



## **OLD TOWN RETAIL FOR LEASE** 141 N. ROCK ISLAND, WICHITA, KS 67202



### **INTERIOR PHOTOS**





Austin Swisher, CCIM | 316-292-3903 | aswisher@weigand.com

## **OLD TOWN RETAIL** For Lease 141 N. ROCK ISLAND, WICHITA, KS 67202



# FLOOR PLAN - FIRST FLOOR



EST. 1902 WEIGAND REAL ESTATE

## OLD TOWN RETAIL FOR LEASE 141 N. ROCK ISLAND, WICHITA, KS 67202



#### **FLOOR PLAN - BASEMENT**





#### **OLD TOWN RETAIL** For lease 141 N. ROCK ISLAND, WICHITA, KS 67202



PARKING PLAN



All information furnished regarding property for sale, lease, exchange or financing is from sources deemed reliable but no guarantee is made or responsibility assumed as to its accuracy or completeness and you are advised to make your own analysis and verification. Agent hereby notifies prospective buyer/lessee that (a) Agent will be acting as a designated agent of seller/lessor with the duty to represent seller/lessor's interest; and (b) Information given to Agent will be disclosed to seller/lessor.



Austin Swisher, CCIM | 316-292-3903 | aswisher@weigand.com