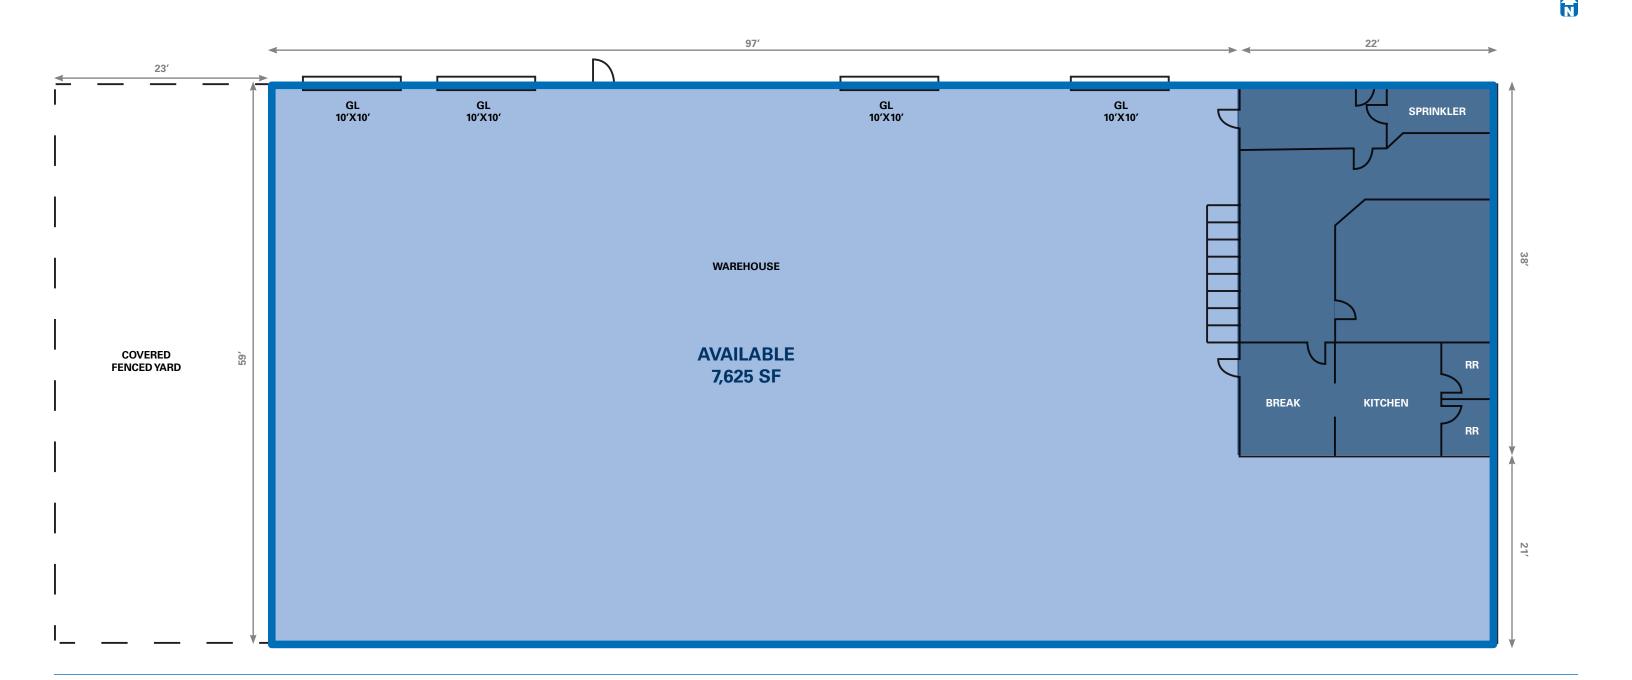

# **Property Highlights**

- 7,625 total SF
  - 814 office SF
  - 6,811 warehouse SF
- Clear height: 11'-14'
- Power: 800 amps 3-phase
- Four (4) ground level doors (10'x10')
- M-1 zoning

- 0.29 total acres
- Fire sprinklered
- Functional shop space
- Additional ±800 SF of mezzanine storage
- ±1,357 SF of covered outdoor storage
- Great access to 2100 South
  Freeway, I-15 and I-215