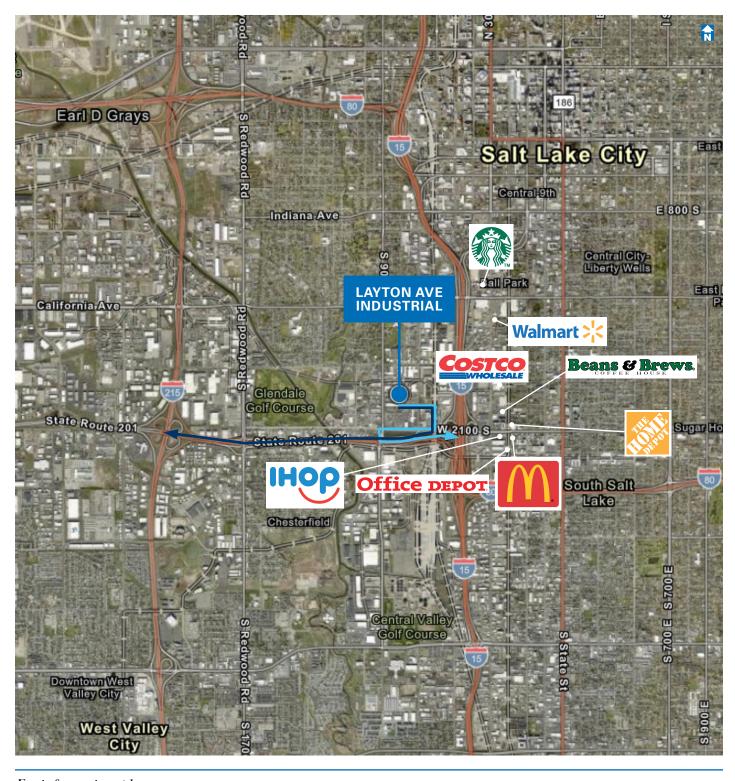

# **Property Highlights**

- 7,625 total SF
  - 814 office SF
  - 6,811 warehouse SF
- Clear height: 11'-14'
- Power: 800 amps 3-phase
- Four (4) ground level doors (10'x10')
- M-1 zoning

- 0.29 total acres
- Fire sprinklered
- Functional shop space
- Additional ±800 SF of mezzanine storage
- ±1,357 SF of covered outdoor storage
- Great access to 2100 South
  Freeway, I-15 and I-215