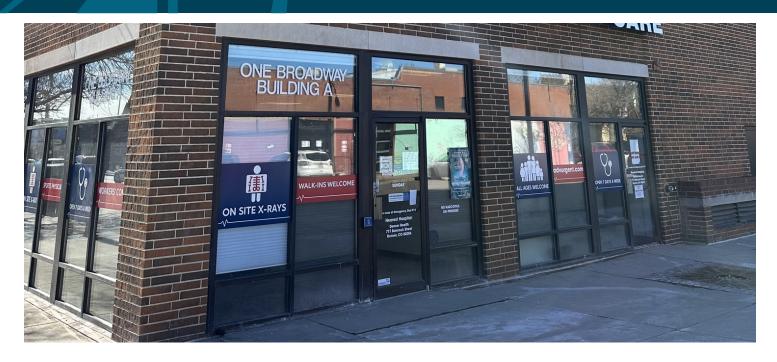

#### **PROPERTY FEATURES**

- Highly Visible Corner Unit
- Rare off-street parking (14 Spaces)
- Currently built out as Medical / Urgent care
- Excellent urban core location
- Hard to find space
- NNN Expenses \$15.80/SF

#### **PROPERTY/AREA DETAILS**

Attractive, street level retail space in the center of the historic Baker Neighborhood. Located in an increasingly popular section of Broadway that draws a large crowd of leisurely retail shoppers and restaurant goers. Well established neighboring businesses bring many repeat customers, curious newcomers, and tourists