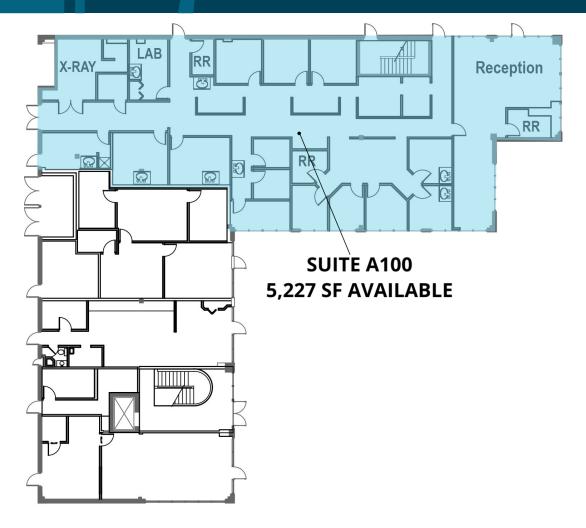

# 5,227 SF Retail Space on Broadway LEASE RATE: CONTACT BROKER

#### **LEASE INFORMATION**

| Lease Type:  | NNN      |
|--------------|----------|
| Total Space: | 5,227 SF |

| Lease Term: | Negotiable     |
|-------------|----------------|
| Lease Rate: | \$34.00/SF NNN |