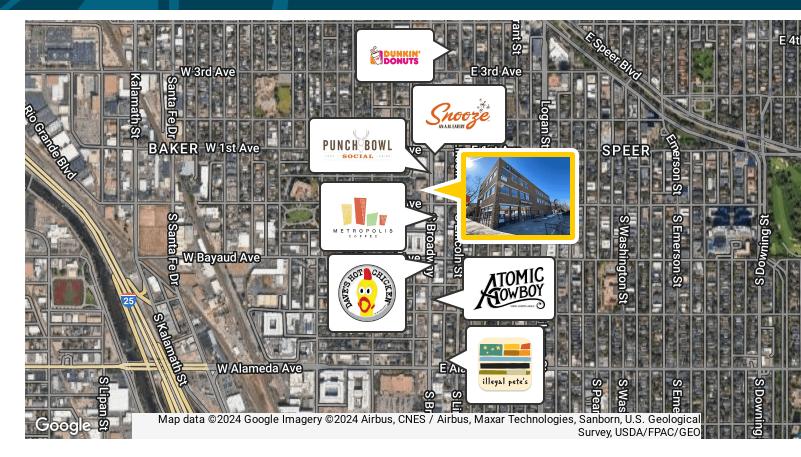

#### **PROPERTY/AREA DETAILS**

Attractive, street level retail space in the center of the historic Baker Neighborhood. Located in an increasingly popular section of Broadway that draws a large crowd of leisurely retail shoppers and restaurant goers. Well established neighboring businesses bring many repeat customers, curious newcomers, and tourists