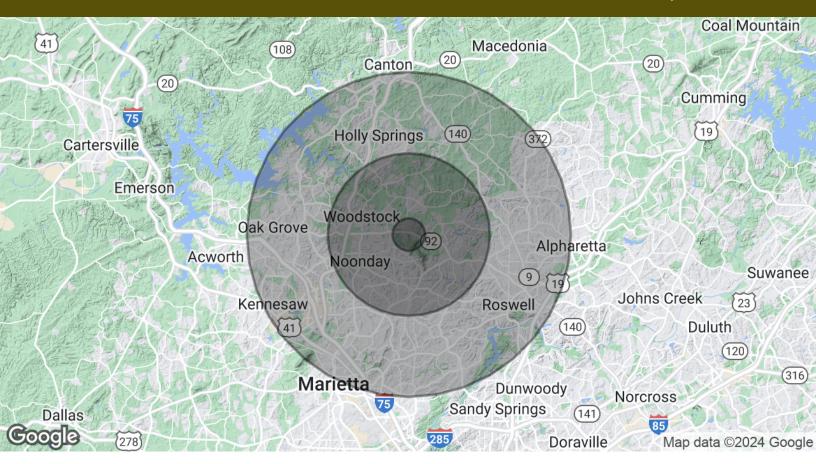

| DEMOGRAPHICS      | 1 MILE    | 5 MILES   | 10 MILES  |
|-------------------|-----------|-----------|-----------|
| Total Households  | 3,637     | 54,615    | 216,799   |
| Total Population  | 8,611     | 146,062   | 564,816   |
| Average HH Income | \$103,022 | \$119,002 | \$115,213 |

DAVID HACKER, CCIM

President 770.740.4766 x101 david.hacker@vcacre.com

| POPULATION           | 1 MILE    | 5 MILES   | 10 MILES  |
|----------------------|-----------|-----------|-----------|
| Total Population     | 8,611     | 146,062   | 564,816   |
| Average Age          | 41.3      | 41.0      | 39.5      |
| Average Age (Male)   | 39.5      | 38.5      | 37.8      |
| Average Age (Female) | 43.0      | 42.2      | 40.5      |
| HOUSEHOLDS & INCOME  | 1 MILE    | 5 MILES   | 10 MILES  |
| Total Households     | 3,637     | 54,615    | 216,799   |
| # of Persons per HH  | 2.4       | 2.7       | 2.6       |
| Average HH Income    | \$103,022 | \$119,002 | \$115,213 |
| Average House Value  | \$280,415 | \$322,807 | \$309,642 |

<sup>\*</sup> Demographic data derived from 2020 ACS - US Census