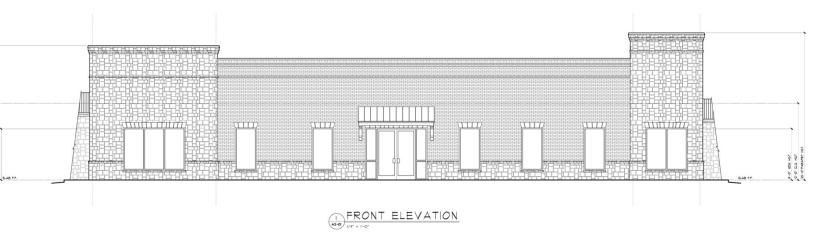

## **PROPERTY DESCRIPTION**

Vision Commercial Advisors is pleased to present a build to suit office for lease. The ideal tenant will be medical. The lease rate will be subject to the building specifications for the tenant. The site offers 4/1000 parking with a 7000 SF. The site is an outparcel to One Life Fitness and the new Northside Medical building.

## **PROPERTY HIGHLIGHTS**

- Build to Suit Office for Lease
- 7000 SF
- 10+ Year Lease Term
- · Established Business Park
- Out Parcel to One Life Fitness

## **OFFERING SUMMARY**

| Lease Rate:           | Negotiable  |
|-----------------------|-------------|
| Number of Units:      | 1           |
| Available SF:         | 7,000 SF    |
| Lot Size:             | 0.982 Acres |
| <b>Building Size:</b> | 7,000 SF    |