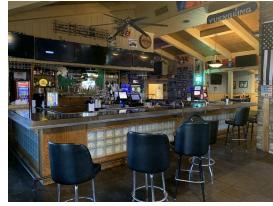

arding property for sale, rental or financing is from sources deemed reliable, but no warranty or representation is made to the accuracy thereof and same is submitted to errors, omissions, change of price, rental or other conditions prior to sale, lease or financing or withdrawal without notice. No liability of any kind is to be imposed on the broker herein. The listing agent is also a part owner.

# RETAIL FOR LEASE 606 OHIO PIKE

Amelia, OH 45102

**AVAILABLE:** 8,685 SF | 1.29 Acres

**PRICING:** \$150,000/Year Ground Lease

#### **PROPERTY INFORMATION:**

- Ground lease available
- Excellent location and visibility on Ohio Pike
- Traffic light access
- Numerous national retailers and traffic drivers in the area
- Seconds to I-275

### **TRAFFIC COUNTS:**

• Ohio Pike – 31,327 VPD









## SITE PLAN 606 OHIO PIKE



## FLOORPLAN 606 OHIO PIKE



### AERIAL 606 OHIO PIKE



|                                                                        | 1 MI RADIUS             | 3 MI RADIUS        | 5 MI RADIUS            | / Deer Park                  | A      A     A     A     A     A     A     A     A     A     A     A     A     A     A     A     A     A     A     A     A     A     A     A     A     A     A     A     A     A     A     A     A     A     A     A     A     A     A     A     A     A     A     A     A     A     A     A     A     A     A     A     A     A     A     A     A     A     A     A     A     A     A     A     A     A     A     A     A     A     A     A     A     A     A     A     A     A     A     A     A     A     A     A     A     A     A     A     A