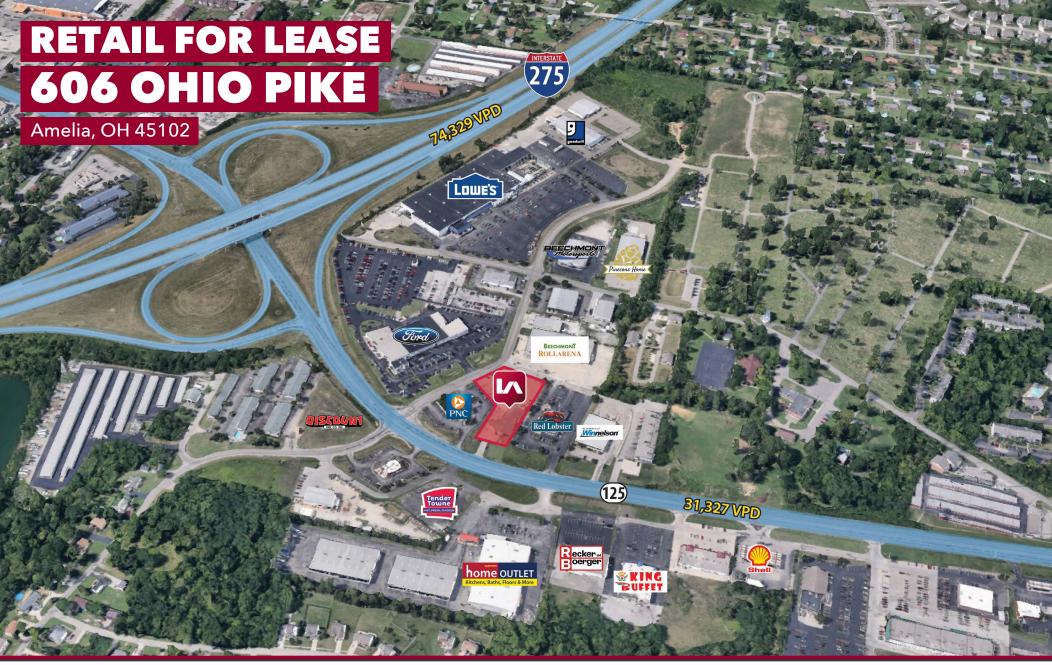

# RETAIL FOR LEASE 606 OHIO PIKE

Amelia, OH 45102

**AVAILABLE:** 8,685 SF | 1.29 Acres

**PRICING:** \$150,000/Year Ground Lease

#### **PROPERTY INFORMATION:**

- Ground lease available
- Excellent location and visibility on Ohio Pike
- Traffic light access
- Numerous national retailers and traffic drivers in the area
- Seconds to I-275

### **TRAFFIC COUNTS:**

• Ohio Pike – 31,327 VPD

## SITE PLAN 606 OHIO PIKE