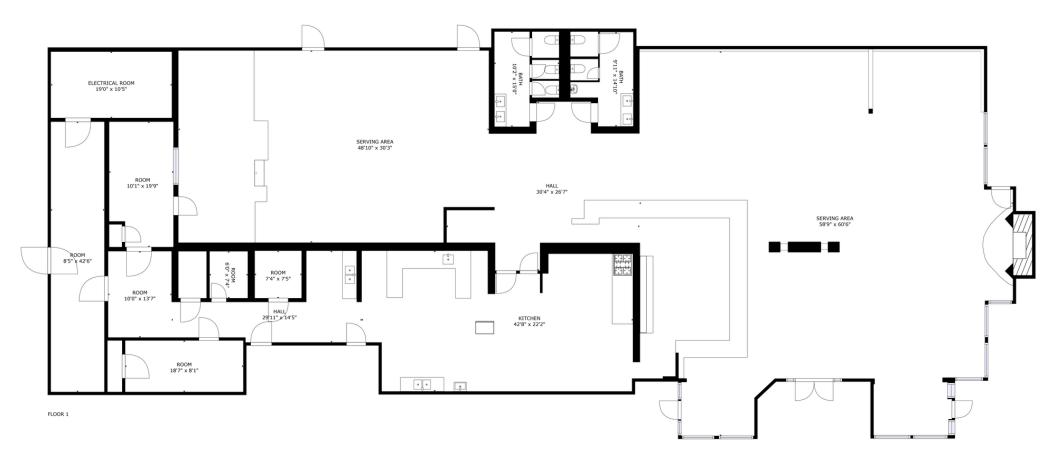

deemed reliable, but no warranty or representation is made to the accuracy thereof and same is submitted to errors, omissions, change of price, rental or other conditions prior to sale, lease or financing or withdrawal without notice. No liability of any kind is to be imposed on the broker herein. The listing agent is also a part owner.

# RETAIL FOR LEASE 606 OHIO PIKE

Amelia, OH 45102

**AVAILABLE:** 8,685 SF | 1.29 Acres

**PRICING:** \$150,000/Year Ground Lease

#### **PROPERTY INFORMATION:**

- Ground lease available
- Excellent location and visibility on Ohio Pike
- Traffic light access
- Numerous national retailers and traffic drivers in the area
- Seconds to I-275

### **TRAFFIC COUNTS:**

• Ohio Pike – 31,327 VPD









## SITE PLAN 606 OHIO PIKE



## FLOORPLAN 606 OHIO PIKE



### AERIAL 606 OHIO PIKE



|                                                                        | 1 MI RADIUS             | 3 MI RADIUS        | 5 MI RADIUS            | / Deer Park                  | A      A     A     A     A     A     A     A     A     A     A     A     A     A     A     A     A     A     A     A     A     A     A     A     A     A     A     A     A     A     A     A     A     A     A     A     A     A     A     A     A     A     A     A     A     A     A     A     A     A     A     A     A     A     A     A     A     A     A     A     A     A     A     A     A     A     A     A     A     A     A     A     A     A     A     A     A     A     A     A     A     A     A     A     A     A     A     A     A     A     A     A     A     A     A     A     A     A     A