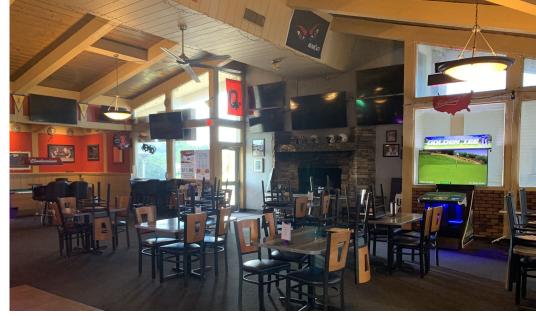

regarding property for sale, rental or financing is from sources deemed reliable, but no warranty or representation is made to the accuracy thereof and same is submitted to errors, omissions, change of price, rental or other conditions prior to sale, lease or financing or withdrawal without notice. No liability of any kind is to be imposed on the broker herein. The listing agent is also a part owner.

# RETAIL FOR LEASE 606 OHIO PIKE

Amelia, OH 45102

**AVAILABLE:** 8,685 SF | 1.29 Acres

**PRICING:** \$150,000/Year Ground Lease

#### **PROPERTY INFORMATION:**

- Ground lease available
- Excellent location and visibility on Ohio Pike
- Traffic light access
- Numerous national retailers and traffic drivers in the area
- Seconds to I-275

### **TRAFFIC COUNTS:**

• Ohio Pike – 31,327 VPD









## SITE PLAN 606 OHIO PIKE



## FLOORPLAN 606 OHIO PIKE



### AERIAL 606 OHIO PIKE



|                                                                        | 1 MI RADIUS             | 3 MI RADIUS        | 5 MI RADIUS            | / Deer Park                  | A      A     A     A     A     A     A     A     A     A     A     A     A     A     A     A     A     A     A     A     A     A     A     A     A     A     A     A     A     A     A     A     A     A     A     A     A     A     A     A     A     A     A     A     A     A     A     A     A     A     A     A     A     A     A     A     A     A     A     A     A     A     A     A     A     A     A     A     A     A     A     A     A     A     A     A     A     A     A     A     A     A     A     A     A     A     A     A