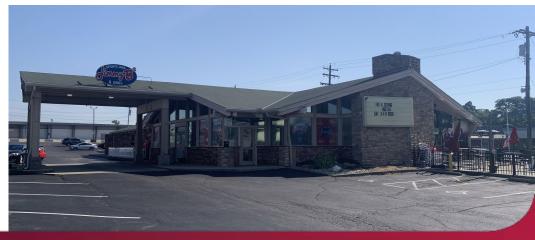

# RETAIL FOR LEASE 606 OHIO PIKE

Amelia, OH 45102

**AVAILABLE:** 8,685 SF | 1.29 Acres

**PRICING:** \$150,000/Year Ground Lease

#### **PROPERTY INFORMATION:**

- Ground lease available
- Excellent location and visibility on Ohio Pike
- Traffic light access
- Numerous national retailers and traffic drivers in the area
- Seconds to I-275