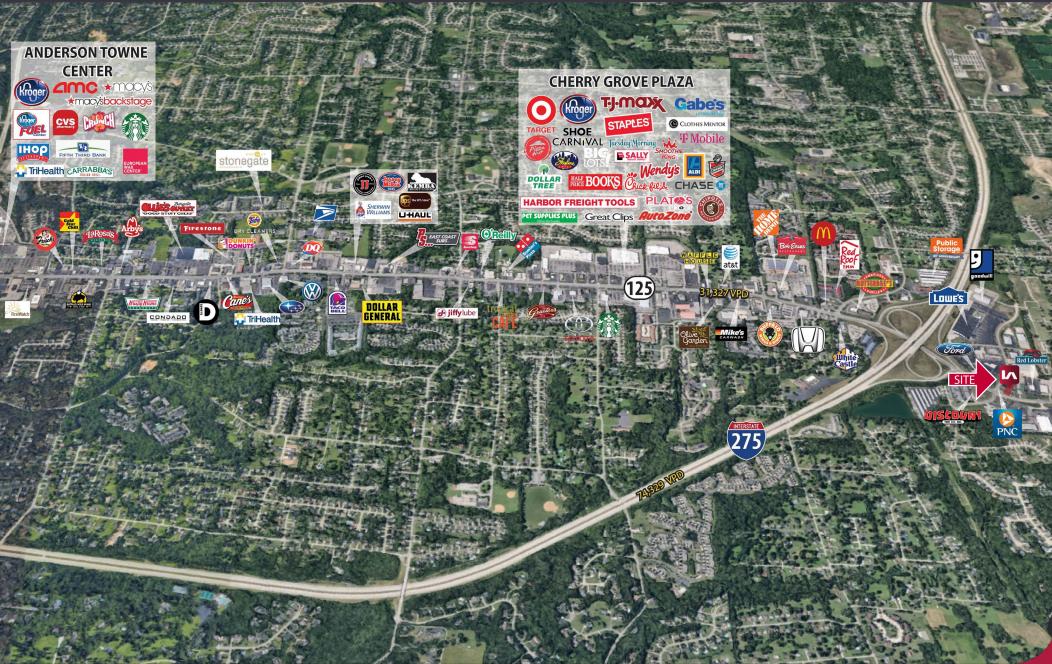

#### **PROPERTY INFORMATION:**

- Ground lease available
- Excellent location and visibility on Ohio Pike
- Traffic light access
- Numerous national retailers and traffic drivers in the area
- Seconds to I-275