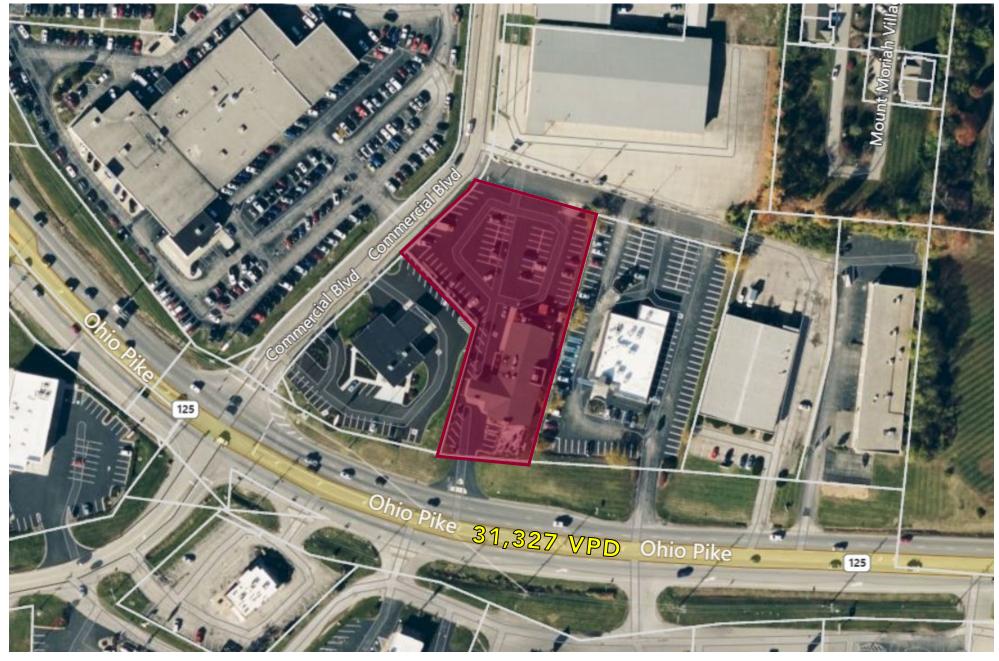

or financing is from sources deemed reliable, but no warranty or representation is made to the accuracy thereof and same is submitted to errors, omissions, change of price, rental or other conditions prior to sale, lease or financing or withdrawal without notice. No liability of any kind is to be imposed on the broker herein. The listing agent is also a part owner.

# RETAIL FOR LEASE 606 OHIO PIKE

Amelia, OH 45102

**AVAILABLE:** 8,685 SF | 1.29 Acres

**PRICING:** \$150,000/Year Ground Lease

#### **PROPERTY INFORMATION:**

- Ground lease available
- Excellent location and visibility on Ohio Pike
- Traffic light access
- Numerous national retailers and traffic drivers in the area
- Seconds to I-275

### **TRAFFIC COUNTS:**

• Ohio Pike – 31,327 VPD









## SITE PLAN 606 OHIO PIKE



## FLOORPLAN 606 OHIO PIKE



### AERIAL 606 OHIO PIKE



|                                                                        | 1 MI RADIUS             | 3 MI RADIUS        | 5 MI RADIUS            | / Deer Park                  | A      A     A     A     A     A     A     A     A     A     A     A     A     A     A     A     A     A     A     A     A     A     A     A     A     A     A     A     A     A     A     A     A     A     A     A     A     A     A     A     A     A     A     A     A     A     A     A     A     A     A     A     A     A     A     A     A     A     A     A     A     A     A     A     A     A     A     A     A     A     A     A     A     A     A     A     A     A     A     A     A     A     A     A     A     A     A     A     A     A     A     A     A     A