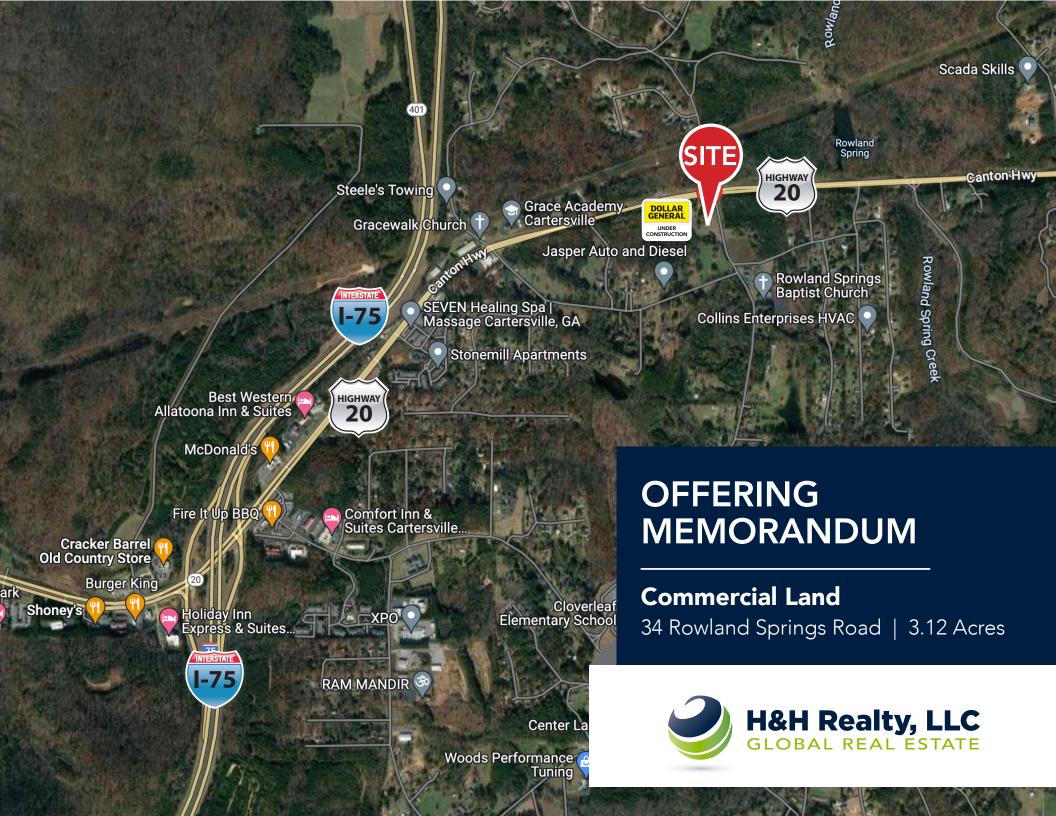

# **EXECUTIVE SUMMARY-**

34 Rowland Springs Road | 3.12 Acres

#### **PROPERTY DETAILS**

- 3.12 acres
- Ideal for Self-Storage Development
- 1.3 miles east of I-75 Exit #290
- 2.3 miles to Lake Allatoona McKaskey Creek Recreation Area
- 3.4 miles to Lake Allatoona Bartow Beach Recreation Area
- Zoned Commercial
- Surrounding New Dollar General site
- Shared driveway with dollar General
- 90 feet of frontage on GA Hwy 20
- 140.97 feet of frontage on Rowland Springs Road
- This is land only. See Plat