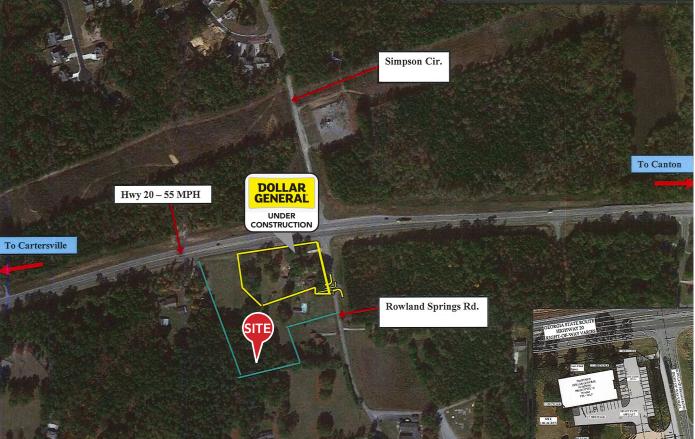

## PROPERTY PLAT

### 34 Rowland Springs Road | 3.12 Acres

Mark Harris Broker 770.314.3145

Leah Harper Associate Broker 770.608.8321