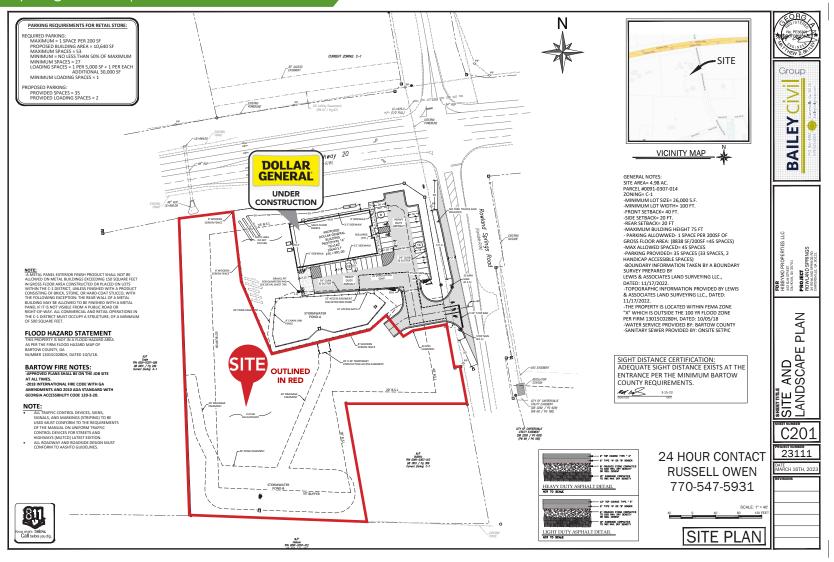

## PROPERTY PLAT

### 34 Rowland Springs Road | 3.12 Acres

Mark Harris Broker 770.314.3145

Leah Harper Associate Broker 770.608.8321