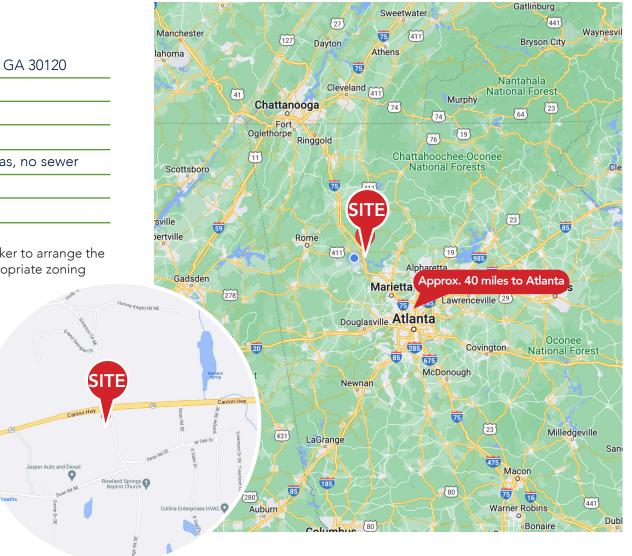

# PROPERTY OVERVIEW

#### 34 Rowland Springs Road | 3.12 Acres

| 34 Rowland Springs Road, Cartersville, GA 30120    |
|----------------------------------------------------|
| Bartow                                             |
| 3.12 acres                                         |
| 0091-0307-014 (in part)                            |
| county water, Georgia Power, natural gas, no sewer |
| 16,900 AADT on Hwy 20., I-75 is 80,500             |
| \$546,000                                          |
|                                                    |