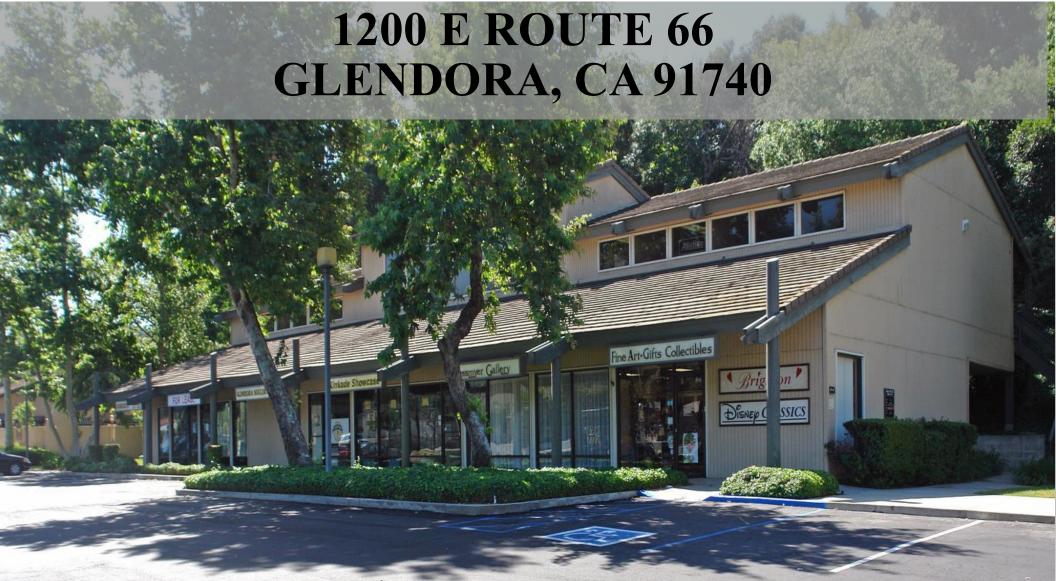

## 1200 E ROUTE 66, GLENDORA, CA

| SUITE   | SQUARE FEET | LEASE RATE   | SUITE NOTES                                                           |
|---------|-------------|--------------|-----------------------------------------------------------------------|
| 105     | +/- 640     | \$1.65 Gross | AVAILABLE 3/1/19<br>LARGE OPEN OFFICE, ONE PRIVATE OFFICE, BREAK AREA |
| 208-209 | +/- 1,280   | \$1.55 Gross | OPEN OFFICE AREA, PRIVATE OFFICE, KITCHEN                             |

## **FEATURES:**

- **\*Excellent Access to 210 and 57 Freeways**
- \* Professionally Managed
- **\*Small Office Suites Available**
- \*Frontage on Route 66

For More Information Please Contact:

Jeff Martindale