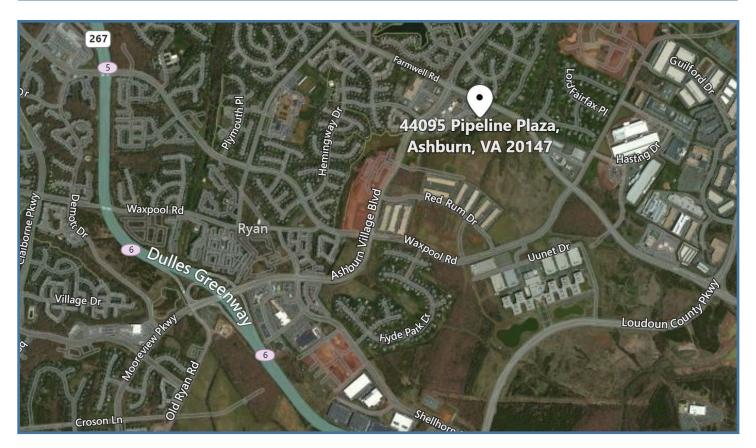

## **SALE or LEASE**

44095 Pipeline Plaza Unit 270 Ashburn, VA 20147

SALE: \$949,000

LEASE: \$26.50/SF

- Class A condo in the heart of "Data Alley" in Ashburn
- 2920 (+/-) GLSF of commercial 2nd floor office space
- 12 off street unreserved parking spaces
- Building is surrounded by several food service options including: Starbucks,
   Potbelly, Fudruckers, IHOP and more
- Ideal for open-plan office users