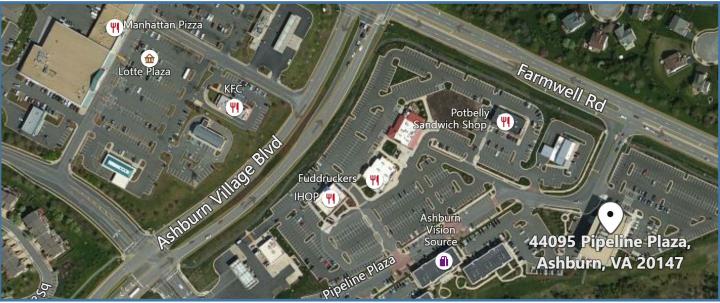

## **SALE or LEASE**

44095 Pipeline Plaza Unit 270 Ashburn, VA 20147

SALE: \$949,000

LEASE: \$26.50/SF

- Class A condo in the heart of "Data Alley" in Ashburn
- 2920 (+/-) GLSF of commercial 2nd floor office space
- 12 off street unreserved parking spaces
- Building is surrounded by several food service options including: Starbucks,
   Potbelly, Fudruckers, IHOP and more
- Ideal for open-plan office users