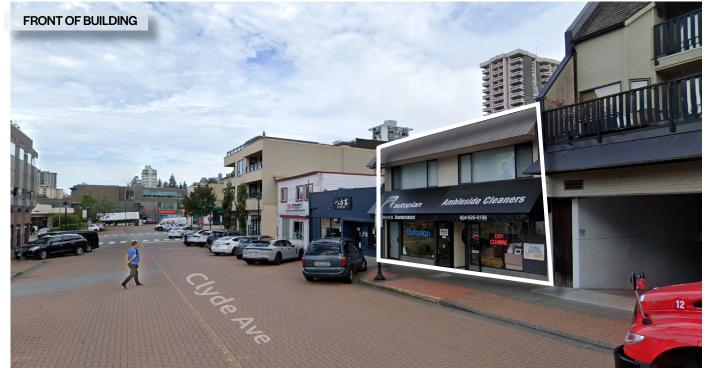

#### LOCATION

This Property is located in the Ambleside Business District on Clyde Avenue just one block north of Marine Drive and offers great pedestrian and vehicle exposure. Only a 5-minute drive to Park Royal Shopping Centre and Lions Gate Bridge.