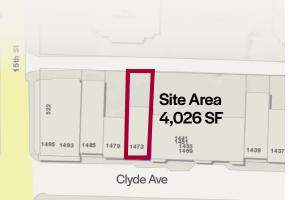

#### PID: 012-865-184

Site Area 33'ft. x 122 ft' (4,026 sq.ft.)

Gross Leasable Area 4,163 sq.ft. +/-. **Property Taxes** \$20,433.00