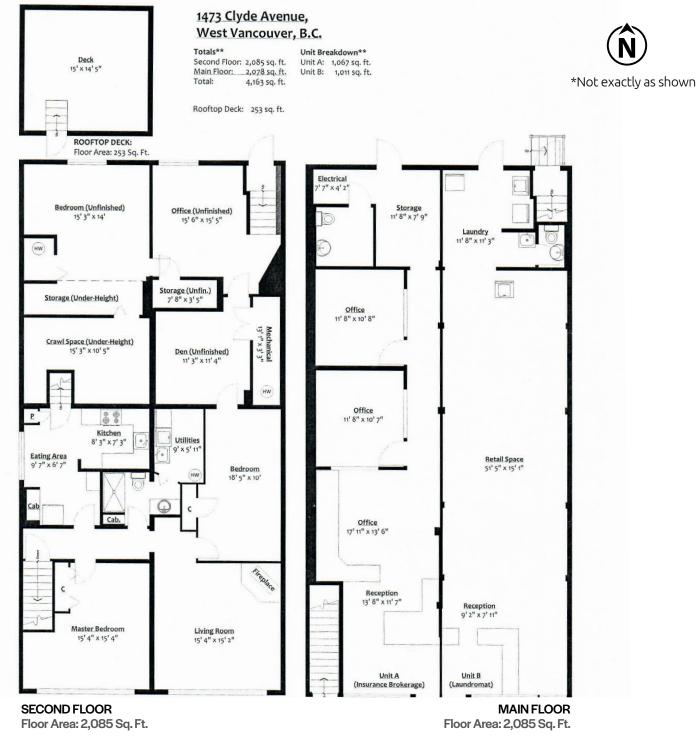

#### PID: 012-865-184

Site Area 33'ft. x 122 ft' (4,026 sq.ft.)

Gross Leasable Area 4,163 sq.ft. +/-. **Property Taxes** \$20,433.00

#### **TENANTS**

Two main floor retail 1,011 sq.ft./1,067 sq.ft. Two residential above 1,043 sq.ft. each +/- with one roof top deck at 253 sq.ft.

## Floor Plan

1473Clyde Avenue

West Vancouver