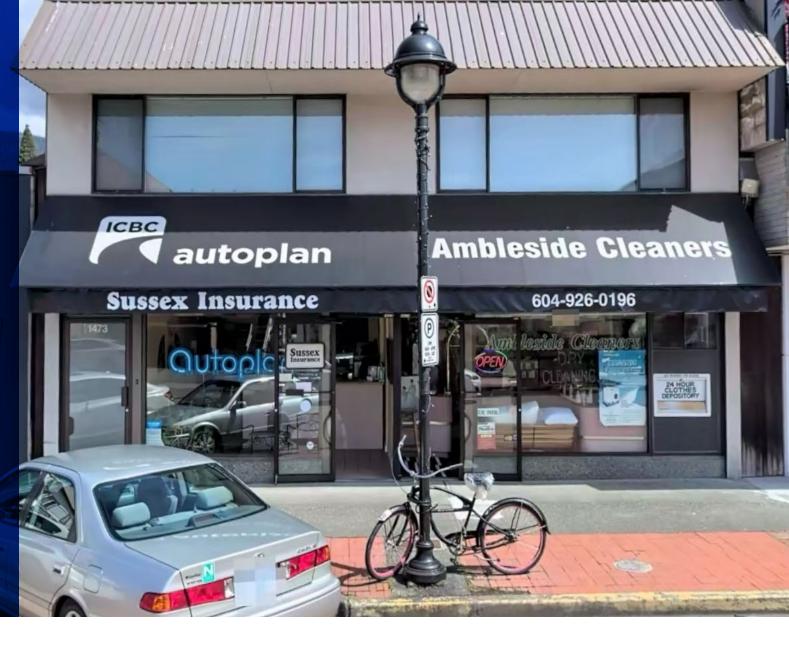

# FOR SALE

### 1473 Clyde Avenue West Vancouver

### **Property Highlights**

- Centrally located in the Ambleside Business District one block north of Marine Drive
- Fully leased
- Easy to self-manage
- Rear Pad Parking with
  Lane access for six vehicles

#### LOCATION

This Property is located in the Ambleside Business District on Clyde Avenue just one block north of Marine Drive and offers great pedestrian and vehicle exposure. Only a 5-minute drive to Park Royal Shopping Centre and Lions Gate Bridge.

#### **RETAIL LEASES**

Both expire September 30, 2027;Triple Net Lease with rent bumps over term of Lease. Leases have Option to Terminate at any time with six months' notice.

#### **TENANTS**

Two main floor retail 1,011 sq.ft./1,067 sq.ft. Two residential above 1,043 sq.ft. each +/- with one roof top deck at 253 sq.ft.