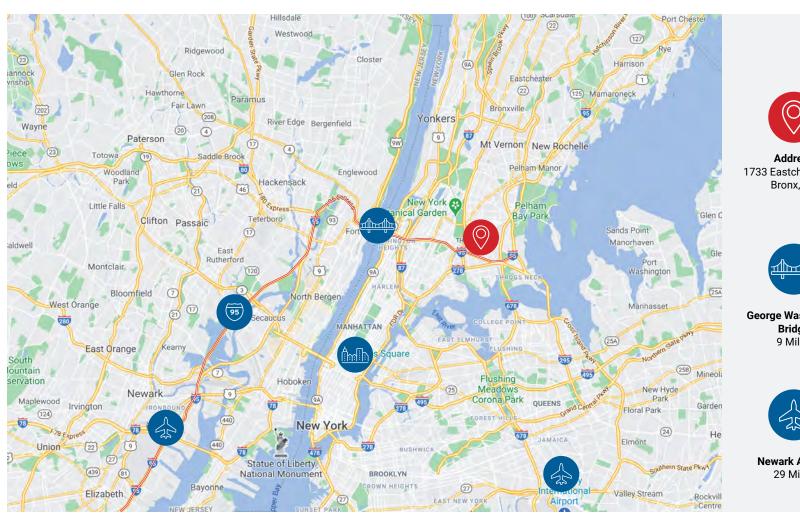

## **Key Landmarks**

**Address** 1733 Eastchester Rd. Bronx, NY

Interstate 95 10 Mile

**George Washington Bridge** 9 Miles

JFK Airport 20 Miles

**Newark Airport** 29 Miles

Manhattan 11 Miles