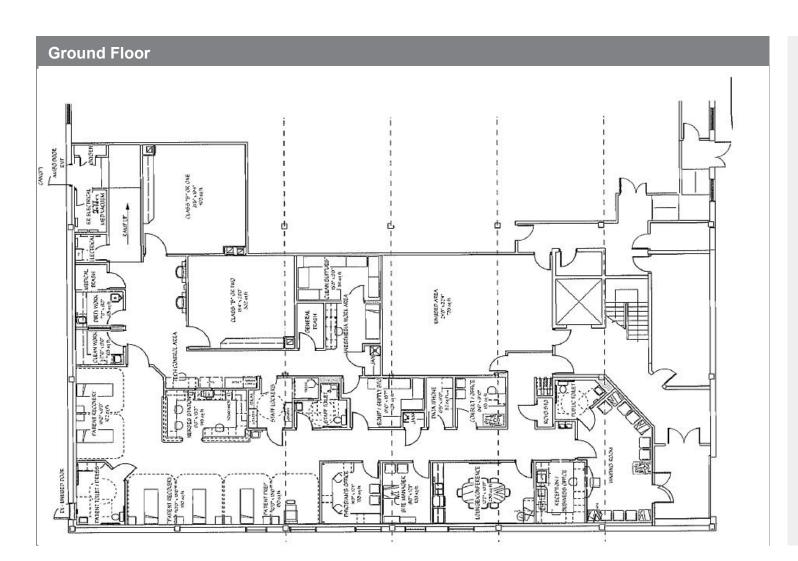

#### **Space Available**

Ground Floor: 6,663 sq. ft.

Upon Request + Utilities

**Price** 

on Request + Move In

\*<u>2nd Floor</u>: 10,465 sq ft

\*Divisible\*

#### **Property Highlights**

- + Prime Medical Office Space
- + Ground Floor: 6,663 sq. ft.
- + 2nd Floor: 10,465 sq ft. \*Divisible\*
- + Within Montefiore Medical Park
- + Across from Hutchinson Metro Center
- + Adjacent to several Bus Stops: BX 21, BX 24, BX 31, BX 40, BX 9
- + Future Metro-North Morris Park Train Station
- + Reserved Parking
- + Building Signage Available

#### **Property Highlights**

- + Prime Medical Office Space
- + Ground Floor: 6,663 sq. ft.
- + 2nd Floor: 10,465 sq ft. \*Divisible\*
- + Within Montefiore Medical Park
- + Across from Hutchinson Metro Center
- + Reserved Parking
- + Adjacent to several Bus Stops: BX 21, BX 24, BX 31, BX 40, BX 9
- + Future Metro-North Morris Park Train Station
- + Building Signage Available