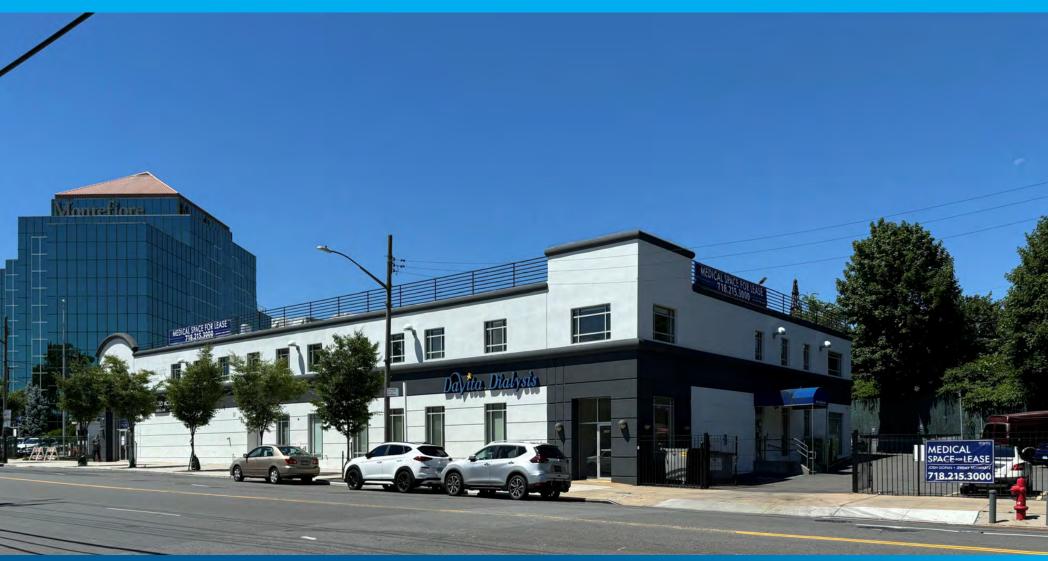

# 1733 Eastchester Rd.

Bronx, New York

17,128 SF
Ground + Second Floor

## MEDICAL & OFFICE SPACE AVAILABLE FOR LEASE - BUILDING SIGNAGE OPPORTUNITY

1733 Eastchester Rd.

Bronx, New York

17,128 SF
Ground + Second Floor

#### PRIME MEDICAL AND BUILDING FOR LEASE

#### **Existing Property Features**

- + Move In Condition
- + Within Montefiore Medical Park/ Across from Hutchinson Metro Center
- + Available Immediately
- + Reserved Parking

- + Adjacent to several Bus Stops: BX 21, BX 24, BX 31, BX 40, BX 9
- + Future Metro-North Morris Park Train Station
- + Building Signage Available