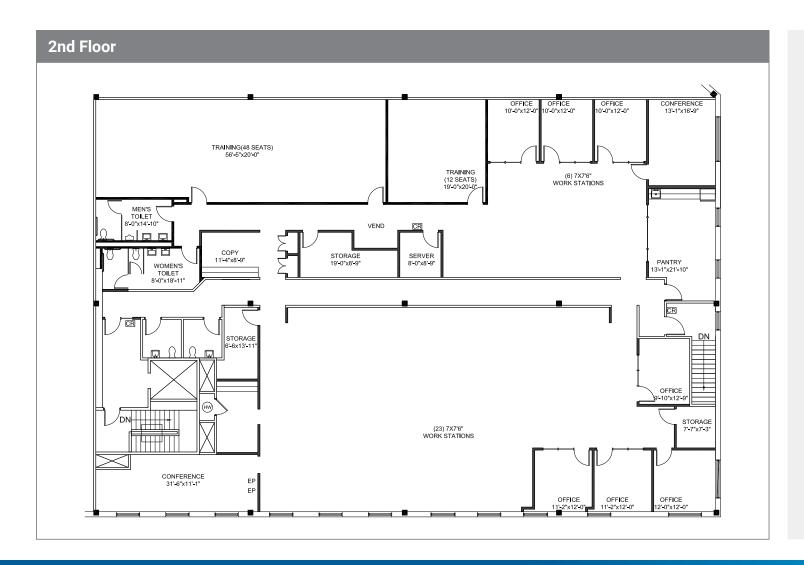

#### **Space Available**

Ground Floor: 6,663 sq. ft.

Upon Request + Utilities

**Price** 

on Request + Move In

\*<u>2nd Floor</u>: 10,465 sq ft

\*Divisible\*

#### **Property Highlights**

- + Prime Medical Office Space
- + Ground Floor: 6,663 sq. ft.
- + 2nd Floor: 10,465 sq ft. \*Divisible\*
- + Within Montefiore Medical Park
- + Across from Hutchinson Metro Center
- + Adjacent to several Bus Stops: BX 21, BX 24, BX 31, BX 40, BX 9
- + Future Metro-North Morris Park Train Station
- + Reserved Parking
- + Building Signage Available

#### **Property Highlights**

- + Prime Medical Office Space
- + Ground Floor: 6,663 sq. ft.
- + 2nd Floor: 10,465 sq ft. \*Divisible\*
- + Within Montefiore Medical Park
- + Across from Hutchinson Metro Center
- + Reserved Parking
- + Adjacent to several Bus Stops: BX 21, BX 24, BX 31, BX 40, BX 9
- + Future Metro-North Morris Park Train Station
- + Building Signage Available