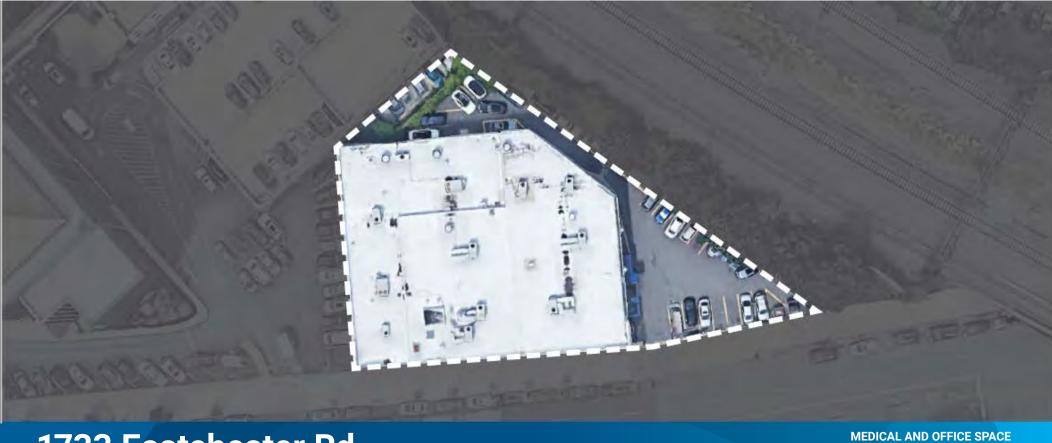

# Siteplan & Highlights 1733 Eastchester Rd., Bronx, New York

#### **Property Highlights**

- + Prime Medical Office Space
- + Ground Floor: 6,663 sq. ft.
- + 2nd Floor: 10,465 sq ft. \*Divisible\*
- + Within Montefiore Medical Park
- + Across from Hutchinson Metro Center
- + Adjacent to several Bus Stops: BX 21, BX 24, BX 31, BX 40, BX 9
- + Future Metro-North Morris Park Train Station
- + Reserved Parking
- + Building Signage Available

Ground + Second Floor

Siteplan & Highlights

#### **Property Highlights**

- + Prime Medical Office Space
- + Ground Floor: 6,663 sq. ft.
- + 2nd Floor: 10,465 sq ft. \*Divisible\*
- + Within Montefiore Medical Park
- + Across from Hutchinson Metro Center
- + Reserved Parking
- + Adjacent to several Bus Stops: BX 21, BX 24, BX 31, BX 40, BX 9
- + Future Metro-North Morris Park Train Station
- + Building Signage Available