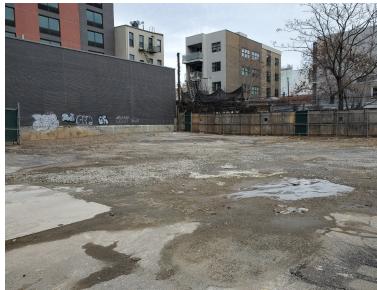

## 10,000 SQUARE FEET YARD FOR LEASE

## DESCRIPTION

- Between Leonard & Lorimer St.
- Walking distance to L & G train station
- Aside of Verizon Building
- 100 x 100 lot
- Fenced and Secured
- Floor Drain
- 42' roll gate opening