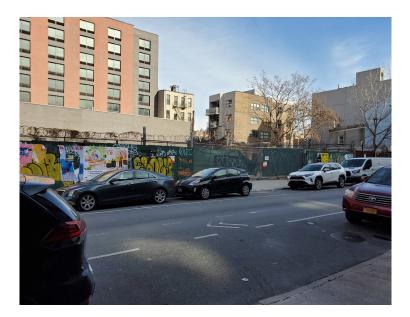

## 10,000 SQUARE FEET YARD FOR LEASE

## 65-67 MESEROLE ST, EAST WILLIAMSBURG, BROOKLYN, NY

## DESCRIPTION

- Between Leonard & Lorimer St.
- Walking distance to L & G train station
- Aside of Verizon Building
- 100 x 100 lot
- Fenced and Secured
- Floor Drain
- 42' roll gate opening