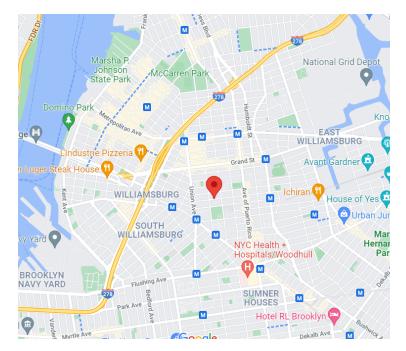

## 65-67 MESEROLE ST, EAST WILLIAMSBURG, BROOKLYN, NY

## DESCRIPTION

- Between Leonard & Lorimer St.
- Walking distance to L & G train station
- Aside of Verizon Building
- 100 x 100 lot
- Fenced and Secured
- Floor Drain
- 42' roll gate opening