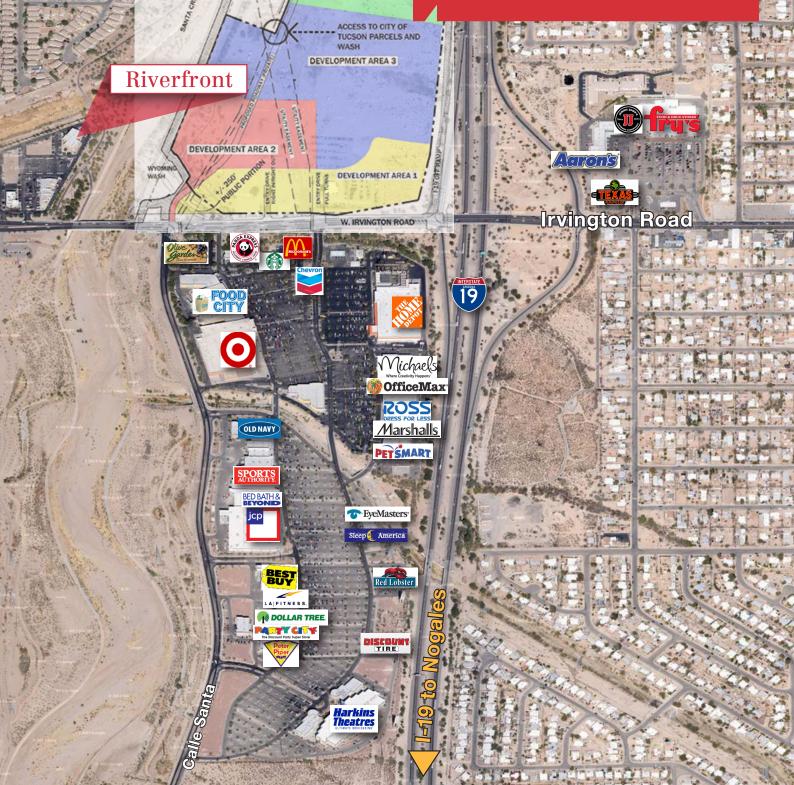

#### **Property Features**

- Newer construction presented with a \$45.00/SF build out allowance
- Dramatic views of Downtown and the Tucson Catalina Mountains
- Energy efficient construction
- Elevator service
- Great signage and building branding opportunities
- Close proximity to Downtown Tucson, Tucson International Airport
- Located along the Santa Cruz River Park
- Close to retail, restaurants and amenities
- Premier location in SW Metropolitan Tucson