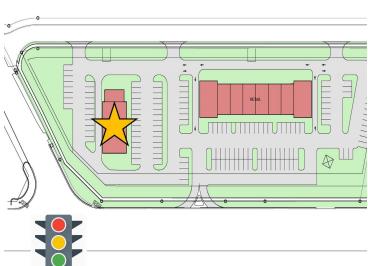

## **PROPERTY OVERVIEW**

1.25 acre Ground Lease

#### **PROPERTY HIGHLIGHTS**

- Will accommodate ~5000 SF Restaurant
- Drive Through
- Signalized Corner
- Multiple Ingress/Egress
- 30,000 VPD on 7 Lane Gateway
- 12,000 Retail Strip to be developed adjacent
- · Regional Day Care Facility on site
- Car Wash attracting 45,000 +/- vehicles monthly on site
- 2 miles to GSP Air[port
- 2 miles to I-85 Exit 56
- 2 miles to Riverside Schools
- 3 miles to Downtown Greer
- New 400+ Residential Unit development adjacent