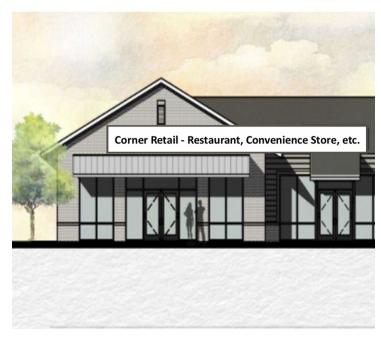

## **OFFERING SUMMARY**

| RETAIL ZONING: | Restaurant, C-Store,<br>National Retail, etc. |  |  |
|----------------|-----------------------------------------------|--|--|
| LEASE RATE:    | \$2.00 SF/yr (NNN)                            |  |  |
| LOT SIZE:      | 1.25 Acres                                    |  |  |
| BUILDING SIZE: | TBD                                           |  |  |
| MARKET:        | Greenville Spartanburg                        |  |  |
| SUBMARKET:     | Upstate SC                                    |  |  |

#### **PROPERTY HIGHLIGHTS**

- Will accommodate ~5000 SF Restaurant
- Drive Through
- Signalized Corner
- Multiple Ingress/Egress
- 30,000 VPD on 7 Lane Gateway
- 12,000 Retail Strip to be developed adjacent
- · Regional Day Care Facility on site
- Car Wash attracting 45,000 +/- vehicles monthly on site
- 2 miles to GSP Air[port
- 2 miles to I-85 Exit 56
- 2 miles to Riverside Schools
- 3 miles to Downtown Greer
- New 400+ Residential Unit development adjacent