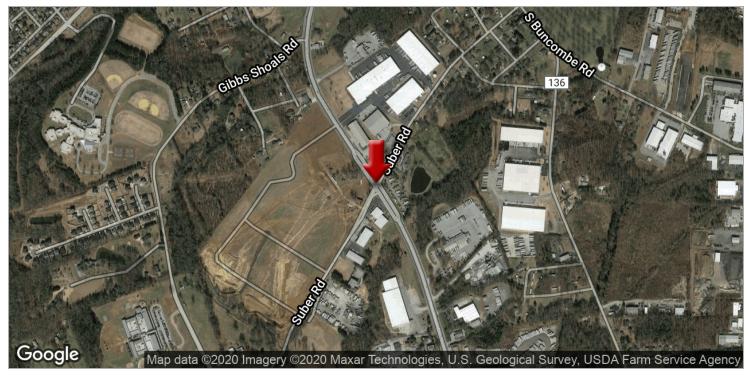

#### **PROPERTY HIGHLIGHTS**

- Will accommodate ~5000 SF Restaurant
- Drive Through
- Signalized Corner
- Multiple Ingress/Egress
- 30,000 VPD on 7 Lane Gateway
- 12,000 Retail Strip to be developed adjacent
- · Regional Day Care Facility on site
- Car Wash attracting 45,000 +/- vehicles monthly on site
- 2 miles to GSP Air[port
- 2 miles to I-85 Exit 56
- 2 miles to Riverside Schools
- 3 miles to Downtown Greer
- New 400+ Residential Unit development adjacent