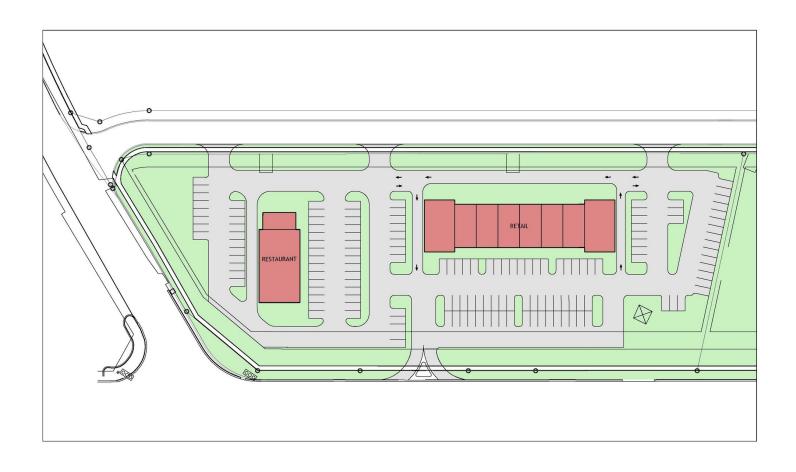

## **PROPERTY OVERVIEW**

1.25 acre Ground Lease

#### **PROPERTY HIGHLIGHTS**

- Will accommodate ~5000 SF Restaurant
- Drive Through
- Signalized Corner
- Multiple Ingress/Egress
- 30,000 VPD on 7 Lane Gateway
- 12,000 Retail Strip to be developed adjacent
- · Regional Day Care Facility on site
- Car Wash attracting 45,000 +/- vehicles monthly on site
- 2 miles to GSP Air[port
- 2 miles to I-85 Exit 56
- 2 miles to Riverside Schools
- 3 miles to Downtown Greer
- New 400+ Residential Unit development adjacent