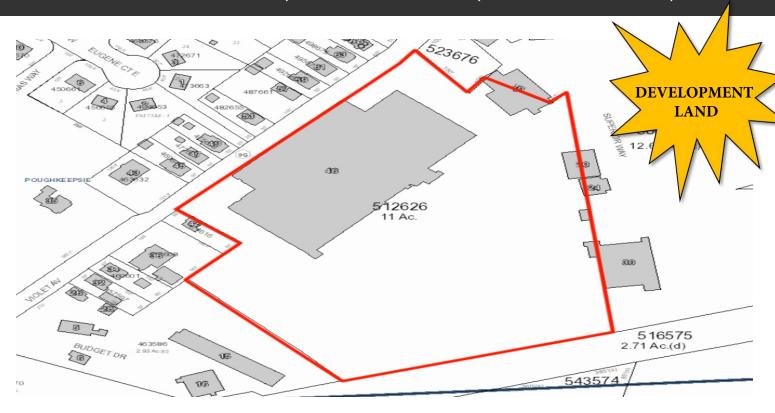

### MANUFACTURING / WAREHOUSE / DISTRIBUTION

ADDRESS: NYS Route 9G

46 & 68 Violet Avenue

Poughkeepsie, NY 12601

ACREAGE: 11.00 ± Acres - 46 Violet

0.34 ± Acres - 68 Violet

11.34 ± Acres - Total

IH, Heavy Industrial

#### **LOCATION OVERVIEW**

Expansion on subject property 11.34 Acres; zoning calls for 30% maximum lot coverage, 90% impervious surface