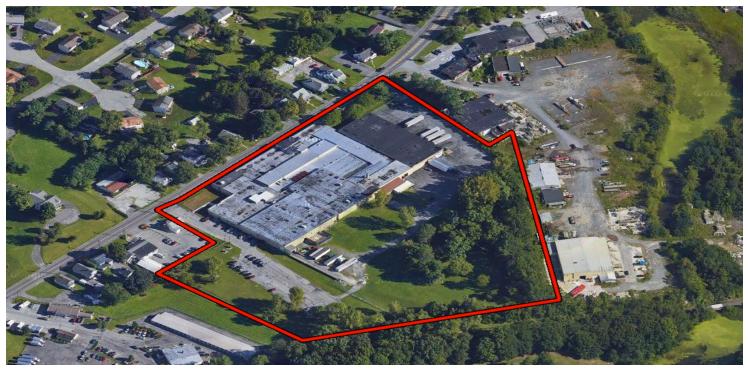

#### PROPERTY OVERVIEW

CR Properties Group is pleased to offer for sale & lease a large industrial complex located on NYS Route 9G in Poughkeepsie. The property is equipped with 4 interior loading docks, a 20' x 140' outdoor platform, and a 20' garage bay with an overhead door. The site has central water, sewer, gas, electric, and a sprinkler system. Fenced outdoor storage possible. Demand generators include Dutchess Community College, MidHudson Regional Hospital, Vassar Brother Medical Center, and Marist College.

#### **LOCATION OVERVIEW**

Expansion on subject property 11.34 Acres; zoning calls for 30% maximum lot coverage, 90% impervious surface