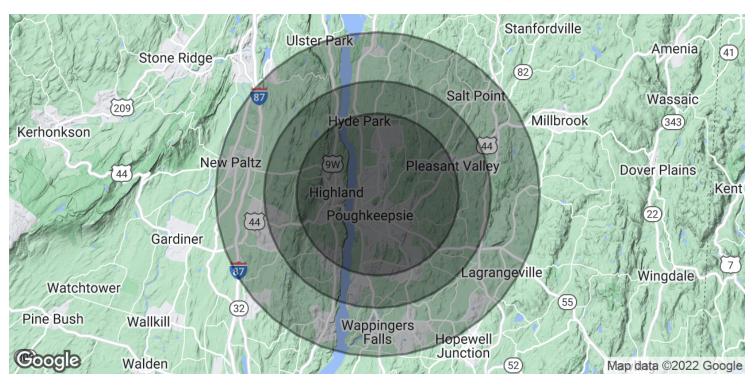

# DEMOGRAPHICS & STATISTICS POPULATION, HOUSEHOLD & INCOME

## **DUTCHESS COUNTY AREA & ULSTER COUNTY AREA**

| POPULATION           | 5 MILES   | 7 MILES   | 10 MILES  |
|----------------------|-----------|-----------|-----------|
| Total Population     | 91,389    | 120,443   | 185,899   |
| Average Age          | 40.2      | 41.1      | 41.9      |
| Average Age (Male)   | 38.7      | 40.0      | 40.8      |
| Average Age (Female) | 41.3      | 42.3      | 43.1      |
|                      |           |           |           |
| HOUSEHOLDS & INCOME  | 5 MILES   | 7 MILES   | 10 MILES  |
| Total Households     | 38,290    | 50,063    | 76,217    |
| # of Persons per HH  | 2.4       | 2.4       | 2.4       |
| Average HH Income    | \$87,845  | \$91,450  | \$94,362  |
| Average House Value  | \$214,199 | \$232,812 | \$251,126 |
|                      |           |           |           |