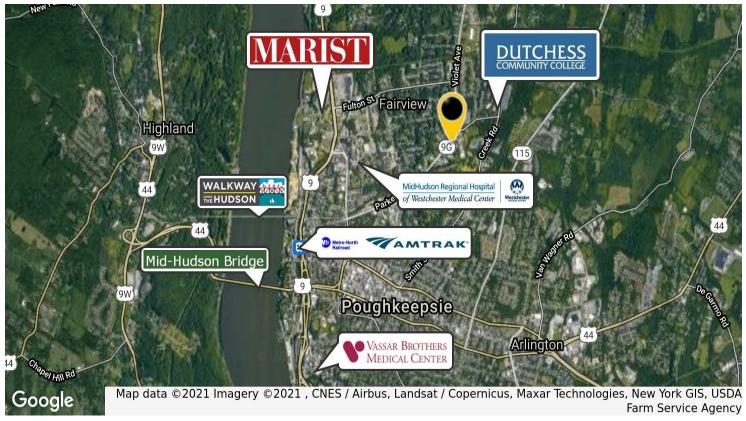

#### PROPERTY OVERVIEW

CR Properties Group is pleased to offer for sale & lease a large industrial complex located on NYS Route 9G in Poughkeepsie. The property is equipped with 4 interior loading docks, a 20' x 140' outdoor platform, and a 20' garage bay with an overhead door. The site has central water, sewer, gas, electric, and a sprinkler system. Fenced outdoor storage possible. Demand generators include Dutchess Community College, MidHudson Regional Hospital, Vassar Brother Medical Center, and Marist College.

#### NYS Route 9G, Feeder Road

Mid-Hudson Bridge - (6 Minutes / 2.8 Miles)
Interstate 87 - (24 Minutes / 12 Miles)
Interstate 84 - (31 Minutes / 15 Miles)
Kingston-Rhinecliff - (29 Minutes / 20 Miles)
Rip Van Winkle Bridge - (50 Minutes / 37 Miles)
Traffic Count: NYS Route 9G @ Pendell Rd - 11,248 AADT

## NYS ROUTE 9G, FEEDER ROAD

NYS ROUTE 9G, 46 & 68 VIOLET AVENUE, POUGHKEEPSIE, NY 12601

MARIST COLLEGE, SUNY DUTCHESS, CIA, BARD, VASSAR BMC, MIDHUDSON REGIONAL

CR Properties Group, LLC

Poughkeepsie, NY 12601