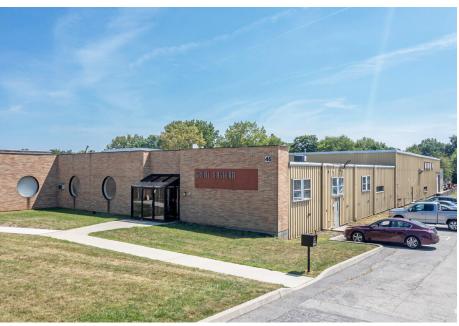

## INDUSTRIAL COMPLEX

NYS ROUTE 9G, 46 & 68 VIOLET AVENUE, POUGHKEEPSIE, NY 12601

### MANUFACTURING / WAREHOUSE / DISTRIBUTION

ADDRESS: NYS Route 9G

46 & 68 Violet Avenue

Poughkeepsie, NY 12601

ACREAGE: 11.00 ± Acres - 46 Violet

0.34 ± Acres - 68 Violet

11.34 ± Acres - Total

IH, Heavy Industrial

**BUILDING SIZE:** 115,000 ± SF Available

**FEATURES:** 4 Interior Loading Docks

20' x 140' Outdoor Platform

Central Water, Sewer & Gas

UTILITIES Central Gas & Electric

Water & Sewer

Fire Sprinkler

ASKING PRICE: Sale \$8,750,000

#### PROPERTY OVERVIEW

CR Properties Group is pleased to offer for sale & lease a large industrial complex located on NYS Route 9G in Poughkeepsie. The property is equipped with 4 interior loading docks, a 20' x 140' outdoor platform, and a 20' garage bay with an overhead door. The site has central water, sewer, gas, electric, and a sprinkler system. Fenced outdoor storage possible. Demand generators include Dutchess Community College, MidHudson Regional Hospital, Vassar Brother Medical Center, and Marist College.