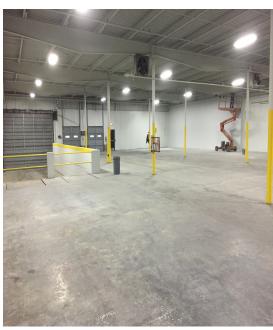

**BUILDING SIZE:** 115,000 ± SF Available

**FEATURES:** 4 Interior Loading Docks

20' x 140' Outdoor Platform

Central Water, Sewer & Gas

UTILITIES Central Gas & Electric

Water & Sewer

Fire Sprinkler

ASKING PRICE: Sale \$8,750,000

#### PROPERTY OVERVIEW

CR Properties Group is pleased to offer for sale & lease a large industrial complex located on NYS Route 9G in Poughkeepsie. The property is equipped with 4 interior loading docks, a 20' x 140' outdoor platform, and a 20' garage bay with an overhead door. The site has central water, sewer, gas, electric, and a sprinkler system. Fenced outdoor storage possible. Demand generators include Dutchess Community College, MidHudson Regional Hospital, Vassar Brother Medical Center, and Marist College.