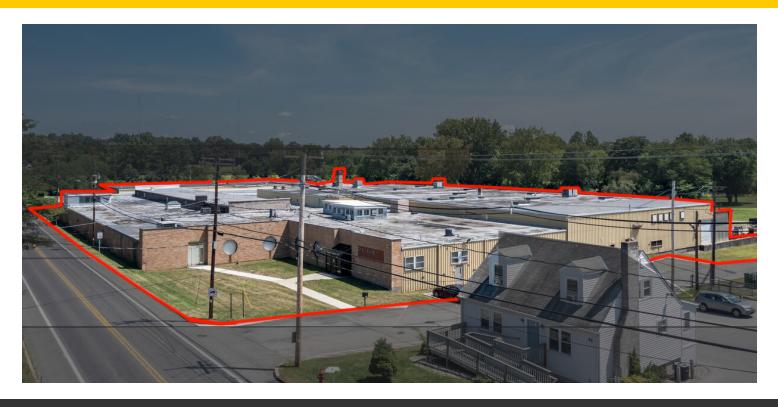

## INDUSTRIAL COMPLEX

NYS ROUTE 9G, 46 & 68 VIOLET AVENUE, POUGHKEEPSIE, NY 12601

### MANUFACTURING / WAREHOUSE / DISTRIBUTION

ADDRESS: NYS Route 9G

46 & 68 Violet Avenue

Poughkeepsie, NY 12601

ACREAGE: 11.00 ± Acres - 46 Violet

0.34 ± Acres - 68 Violet

11.34 ± Acres - Total

IH, Heavy Industrial

**BUILDING SIZE:** 115,000 ± SF Available

**FEATURES:** 4 Interior Loading Docks

20' x 140' Outdoor Platform

Central Water, Sewer & Gas

UTILITIES Central Gas & Electric

Water & Sewer

Fire Sprinkler

ASKING PRICE: Sale \$8,750,000

#### PROPERTY OVERVIEW

CR Properties Group is pleased to offer for sale & lease a large industrial complex located on NYS Route 9G in Poughkeepsie. The property is equipped with 4 interior loading docks, a 20' x 140' outdoor platform, and a 20' garage bay with an overhead door. The site has central water, sewer, gas, electric, and a sprinkler system. Fenced outdoor storage possible. Demand generators include Dutchess Community College, MidHudson Regional Hospital, Vassar Brother Medical Center, and Marist College.