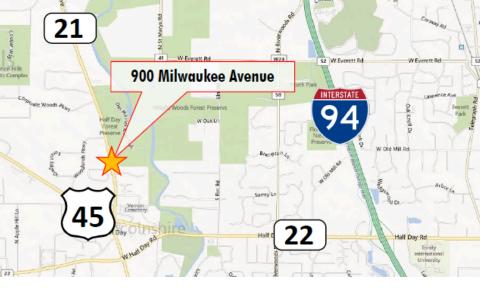

## 900 S. Milwaukee Avenue

AvalonReal.com

JOSEPH C. SANTUCCI, MANAGING BROKER 847-506-1000 ext. 5140 jcs@avalonreal.com CARLO J. SANTUCCI, COMMERCIAL BROKER 847-506-1000 ext. 5132 carlo@avalonreal.com

| ✓ SPACE AVAILABLE: 8,000 SF     | 🗸 MONUMENT SIGNAGE          |
|---------------------------------|-----------------------------|
| ✔ RENTAL RATE: \$20/SF NNN      | AVAILABLE                   |
| ✔ TAXES: \$4.84/SF              | 🖌 GREAT EXPOSURE ON         |
| ✔ CAM: \$2.79/SF                | MILWAUKEE AVE               |
| ✔ APPROX. AVERAGE HOUSEHOLD     | ✔ VPD: 23,200+ ON MILWAUKEE |
| INCOME WITHIN 1 MILE: \$173,000 | AVE                         |
|                                 |                             |

#### **RETAIL SPACE**

900 S. Milwaukee Avenue Vernon Hills, IL