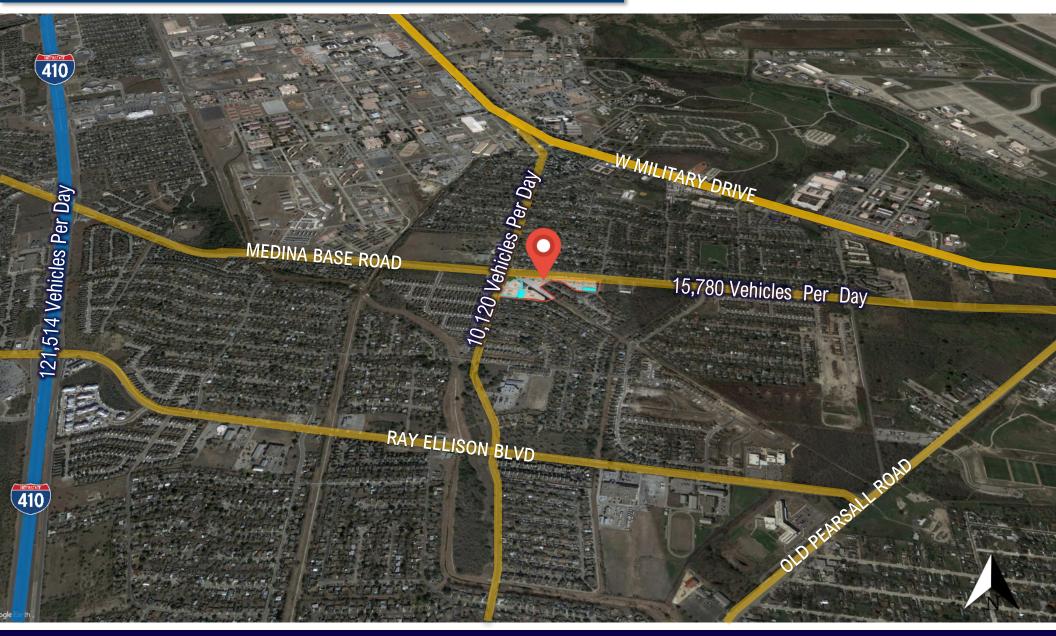

### SHOPS AT ELM VALLEY PAD SITES—MAP LOCATION

TC Austin Realty Advisors 12950 Country Parkway Ste 180 San Antonio, Texas 78216 www.tcaustin.com

#### **Exposure**

The pad sites are visible from Medina Base Road & Five Palms Drive with a combined traffic count of 30,000 vehicles per day.

#### Access

The site features access along Medina Based Road and Five Palms Drive. The project has shared ingress / egress throughout the entire

12950 Country Parkway Ste 180 San Antonio, Texas 78216 www.tcaustin.com