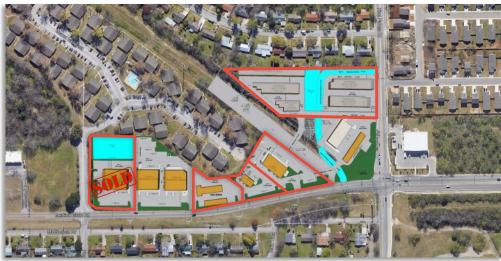

# SHOPS AT ELM VALLEY PAD SITES—SITE LAYOUT

#### Lot Details - All Lots Zoned C-2

Lot 1— 0.80 Acres

Lot 2— 0.50 Acres

Lot 3A-0.57 Acres

\*LOTS 1-3A CAN BE COMBINED\*

Lot 4- SOLD

Lot 24 & 25—2.70 Acres (Net)

\*Ground Lease and Build to Suite Options