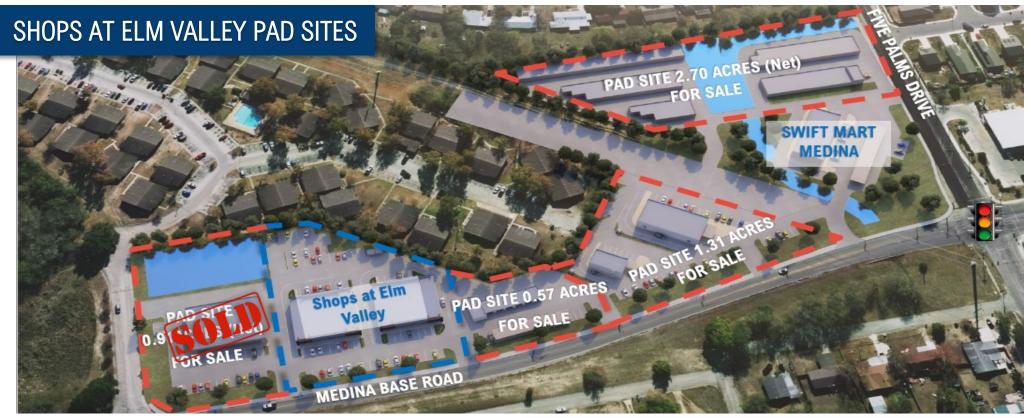

# SHOPS AT ELM VALLEY PAD SITES—SITE LAYOUT

#### Lot Details - All Lots Zoned C-2

Lot 1— 0.80 Acres

Lot 2— 0.50 Acres

Lot 3A-0.57 Acres

\*LOTS 1-3A CAN BE COMBINED\*

Lot 4- SOLD

Lot 24 & 25—2.70 Acres (Net)

\*Ground Lease and Build to Suite Options

Available\*

\*CALL BROKER FOR PRICING\*