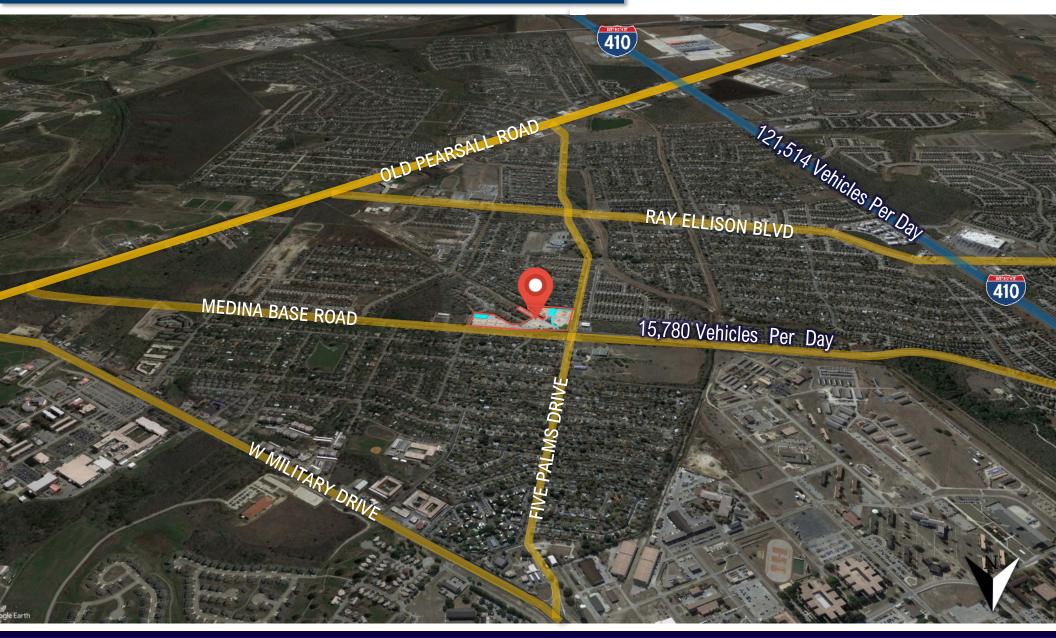

### SHOPS AT ELM VALLEY PAD SITES—NEIGHBORHOOD MAP

TC Austin Realty Advisors 12950 Country Parkway Ste 180 San Antonio, Texas 78216 www.tcaustin.com

#### **Exposure**

The pad sites are visible from Medina Base Road & Five Palms Drive with a combined traffic count of 30,000 vehicles per day.