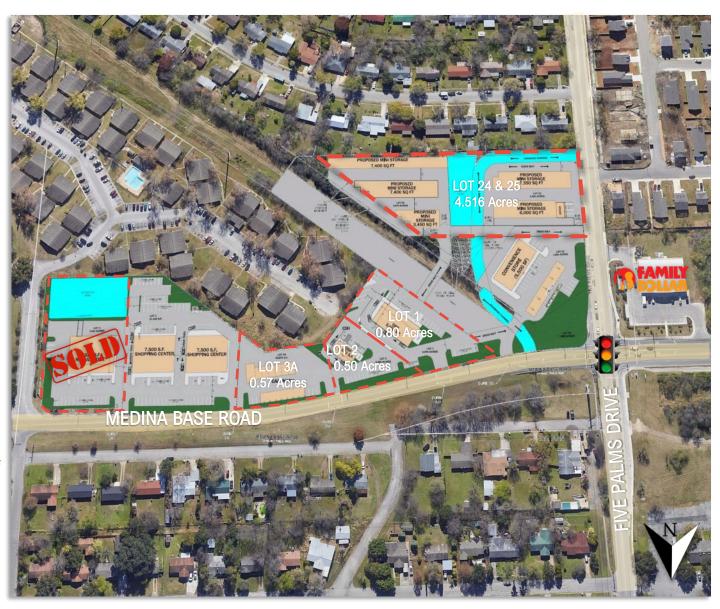

#### Lot Details - All Lots Zoned C-2

Lot 1— 0.80 Acres

Lot 2— 0.50 Acres

Lot 3A-0.57 Acres

\*LOTS 1-3A CAN BE COMBINED\*

Lot 4- SOLD

Lot 24 & 25—2.70 Acres (Net)

\*Ground Lease and Build to Suite Options

#### **Exposure**

The pad sites are visible from Medina Base Road & Five Palms Drive with a combined traffic count of 30,000 vehicles per day.

#### Access

The site features access along Medina Based Road and Five Palms Drive. The project has shared ingress / egress throughout the entire

12950 Country Parkway Ste 180 San Antonio, Texas 78216 www.tcaustin.com