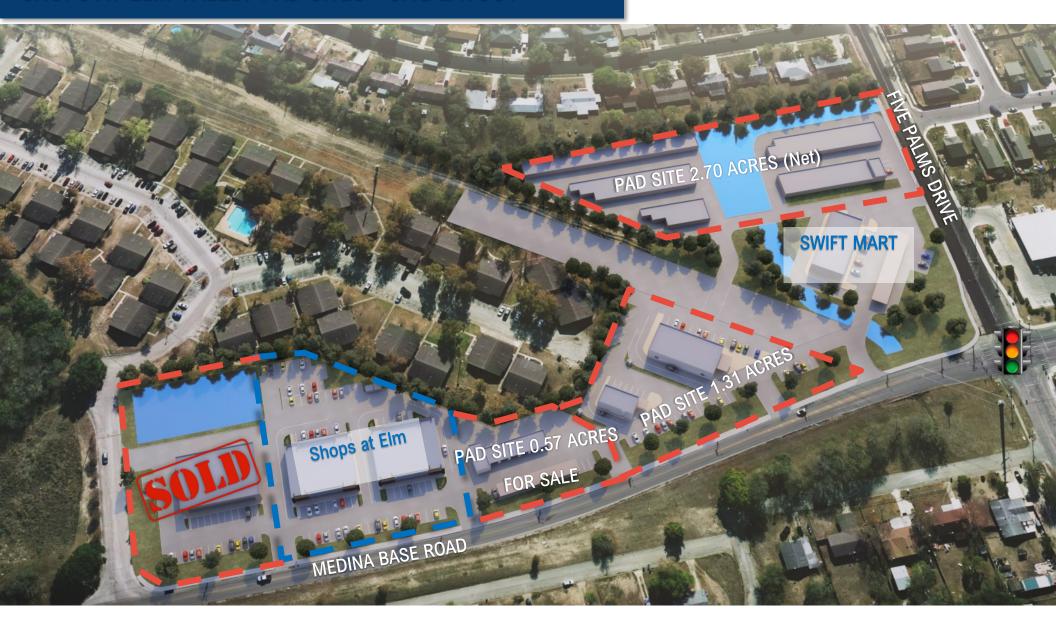

#### Lot Details - All Lots Zoned C-2

Lot 1— 0.80 Acres

Lot 2— 0.50 Acres

Lot 3A-0.57 Acres

\*LOTS 1-3A CAN BE COMBINED\*

Lot 4- SOLD

Lot 24 & 25—2.70 Acres (Net)

\*Ground Lease and Build to Suite Options

#### **Exposure**

The pad sites are visible from Medina Base Road & Five Palms Drive with a combined traffic count of 30,000 vehicles per day.

#### Access

The site features access along Medina Based Road and Five Palms Drive. The project has shared ingress / egress throughout the entire

12950 Country Parkway Ste 180 San Antonio, Texas 78216 www.tcaustin.com