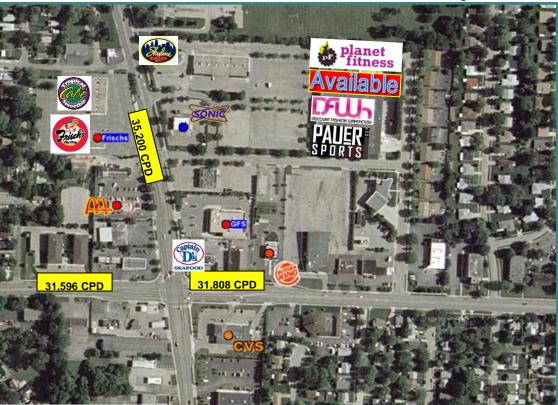

## Wilmington Plaza

2824 Wilmington Pike Kettering, Ohio 45419

- .117,845 sf Shopping center located in the Heart of Kettering
- .Newly renovated
- ·High Traffic Counts on Dorothy Lane and Wilmington Pike
- .Below Market Rates!
- Entrance at Traffic Light between Sonic and Skyline Chili
- .Pylon Signage Available
- .\*\*New\*\* Planet Fitness
- .27,839 sf available
- Leasing \$8.00 psf + \$2.50 NNN