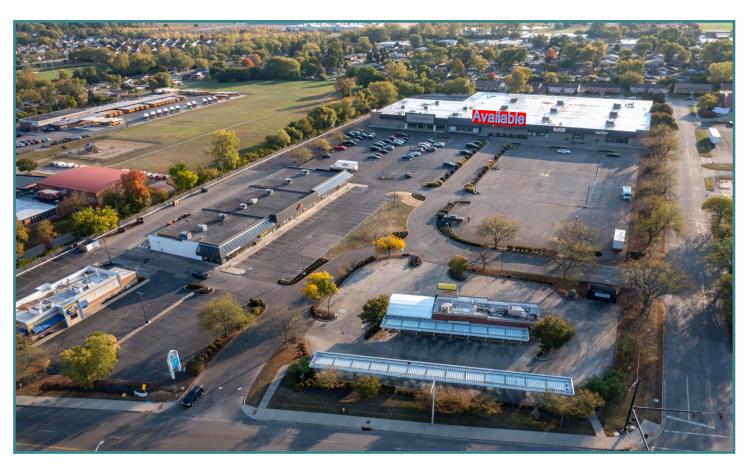

## Wilmington Plaza

2824 Wilmington Pike Kettering, Ohio 45419

- .117,845 sf Shopping center located in the Heart of Kettering
- .Newly renovated
- ·High Traffic Counts on Dorothy Lane and Wilmington Pike
- .Below Market Rates!
- Entrance at Traffic Light between Sonic and Skyline Chili
- .Pylon Signage Available
- .\*\*New\*\* Planet Fitness
- .27,839 sf available
- Leasing \$8.00 psf + \$2.50 NNN

## **For Lease**

2890 Wilmington Pike Kettering, Ohio 45495

| Address |    | Tenant                     | SF      |
|---------|----|----------------------------|---------|
| 2758    | 1  | Advance America            | 1,450   |
| 2762    | 3  | Amazon Market              | 2,000   |
| 2766    | 5  | Diplomat Lounge            | 2,500   |
| 2770    | 7  | MJN Motorsports            | 1,500   |
| 2774    | 9  | MVP Dance & Fitness        | 1,450   |
| 2778    | 11 | MVP Dance & Fitness        | 3,000   |
| 2782    | 13 | MVP Dance & Fitness        | 3,000   |
| 2786    | 15 | MVP Dance & Fitness        | 3,000   |
|         |    |                            |         |
| 2800    | 21 | Planet Fitness             | 25,681  |
| 2824    | 31 | Available                  | 27,839  |
| 2836    | 39 | Discount Fashion Warehouse | 23,400  |
| 2852    | 41 | Pauer Sports & Uniform     | 20,225  |
|         |    |                            |         |
| 2840    | A  | Sonic Restaurant           |         |
| 2724    | В  | Skyline Chili              | 2,800   |
| Total   |    |                            | 117,845 |
|         |    |                            |         |