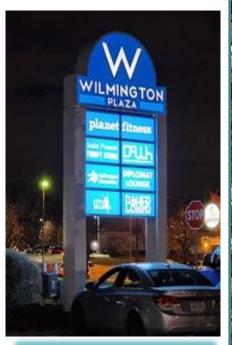

## Wilmington Plaza

2824 Wilmington Pike Kettering, Ohio 45419

- .117,845 sf Shopping center located in the Heart of Kettering
- .Newly renovated
- ·High Traffic Counts on Dorothy Lane and Wilmington Pike
- .Below Market Rates!
- Entrance at Traffic Light between Sonic and Skyline Chili
- .Pylon Signage Available
- .\*\*New\*\* Planet Fitness
- .27,839 sf available
- Leasing \$8.00 psf + \$2.50 NNN

## **For Lease**

2890 Wilmington Pike Kettering, Ohio 45495

| Address |    | Tenant                     | SF      |
|---------|----|----------------------------|---------|
| 2758    | 1  | Advance America            | 1,450   |
| 2762    | 3  | Amazon Market              | 2,000   |
| 2766    | 5  | Diplomat Lounge            | 2,500   |
| 2770    | 7  | MJN Motorsports            | 1,500   |
| 2774    | 9  | MVP Dance & Fitness        | 1,450   |
| 2778    | 11 | MVP Dance & Fitness        | 3,000   |
| 2782    | 13 | MVP Dance & Fitness        | 3,000   |
| 2786    | 15 | MVP Dance & Fitness        | 3,000   |
|         |    |                            |         |
| 2800    | 21 | Planet Fitness             | 25,681  |
| 2824    | 31 | Available                  | 27,839  |
| 2836    | 39 | Discount Fashion Warehouse | 23,400  |
| 2852    | 41 | Pauer Sports & Uniform     | 20,225  |
|         |    |                            |         |
| 2840    | A  | Sonic Restaurant           |         |
| 2724    | В  | Skyline Chili              | 2,800   |
| Total   |    |                            | 117,845 |
|         |    |                            |         |