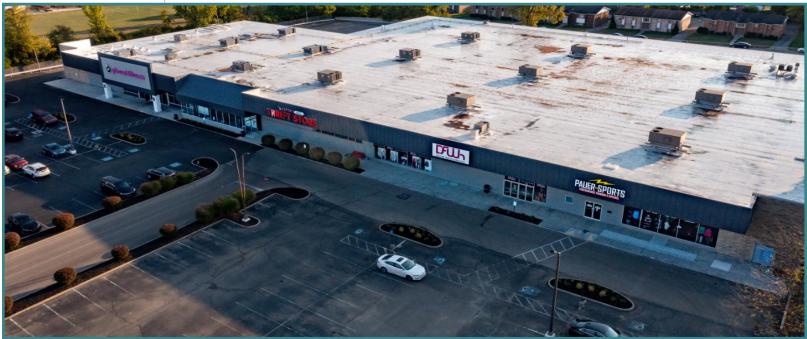

## Wilmington Plaza

2824 Wilmington Pike Kettering, Ohio 45419

- .117,845 sf Shopping center located in the Heart of Kettering
- .Newly renovated
- ·High Traffic Counts on Dorothy Lane and Wilmington Pike
- .Below Market Rates!
- Entrance at Traffic Light between Sonic and Skyline Chili
- .Pylon Signage Available
- .\*\*New\*\* Planet Fitness
- .27,839 sf available
- Leasing \$8.00 psf + \$2.50 NNN

## **For Lease**

2890 Wilmington Pike Kettering, Ohio 45495

| Address |    | Tenant                     | SF      |
|---------|----|----------------------------|---------|
| 2758    | 1  | Advance America            | 1,450   |
| 2762    | 3  | Amazon Market              | 2,000   |
| 2766    | 5  | Diplomat Lounge            | 2,500   |
| 2770    | 7  | MJN Motorsports            | 1,500   |
| 2774    | 9  | MVP Dance & Fitness        | 1,450   |
| 2778    | 11 | MVP Dance & Fitness        | 3,000   |
| 2782    | 13 | MVP Dance & Fitness        | 3,000   |
| 2786    | 15 | MVP Dance & Fitness        | 3,000   |
|         |    |                            |         |
| 2800    | 21 | Planet Fitness             | 25,681  |
| 2824    | 31 | Available                  | 27,839  |
| 2836    | 39 | Discount Fashion Warehouse | 23,400  |
| 2852    | 41 | Pauer Sports & Uniform     | 20,225  |
|         |    |                            |         |
| 2840    | A  | Sonic Restaurant           |         |
| 2724    | В  | Skyline Chili              | 2,800   |
| Total   |    |                            | 117,845 |
|         |    |                            |         |