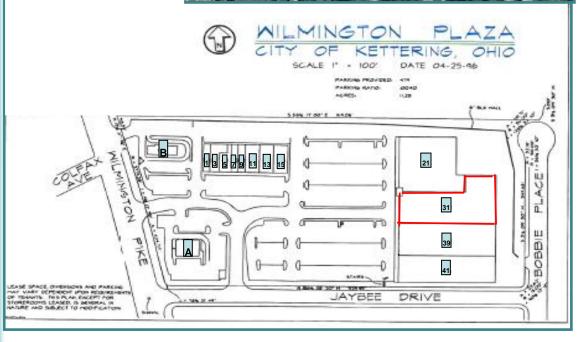

## **For Lease**

2890 Wilmington Pike Kettering, Ohio 45495

| Address |    | Tenant                     | SF      |
|---------|----|----------------------------|---------|
| 2758    | 1  | Advance America            | 1,450   |
| 2762    | 3  | Amazon Market              | 2,000   |
| 2766    | 5  | Diplomat Lounge            | 2,500   |
| 2770    | 7  | MJN Motorsports            | 1,500   |
| 2774    | 9  | MVP Dance & Fitness        | 1,450   |
| 2778    | 11 | MVP Dance & Fitness        | 3,000   |
| 2782    | 13 | MVP Dance & Fitness        | 3,000   |
| 2786    | 15 | MVP Dance & Fitness        | 3,000   |
|         |    |                            |         |
| 2800    | 21 | Planet Fitness             | 25,681  |
| 2824    | 31 | Available                  | 27,839  |
| 2836    | 39 | Discount Fashion Warehouse | 23,400  |
| 2852    | 41 | Pauer Sports & Uniform     | 20,225  |
|         |    |                            |         |
| 2840    | A  | Sonic Restaurant           |         |
| 2724    | В  | Skyline Chili              | 2,800   |
| Total   |    |                            | 117,845 |
|         |    |                            |         |