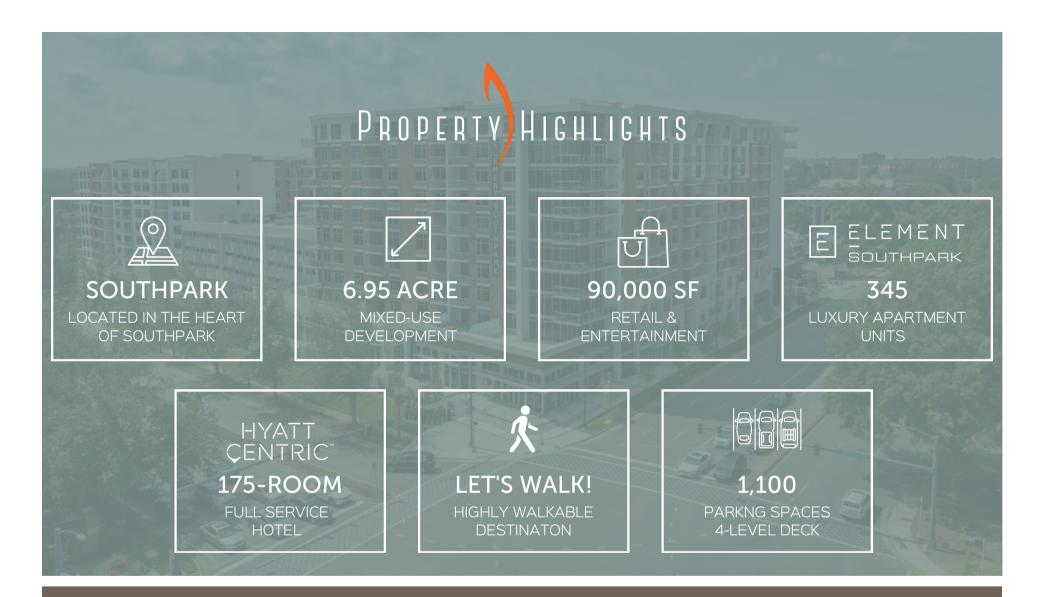

## **ELEVATE YOUR EXPECTATIONS.**

JUST STEPS FROM THE SOUTHPARK MALL AND OVERLOOKING A STREETSCAPE LINED WITH SENSATIONAL RESTAURANTS AND TOP RETAIL BRANDS, APEX IS CENTRALLY LOCATED IN THE HEART OF EXCLUSIVE SOUTHPARK. MINUTES FROM UPTOWN, AND HOME TO HUNDREDS OF EVENTS, THIS HIGH-ENERGY AREA IS ONE OF CHARLOTTE'S MOST EXCITING AND SOUGHT AFTER LOCATIONS.