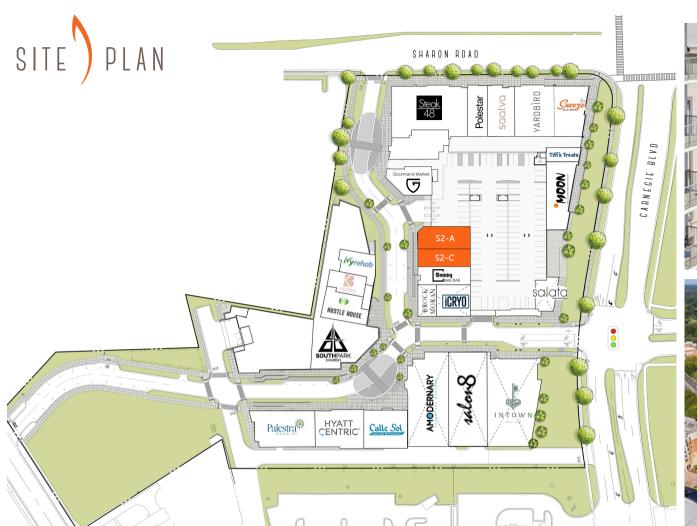

| SUITE | ENTRANCE LEVEL | TENANT           | SPACE SIZE (SF) |
|-------|----------------|------------------|-----------------|
| S1-A  | Sharon Road    | Brock Moran      | 2,167           |
| S1-B  | Sharon Road    | iCryo            | 2,597           |
| S2-A  | Sharon Road    | Available        | 1,421           |
| S2-C  | Sharon Road    | Available        | 2,251           |
| S2-D  | Sharon Road    | Sassy Nails      | 2,849           |
| S3    | Sharon Road    | Gourmand Market  | 2,836           |
| S5    | Sharon Road    | Steak48          | 9,146           |
| S7    | Sharon Road    | Polestar         | 2,620           |
| S8    | Sharon Road    | Saatya           | 4,023           |
| S10   | Sharon Road    | Yardbird         | 4,399           |
| S11   | Sharon Road    | Snooze AM Eatery | 4,030           |

| SUITE | ENTRANCE LEVEL | TENANT                            | SPACE SIZE (SF) |
|-------|----------------|-----------------------------------|-----------------|
| S12   | Sharon Road    | Tiff's Treats                     | 1,202           |
| S13   | Sharon Road    | Moon Thai                         | 4,357           |
| S14   | Sharon Road    | Salata                            | 1,652           |
| C1-A  | Carnegie Blvd  | Hustle House Fitness              | 3,142           |
| C1-B  | Carnegie Blvd  | Ivy Rehab                         | 2,322           |
| H-1   | Carnegie Blvd  | Calle Sol Latin Cafe & Cevicheria | 3,840           |
| H-2   | Carnegie Blvd  | Palestra Boutique Spa             | 1,912           |
| H-3   | Carnegie Blvd  | Palestra Boutique Spa             | 3,806           |
| M1    | Carnegie Blvd  | Amodernary Design Studio          | 7,632           |
| M2    | Carnegie Blvd  | 8 the Salon                       | 5,962           |
| M3    | Carnegie Blvd  | InTown Golf Club                  | 13,482          |