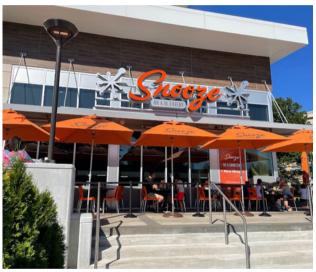

| SUITE | ENTRANCE LEVEL | TENANT           | SPACE SIZE (SF) |
|-------|----------------|------------------|-----------------|
| S1-A  | Sharon Road    | Brock Moran      | 2,167           |
| S1-B  | Sharon Road    | iCryo            | 2,597           |
| S2-A  | Sharon Road    | Available        | 1,421           |
| S2-C  | Sharon Road    | Available        | 2,251           |
| S2-D  | Sharon Road    | Sassy Nails      | 2,849           |
| S3    | Sharon Road    | Gourmand Market  | 2,836           |
| S5    | Sharon Road    | Steak48          | 9,146           |
| S7    | Sharon Road    | Polestar         | 2,620           |
| S8    | Sharon Road    | Saatya           | 4,023           |
| S10   | Sharon Road    | Yardbird         | 4,399           |
| S11   | Sharon Road    | Snooze AM Eatery | 4,030           |