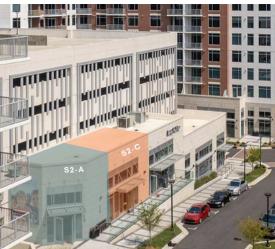

| SUITE | ENTRANCE LEVEL | TENANT           | SPACE SIZE (SF) |
|-------|----------------|------------------|-----------------|
| S1-A  | Sharon Road    | Brock Moran      | 2,167           |
| S1-B  | Sharon Road    | iCryo            | 2,597           |
| S2-A  | Sharon Road    | Available        | 1,421           |
| S2-C  | Sharon Road    | Available        | 2,251           |
| S2-D  | Sharon Road    | Sassy Nails      | 2,849           |
| S3    | Sharon Road    | Gourmand Market  | 2,836           |
| S5    | Sharon Road    | Steak48          | 9,146           |
| S7    | Sharon Road    | Polestar         | 2,620           |
| S8    | Sharon Road    | Saatya           | 4,023           |
| S10   | Sharon Road    | Yardbird         | 4,399           |
| S11   | Sharon Road    | Snooze AM Eatery | 4,030           |