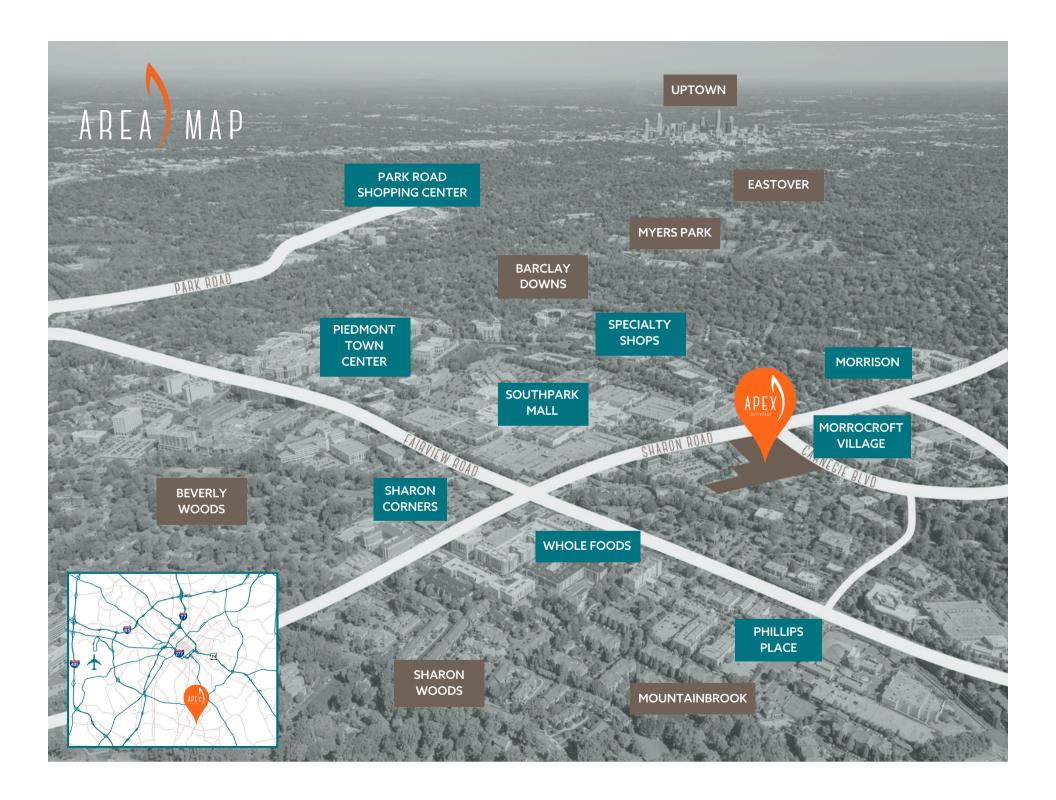

## **ELEVATE YOUR EXPECTATIONS.**

JUST STEPS FROM THE SOUTHPARK MALL AND OVERLOOKING A STREETSCAPE LINED WITH SENSATIONAL RESTAURANTS AND TOP RETAIL BRANDS, APEX IS CENTRALLY LOCATED IN THE HEART OF EXCLUSIVE SOUTHPARK. MINUTES FROM UPTOWN, AND HOME TO HUNDREDS OF EVENTS, THIS HIGH-ENERGY AREA IS ONE OF CHARLOTTE'S MOST EXCITING AND SOUGHT AFTER LOCATIONS.