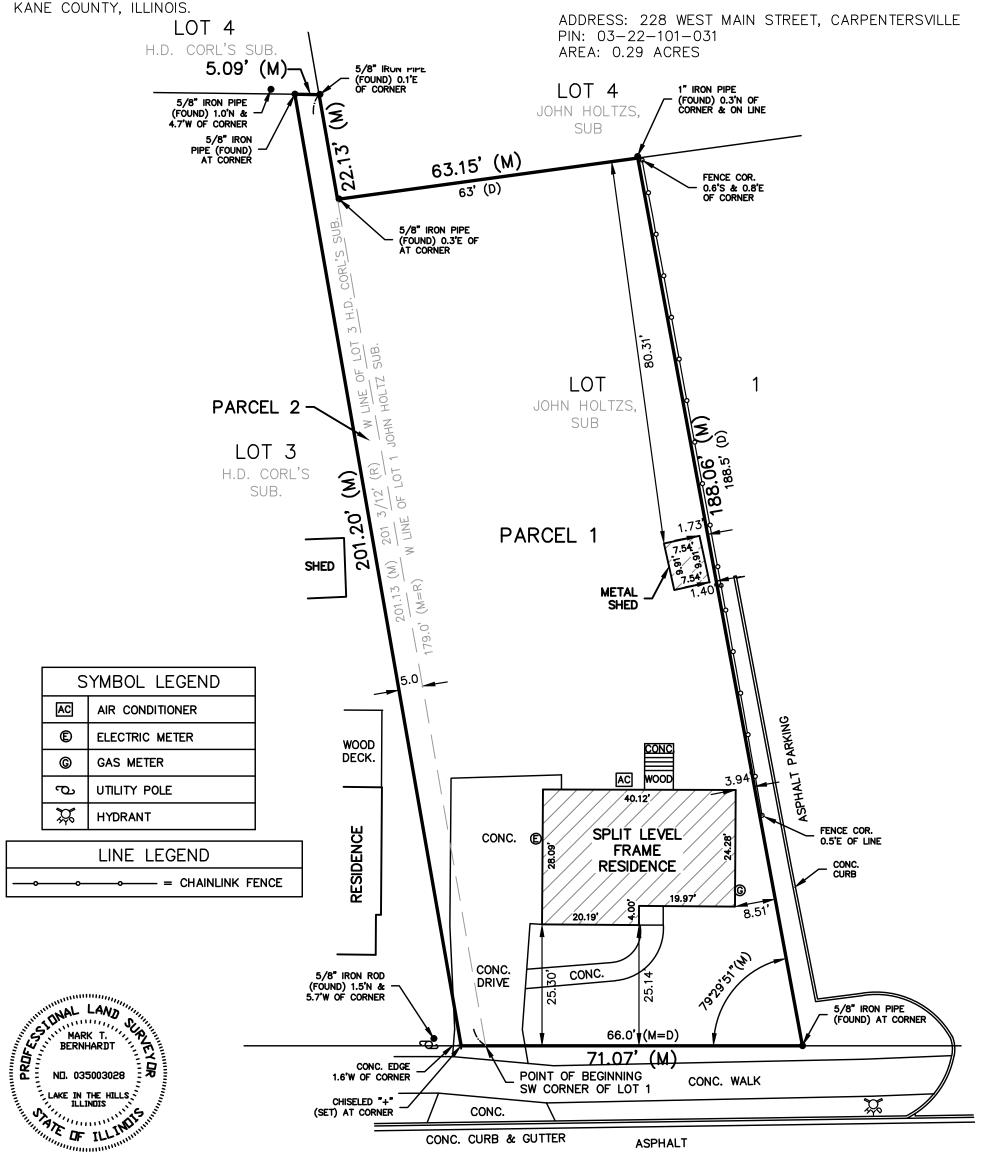

PARCEL 1: THAT PART OF LOT 1 OF THE JOHN HOLTZ SUBDIVISION (BEING A PART OF LOT 3 OF THE NORTHWEST 1/4 OF SECTION 22, TOWNSHIP 42 NORTH, RANGE 8 EAST OF THE THIRD PRINCIPAL MERIDIAN, IN THE VILLAGE OF CARPENTERSVILLE, KANE COUNTY, ILLINOIS) DESCRIBED AS FOLLOWS: COMMENCING AT THE SOUTHWEST CORNER OF SAID LOT 1 FOR A POINT OF BEGINNING; THENCE EAST ALONG THE SOUTH LINE OF SAID LOT 1, 66 FEET; THENCE NORTHWESTERLY 188.5 FEET TO A POINT ON THE NORTH LINE OF SAID LOT 1 WHICH IS 63 FEET EASTERLY FROM THE NORTHWEST CORNER THEREOF; THENCE WESTERLY ALONG SAID NORTH LINE 63 FEET TO THE NORTHWEST CORNER OF SAID LOT 1; THENCE SOUTHWESTERLY ALONG THE WEST LINE OF SAID LOT 1, 179 FEET TO THE PLACE OF BEGINNING, IN THE VILLAGE OF CARPENTERSVILLE, KANE COUNTY, ILLINOIS. PARCEL 2: THE EASTERLY 5 FEET OF LOT 3 OF H.D. CORL'S SUBDIVISION OF A PART OF LOT 3 OF THE NORTHWEST 1/4 OF SECTION 22, TOWNSHIP 42 NORTH, RANGE 8 EAST OF THE THIRD PRINCIPAL MERIDIAN, IN THE VILLAGE OF CARPENTERSVILLE,

STATE OF ILLINOIS COUNTY OF MCHENRY } S.S.

THIS IS TO CERTIFY THAT I, AN ILLINOIS LAND SURVEYOR, HAVE SURVEYED THE PROPERTY DESCRIBED ABOVE AND THAT THE ANNEXED PLAT IS A CORRECT REPRESENTATION OF SAID SURVEY. FIELD WORK COMPLETION DATE: 03/13/2023.

THIS PROFESSIONAL SERVICE CONFORMS TO THE CURRENT ILLINOIS MINIMUM STANDARDS FOR A BOUNDARY SURVEY.

GIVEN UNDER MY HAND AND SEAL AT LAKE IN THE HILLS, ILLINOIS,

THIS 17TH. DAY OF MARCH, A.D., 2023. Dempny ILLINOIS LAND SURVEYOR NO. 3028; LICENSE EXPIRES 11/30/24

REFER TO DEED OF GUARANTEE POLICY FOR RESTRICTIONS

ILLINOIS DESIGN FIRM NO. 184-007260

APPARENT DISCREPANCIES TO THE SURVEYOR.

NOT SHOWN ON SURVEY. ALL DIMENSIONS ARE SHOWN IN FEET AND DECIMALS THEREOF. COMPARE ALL POINTS BEFORE BUILDING AND REPORT ANY

## MAIN STREET

ORDERED BY: DHIRENKUMAR PATEL. FILE NO. 230195

• = FOUND IRON STAKE • SET IRON STAKE

- E