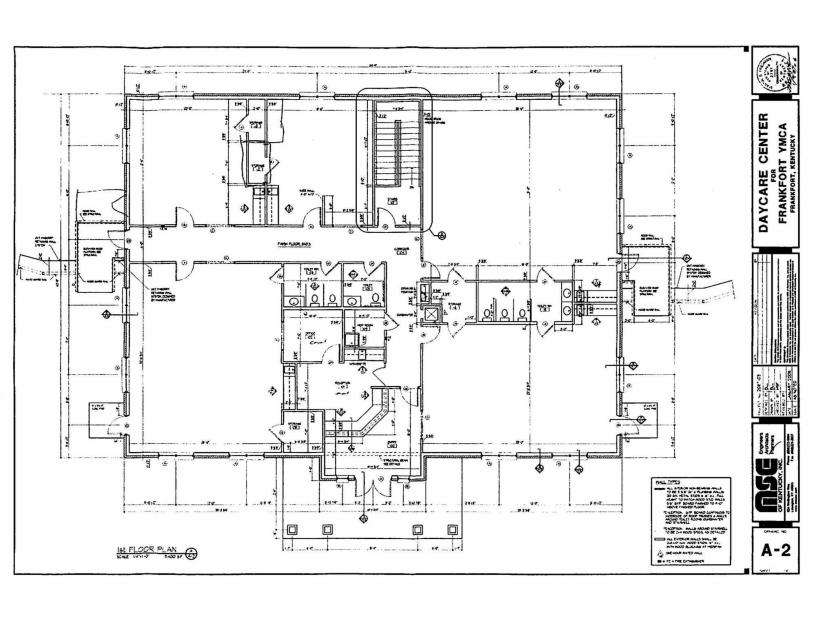

Kentucky, the state's capital, which is the primary retail and commercial hub along the I-64 corridor midway between Louisville (34 miles) and Lexington (22 miles)
- Traffic counts: over 48,000 VPD on I-64 and 28,000 VPD on US 60
- · Zoned IG, General Industrial with many permitted uses
- Sale Price: \$1,195,000

#### Offering Summary

| Sale Price:    | \$1,195,000                     |
|----------------|---------------------------------|
| Building Size: | 10,674 SF                       |
| Lot Size:      | 2.23 Acres                      |
| Zoning:        | IG, General Industrial District |

#### For More Information

#### Al Isaac

President

O: 859 422 4400 | C: 859 221 4000 alisaac@naiisaac.com | KY #223721

























#### For Sale 10,674 SF | \$1,195,000 1st Floor





#### For Sale 10,674 SF | \$1,195,000 Basement

















| Population Total Population           | 1 Mile<br>226    | 3 Miles         | 5 Miles<br>38,414 |
|---------------------------------------|------------------|-----------------|-------------------|
| Average Age                           | 41               | 42              | 41                |
| Average Age (Male)                    | 41               | 41              | 40                |
| Average Age (Female)                  | 42               | 43              | 43                |
| Households & Income                   | 1 Mile           | 3 Miles         | 5 Miles           |
| Total Households                      | 103              | 4,355           | 16,676            |
|