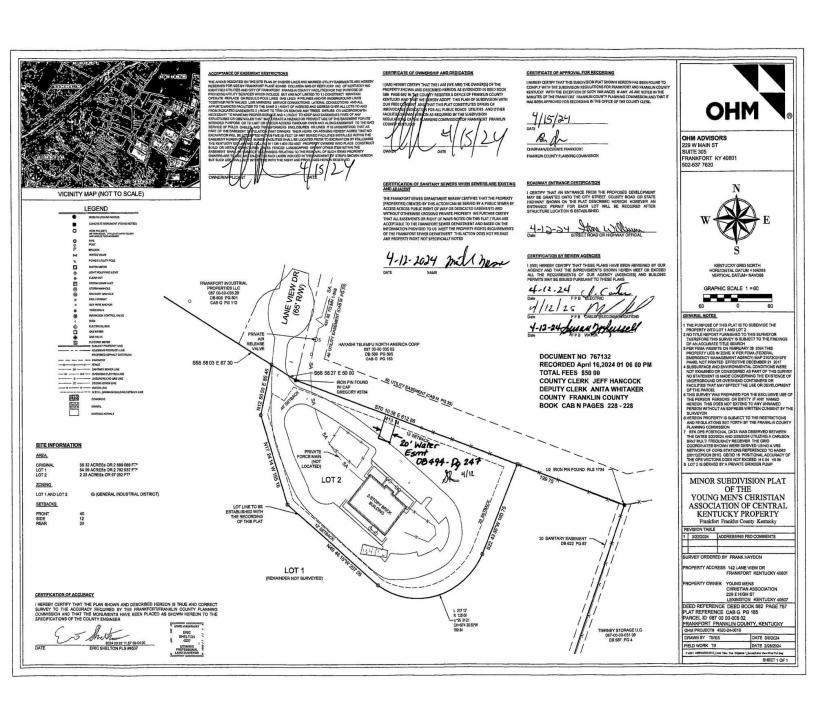

#### +/-10,674 SF On 2.23 AC

142 Lane View Dr Frankfort, Kentucky 40601

#### **Property Highlights**

- +/-10.674 SF on +/-2.23 AC
- · Great location just off US 60 and I-64 in Frankfort
- This site sits within the Franklin County Business Park just 2 minutes off the I-64 exit with close proximity to area hotels, retail, restaurants, upscale multi-family residential developments, other amenities and tourism attractions
- Located in Frankfort, Kentucky, the state's capital, which is the primary retail and commercial hub along the I-64 corridor midway between Louisville (34 miles) and Lexington (22 miles)
- Traffic counts: over 48,000 VPD on I-64 and 28,000 VPD on US 60
- · Zoned IG, General Industrial with many permitted uses
- Sale Price: \$1,195,000

#### Offering Summary

| Sale Price:    | \$1,195,000                     |
|----------------|---------------------------------|
| Building Size: | 10,674 SF                       |
| Lot Size:      | 2.23 Acres                      |
| Zoning:        | IG, General Industrial District |