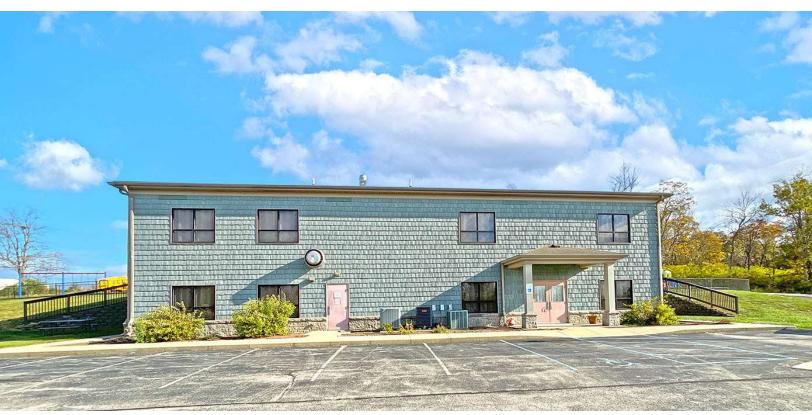

#### +/-10,674 SF On 2.23 AC

142 Lane View Dr Frankfort, Kentucky 40601

#### **Property Highlights**

- +/-10.674 SF on +/-2.23 AC
- · Great location just off US 60 and I-64 in Frankfort
- This site sits within the Franklin County Business Park just 2 minutes off the I-64 exit with close proximity to area hotels, retail, restaurants, upscale multi-family residential developments, other amenities and tourism attractions
- Located in Frankfort, Kentucky, the state's capital, which is the primary retail and commercial hub along the I-64 corridor midway between Louisville (34 miles) and Lexington (22 miles)
- Traffic counts: over 48,000 VPD on I-64 and 28,000 VPD on US 60
- · Zoned IG, General Industrial with many permitted uses
- Sale Price: \$1,195,000

#### Offering Summary

| Sale Price:    | \$1,195,000                     |
|----------------|---------------------------------|
| Building Size: | 10,674 SF                       |
| Lot Size:      | 2.23 Acres                      |
| Zoning:        | IG, General Industrial District |