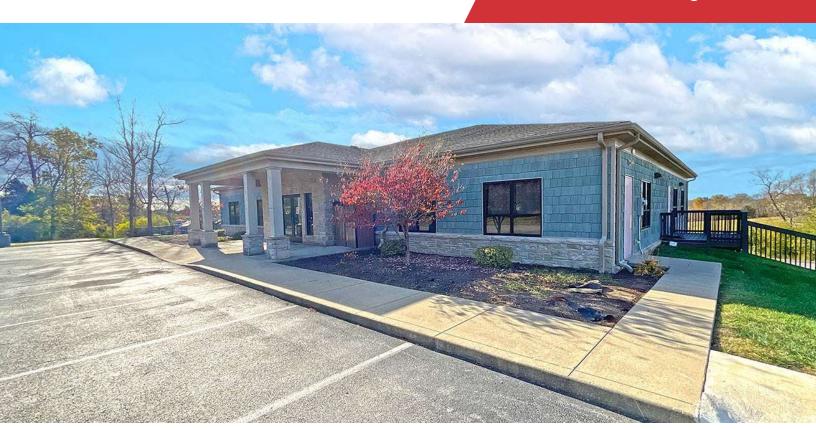

#### +/-10,674 SF On 2.23 AC

142 Lane View Dr Frankfort, Kentucky 40601

#### **Property Highlights**

- +/-10.674 SF on +/-2.23 AC
- · Great location just off US 60 and I-64 in Frankfort
- This site sits within the Franklin County Business Park just 2 minutes off the I-64 exit with close proximity to area hotels, retail, restaurants, upscale multi-family residential developments, other amenities and tourism attractions
- Located in Frankfort, Kentucky, the state's capital, which is the primary retail and commercial hub along the I-64 corridor midway between Louisville (34 miles) and Lexington (22 miles)
- Traffic counts: over 48,000 VPD on I-64 and 28,000 VPD on US 60
- · Zoned IG, General Industrial with many permitted uses
- Sale Price: \$1,195,000

#### Offering Summary

| Sale Price:    | \$1,195,000                     |
|----------------|---------------------------------|
| Building Size: | 10,674 SF                       |
| Lot Size:      | 2.23 Acres                      |
| Zoning:        | IG, General Industrial District |