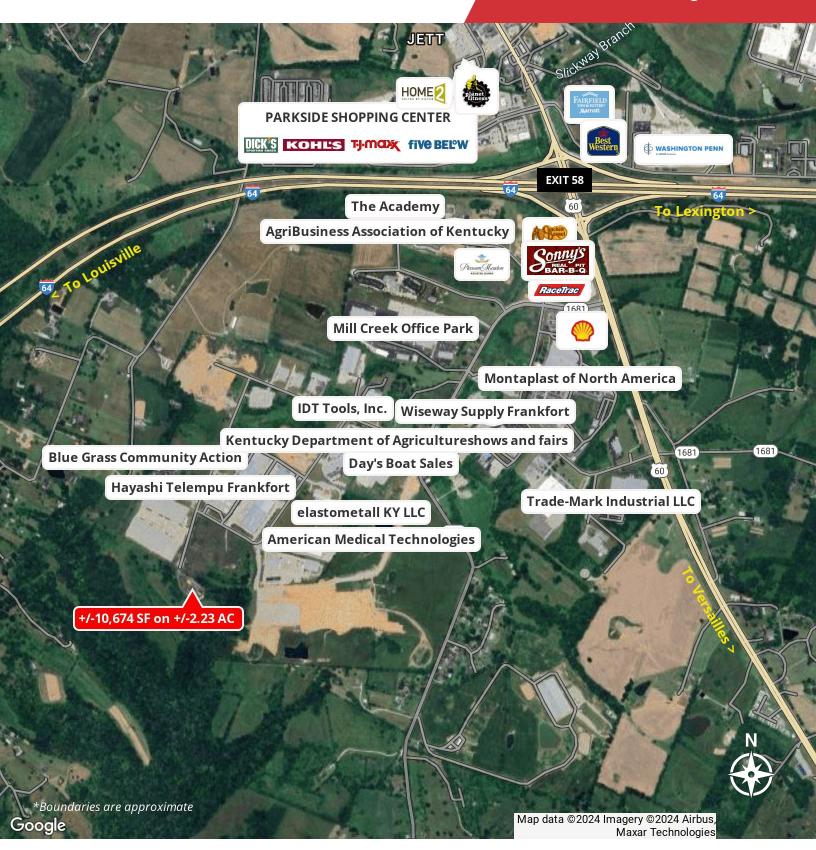

#### **Property Highlights**

- +/-10.674 SF on +/-2.23 AC
- · Great location just off US 60 and I-64 in Frankfort
- This site sits within the Franklin County Business Park just 2 minutes off the I-64 exit with close proximity to area hotels, retail, restaurants, upscale multi-family residential developments, other amenities and tourism attractions
- Located in Frankfort, Kentucky, the state's capital, which is the primary retail and commercial hub along the I-64 corridor midway between Louisville (34 miles) and Lexington (22 miles)
- Traffic counts: over 48,000 VPD on I-64 and 28,000 VPD on US 60
- · Zoned IG, General Industrial with many permitted uses
- Sale Price: \$1,195,000