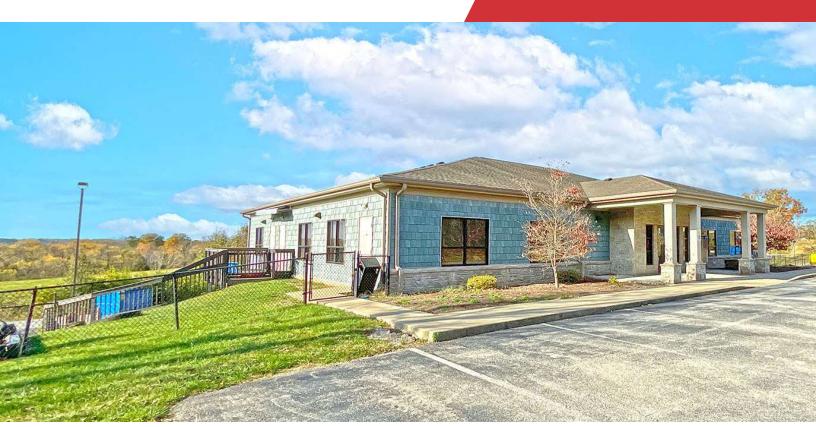

#### +/-10,674 SF On 2.23 AC

142 Lane View Dr Frankfort, Kentucky 40601

#### **Property Highlights**

- +/-10.674 SF on +/-2.23 AC
- · Great location just off US 60 and I-64 in Frankfort
- This site sits within the Franklin County Business Park just 2 minutes off the I-64 exit with close proximity to area hotels, retail, restaurants, upscale multi-family residential developments, other amenities and tourism attractions
- Located in Frankfort, Kentucky, the state's capital, which is the primary retail and commercial hub along the I-64 corridor midway between Louisville (34 miles) and Lexington (22 miles)
- Traffic counts: over 48,000 VPD on I-64 and 28,000 VPD on US 60
- · Zoned IG, General Industrial with many permitted uses
- Sale Price: \$1,195,000

#### Offering Summary

| Sale Price:    | \$1,195,000                     |
|----------------|---------------------------------|
| Building Size: | 10,674 SF                       |
| Lot Size:      | 2.23 Acres                      |
| Zoning:        | IG, General Industrial District |