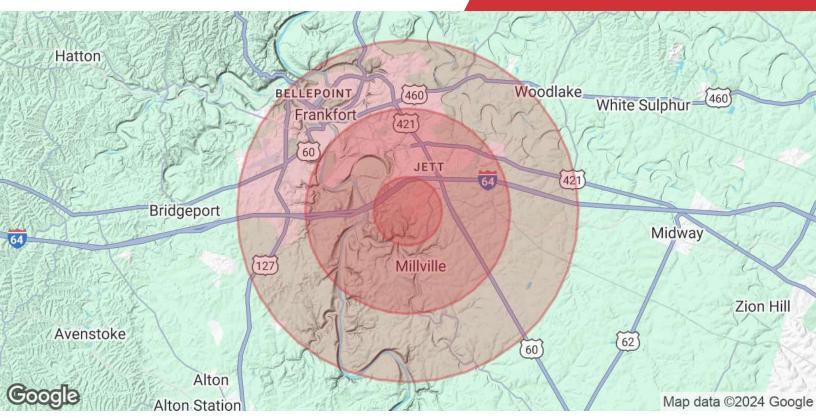

#### For Sale 10,674 SF | \$1,195,000 Basement

| Population Total Population           | 1 Mile<br>226    | 3 Miles         | 5 Miles<br>38,414 |
|---------------------------------------|------------------|-----------------|-------------------|
| Average Age                           | 41               | 42              | 41                |
| Average Age (Male)                    | 41               | 41              | 40                |
| Average Age (Female)                  | 42               | 43              | 43                |
| Households & Income                   | 1 Mile           | 3 Miles         | 5 Miles           |
| Total Households                      | 103              | 4,355           | 16,676            |
|                                       |                  |                 |                   |
| # of Persons per HH                   | 2.2              | 2.3             | 2.3               |
| # of Persons per HH Average HH Income | 2.2<br>\$105,449 | 2.3<br>\$96,219 | \$90,577          |

<sup>\*</sup> Demographic data derived from 2024 STDB