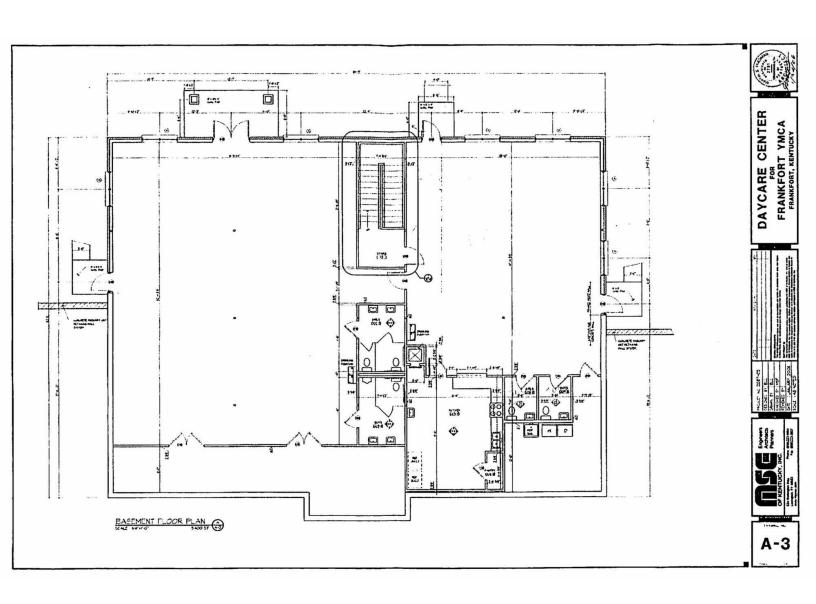

#### For Sale 10,674 SF | \$1,195,000 Basement

| Population Total Population           | 1 Mile<br>226    | 3 Miles         | 5 Miles<br>38,414 |
|---------------------------------------|------------------|-----------------|-------------------|
| Average Age                           | 41               | 42              | 41                |
| Average Age (Male)                    | 41               | 41              | 40                |
| Average Age (Female)                  | 42               | 43              | 43                |
| Households & Income                   | 1 Mile           | 3 Miles         | 5 Miles           |
| Total Households                      | 103              | 4,355           | 16,676            |
|                                       |                  |                 |                   |
| # of Persons per HH                   | 2.2              | 2.3             | 2.3               |
| # of Persons per HH Average HH Income | 2.2<br>\$105,449 | 2.3<br>\$96,219 | \$90,577          |