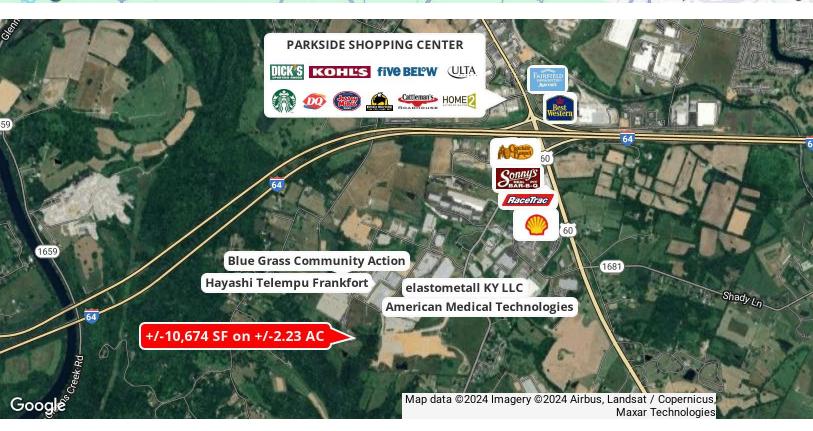

#### +/-10,674 SF On 2.23 AC

142 Lane View Dr Frankfort, Kentucky 40601

#### **Property Highlights**

- +/-10.674 SF on +/-2.23 AC
- · Great location just off US 60 and I-64 in Frankfort
- This site sits within the Franklin County Business Park just 2 minutes off the I-64 exit with close proximity to area hotels, retail, restaurants, upscale multi-family residential developments, other amenities and tourism attractions
- Located in Frankfort, Kentucky, the state's capital, which is the primary retail and commercial hub along the I-64 corridor midway between Louisville (34 miles) and Lexington (22 miles)
- Traffic counts: over 48,000 VPD on I-64 and 28,000 VPD on US 60
- · Zoned IG, General Industrial with many permitted uses
- Sale Price: \$1,195,000