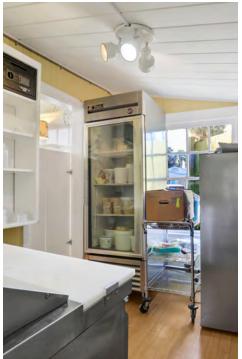

#### **PROPERTY OVERVIEW**

This commercial property is situated within walking distance to the Atlantic Ocean. The building is approximately 1,137 +/- SF and is currently being used as a catering kitchen with a custom hood, prep areas and storage. There is one (1) restroom, and outside garage for additional storage. The building sits on approximately .1 +/- acre.