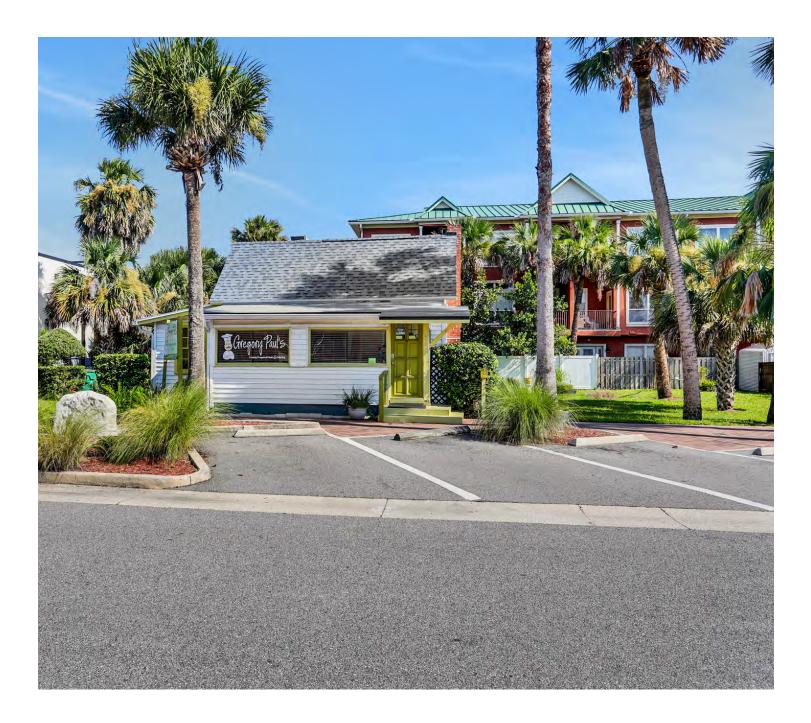

#### **PROPERTY OVERVIEW**

This commercial property is situated within walking distance to the Atlantic Ocean. The building is approximately 1,137 +/- SF and is currently being used as a catering kitchen with a custom hood, prep areas and storage. There is one (1) restroom, and outside garage for additional storage. The building sits on approximately .1 +/- acre.

#### **PROPERTY HIGHLIGHTS**

- Excellent beach location
- JC-1 zoning
- Charming commercial property with close proximity to Atlantic Ocean and Jax Beach Seawalk Pavilion/Town Square.

**PRESENTED BY:** 