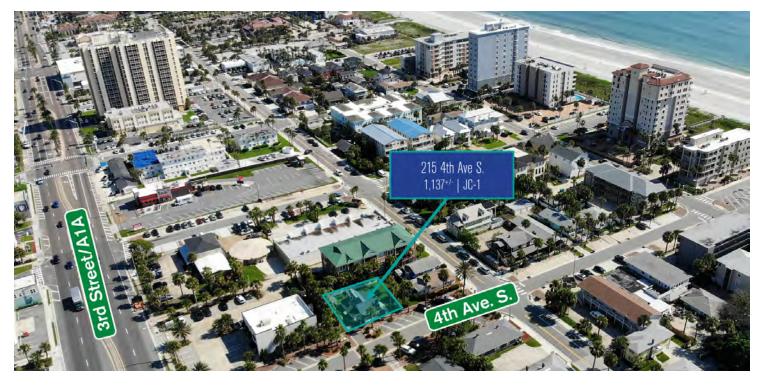

KINKADE COMMERCIAL REAL ESTATE 2929 Plummer Cove Rd., Suite 2 Jacksonville, FL 32223

215 4th Ave. S., Jacksonville Beach, FL 32250

#### **PROPERTY OVERVIEW**

This commercial property is situated within walking distance to the Atlantic Ocean. The building is approximately 1,137 +/- SF and is currently being used as a catering kitchen with a custom hood, prep areas and storage. There is one (1) restroom, and outside garage for additional storage. The building sits on approximately .1 +/- acre.

This South Jacksonville Beach location is less than two (2) miles from Baptist Medical Center, and just South of A1A and Beach Blvd. intersection. The C-1 zoning permits a variety of office and retail uses.