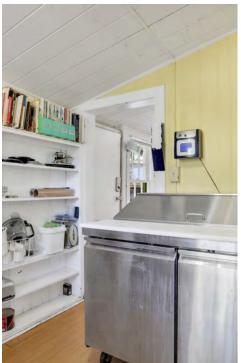

#### **PROPERTY OVERVIEW**

This commercial property is situated within walking distance to the Atlantic Ocean. The building is approximately 1,137 +/- SF and is currently being used as a catering kitchen with a custom hood, prep areas and storage. There is one (1) restroom, and outside garage for additional storage. The building sits on approximately .1 +/- acre.