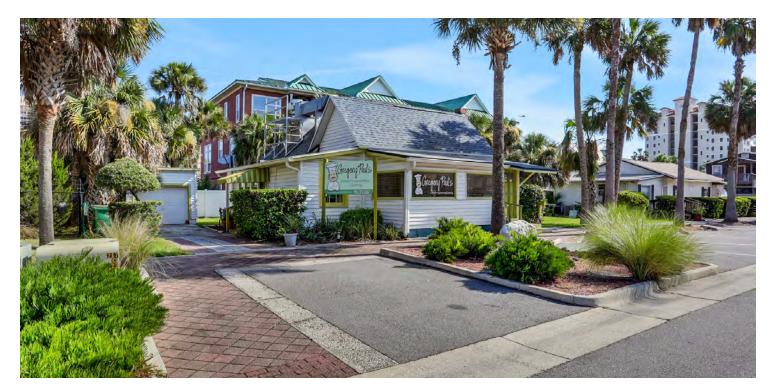

#### **PROPERTY OVERVIEW**

This commercial property is situated within walking distance to the Atlantic Ocean. The building is approximately 1,137 +/- SF and is currently being used as a catering kitchen with a custom hood, prep areas and storage. There is one (1) restroom, and outside garage for additional storage. The building sits on approximately .1 +/- acre.

#### **PROPERTY HIGHLIGHTS**

- Excellent beach location
- JC-1 zoning
- Charming commercial property with close proximity to Atlantic Ocean and Jax Beach Seawalk Pavilion/Town Square.

**PRESENTED BY:** 