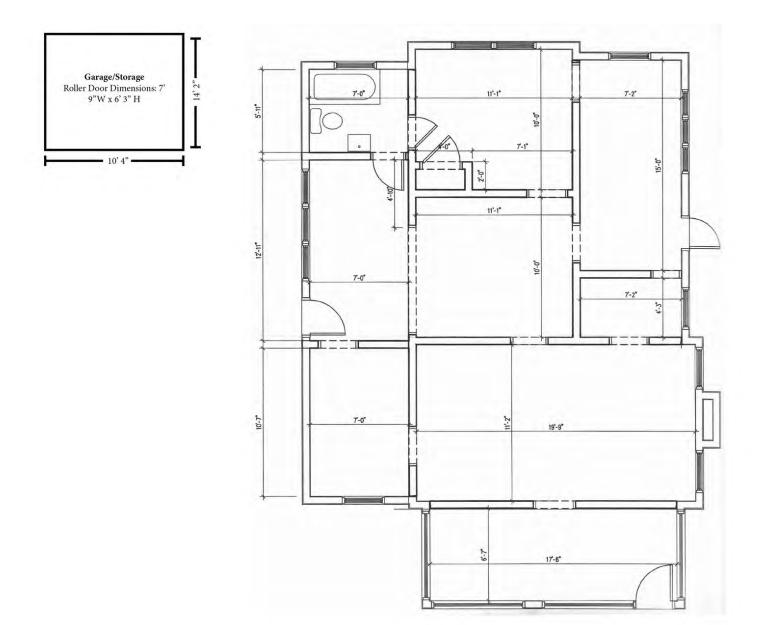

#### **PROPERTY OVERVIEW**

This commercial property is situated within walking distance to the Atlantic Ocean. The building is approximately 1,137 +/- SF and is currently being used as a catering kitchen with a custom hood, prep areas and storage. There is one (1) restroom, and outside garage for additional storage. The building sits on approximately .1 +/- acre.