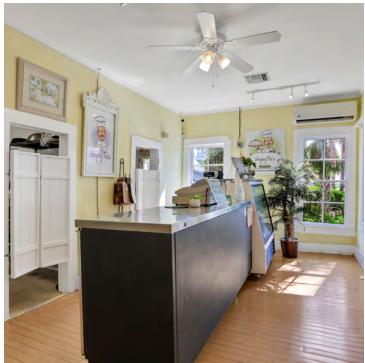

#### **PROPERTY OVERVIEW**

This commercial property is situated within walking distance to the Atlantic Ocean. The building is approximately 1,137 +/- SF and is currently being used as a catering kitchen with a custom hood, prep areas and storage. There is one (1) restroom, and outside garage for additional storage. The building sits on approximately .1 +/- acre.

#### **PROPERTY HIGHLIGHTS**

- Excellent beach location
- JC-1 zoning
- Charming commercial property with close proximity to Atlantic Ocean and Jax Beach Seawalk Pavilion/Town Square.

**PRESENTED BY:** 