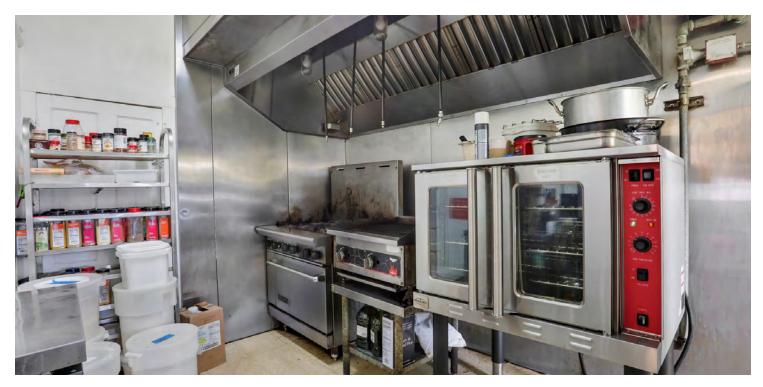

#### **PROPERTY OVERVIEW**

This commercial property is situated within walking distance to the Atlantic Ocean. The building is approximately 1,137 +/- SF and is currently being used as a catering kitchen with a custom hood, prep areas and storage. There is one (1) restroom, and outside garage for additional storage. The building sits on approximately .1 +/- acre.