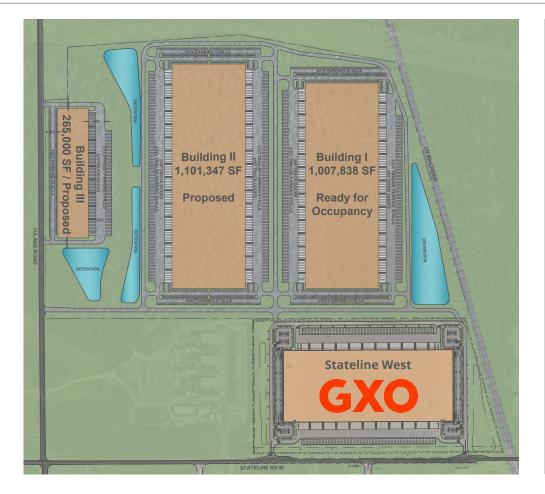

# **Building I**

500,000 to 1,007,838 SF available

1,007,838 SF building total status: ready for occupancy / built 2023 5420 Tulane Rd, Memphis TN

# **Building II**

500,000 to 1,101,347 SF available

1,101,347 SF building total status: proposed / build-to-suit 5414 Tulane Rd, Memphis TN

# **Building III**

50,000 to 265,000 SF available

265,000 SF building total status: proposed / build-to-suit 5408 Tulane Rd, Memphis TN

|                     | Building I                                                                                      | Building II                          | Building III                       |
|---------------------|-------------------------------------------------------------------------------------------------|--------------------------------------|------------------------------------|
| Building dimensions | 1680' x 600'                                                                                    | 1836' x 600'                         | 250' x 1600'                       |
| Configuration       | crossdock                                                                                       | crossdock                            | rear load                          |
| Clear height        | 40'                                                                                             | 40'                                  | 32'                                |
| Truck court depth   | 185'                                                                                            | 185'                                 | 135'                               |
| Loading             | up to 192 dock-highs / 4 drive-ins                                                              | up to 214 dock-highs / 4 drive-ins   | up to 72 dock-highs / 2 drive-ins  |
| Parking             | 245 trailer / 646 auto                                                                          | 286 trailer / 648 auto               | 72 trailer / 210 auto              |
| Column spacing      | 57.5' x 56' typical / 70' speed bays                                                            | 57.5' x 56' typical / 70' speed bays | 54' x 50' typical / 60' speed bays |
| Sprinkler           | ESFR with K-25 sprinkler heads                                                                  | ESFR with K-25 sprinkler heads       | ESFR with K-22 sprinkler heads     |
| Electrical          | two (2) 3,000 amp services                                                                      | two (2) 3,000 amp services           | 3-phase, 480 amp / 277V            |
| Roof (all)          | mechanically attached 60-mil white reinforced TPO membrane / R-20 insulation / 20-year warranty |                                      |                                    |