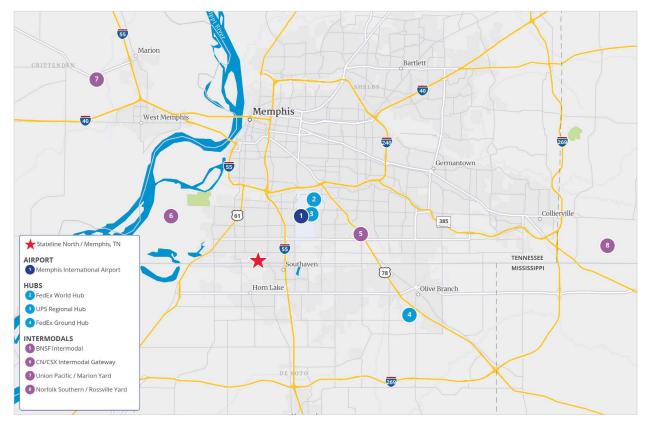

#### **AIRPORT**

#### HUBS

| 2 | FedEx World Hub            |
|---|----------------------------|
| 3 | UPS Regional Hub8.0 miles  |
| 4 | FedEx Ground Hub15.4 miles |

#### **INTERMODALS**

| 5 | BNSF Intermodal10.2 miles                    |
|---|----------------------------------------------|
| 6 | CN/CSX Intermodal Gateway13.7 miles          |
| 7 | Union Pacific / Marion Yard29.3 miles        |
| 8 | Norfolk Southern / Rossville Yard 37.6 miles |

#### **INTERSTATES**

| I-55 / I-692.9    | miles |
|-------------------|-------|
| I-2407.9          | miles |
| US-78 / I-22 10.5 | miles |
| I-26912.9         | miles |

This document has been prepared by Colliers International for advertising and general information only. Colliers International makes no guarantees, representations or warranties of any kind, expressed or implied, regarding the information including, but not limited to, warranties of content, accuracy and reliability. Any interested party should undertake their own inquiries as to the accuracy of the information. Colliers International excludes unequivocally all inferred or implied terms, conditions and warranties arising out of this document and excludes all liability for loss and damages arising there from. This publication is the copyrighted property of Colliers International and/or its licensor(s). ©2024. All rights reserved.