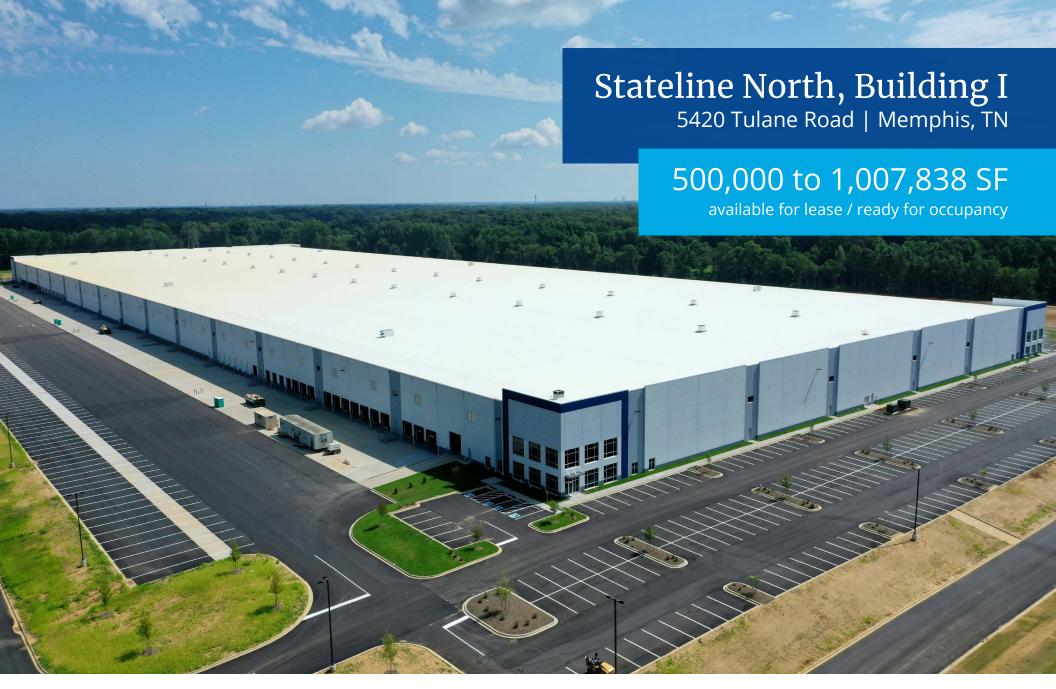

# **Building I**

500,000 to 1,007,838 SF available

1,007,838 SF building total status: ready for occupancy / built 2023 5420 Tulane Rd, Memphis TN