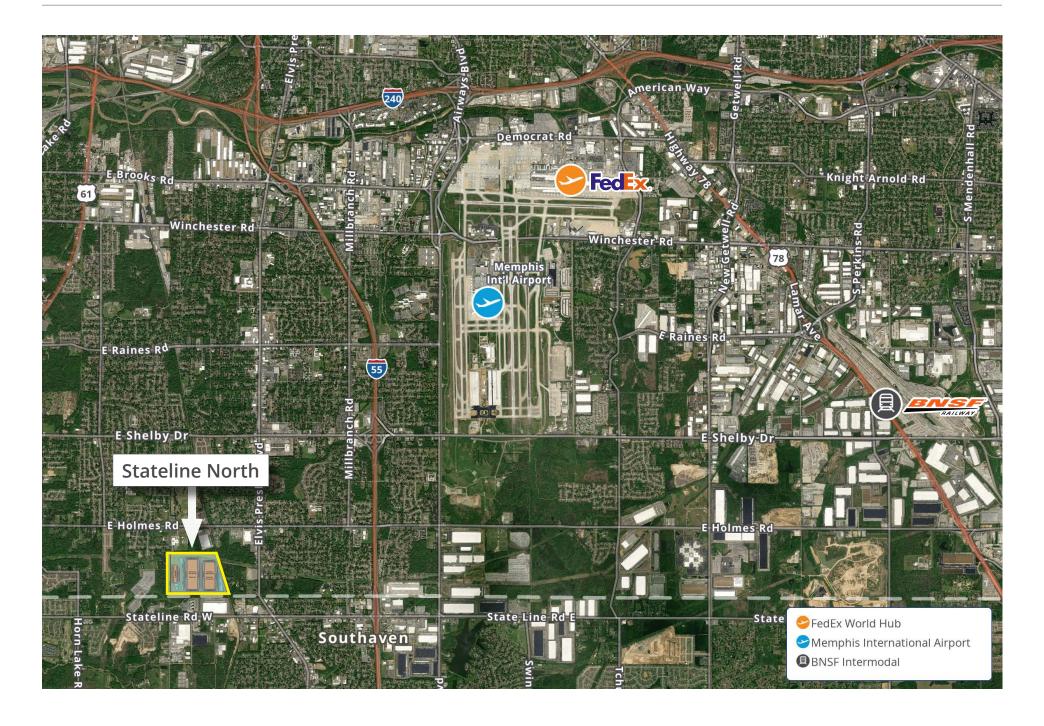

#### **AIRPORT**

#### HUBS

| 2 | FedEx World Hub            |
|---|----------------------------|
| 3 | UPS Regional Hub8.0 miles  |
| 4 | FedEx Ground Hub15.4 miles |

#### **INTERMODALS**

| 5 | BNSF Intermodal10.2 miles                    |
|---|----------------------------------------------|
| 6 | CN/CSX Intermodal Gateway13.7 miles          |
| 7 | Union Pacific / Marion Yard29.3 miles        |
| 8 | Norfolk Southern / Rossville Yard 37.6 miles |

#### **INTERSTATES**

| I-55 / I-692.9    | miles |
|-------------------|-------|
| I-2407.9          | miles |
| US-78 / I-22 10.5 | miles |
| I-26912.9         | miles |

This document has been prepared by Colliers International for advertising and general information only. Colliers International makes no guarantees, representations or warranties of any kind, expressed or implied, regarding the information including, but not limited to, warranties of content, accuracy and reliability. Any interested party should undertake their own inquiries as to the accuracy of the information. Colliers International excludes unequivocally all inferred or implied terms, conditions and warranties arising out of this document and excludes all liability for loss and damages arising there from. This publication is the copyrighted property of Colliers International and/or its licensor(s). ©2024. All rights reserved.