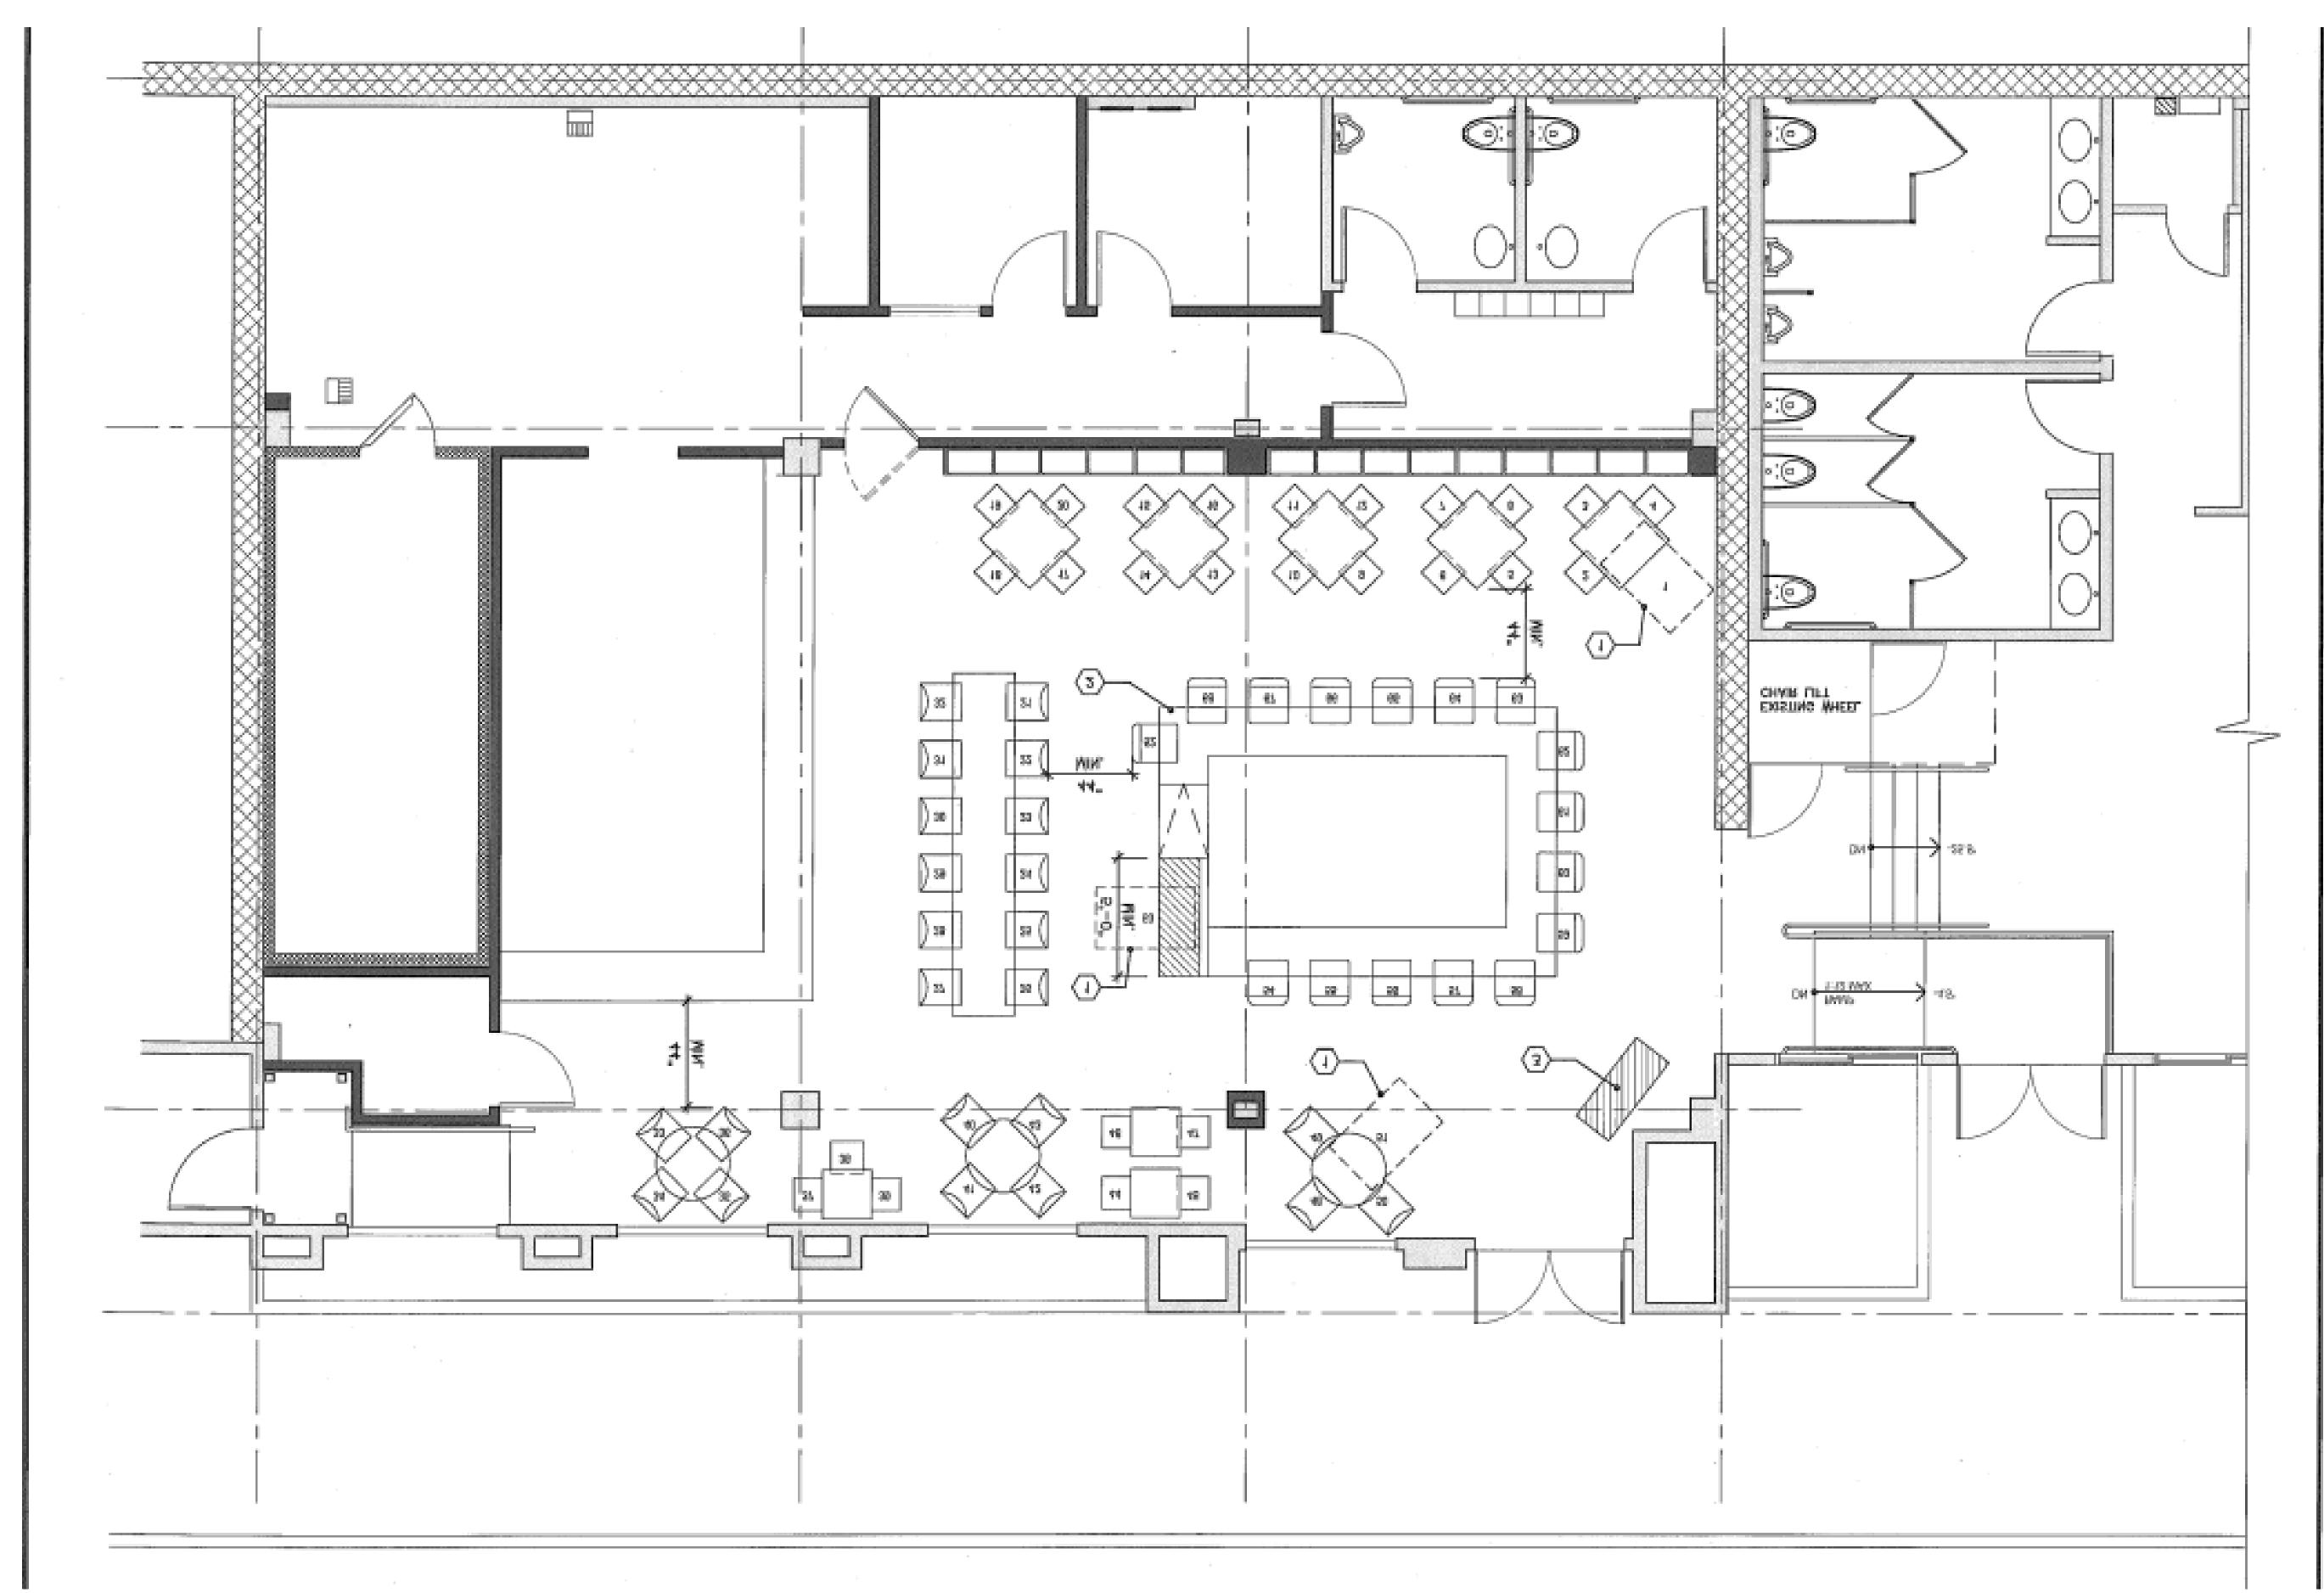

ased to present 2000 Main St. at the intersection of Santa Monica's Ocean Park and Downtown neighborhoods. This rare 2nd generation restaurant space is surrounded by a vibrant daytime population, dense residential, and thriving tourism. Neighbors and attractions include Shutters, Hotel Casa Del Mar, Viceroy Santa Monica Hotel, Santa Monica Pier, Capo, Pasjoli, SolidCore, Dogtown and more.

#### Deal Point

- Key Money: Upon Request
- Rental Rate: Approx. \$22,411/Mo
- Approx. 4,303 SF (Minimum 1,400 SF Kitchen)
- Term: 7 Years, long term direct possible
- Space can be combined with adjacent M Street Space

- Validated customer parking on-site
- Type-47, Full Liquor License
- Permitted Hours of Operation:
  7 am to 11 pm Sunday Thursday / 7 am to 12 am
  Friday Saturday



#### Floor Plan





**Main Street** 



### Neighboring Tenants

# [solidcore]



















## 2000 Main St Santa Monica, CA 90405 BUSINESS ASSET SALE

Leslie Haro

Managing Partner +1 323 395 1479 leslie@citystreetcre.com CA License No. 01829061 Kristin McCann

Senior Vice President +1 917 596 7663 kristin@citystreetcre.com CA License No. 01934727



COMMERCIAL

CITYSTREET

#### Disclaimer

This document has been prepared by CityStreet Commercial for advertising and general information only. CityStreet Commercial makes no guarantees, representations or warranties of any kind, expressed or implied, regarding the information including, but not limited to, warranties of content, accuracy and reliability. Any interested party should undertake their own inquiries as to the accuracy of the information. C