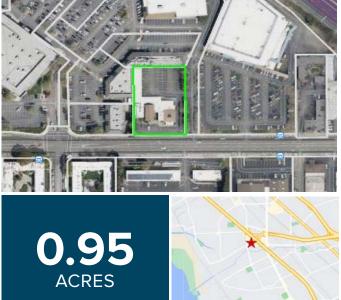

## 615 LEWELLING BOULEVARD, SAN LEANDRO 41,225 SQ. FT | 0.95 ACRES

## PROPERTY FEATURES

- Building Size: 10,270 SF
- 7 Classrooms
- Lot Size: 0.95 acres
- Full Kitchen
- 2 Sanctuaries
- Total Seating Capacity:+/-375
- Baptismal

- Parking: 50+ Striped Spaces
- ADA Bathrooms
- Multiple Offices