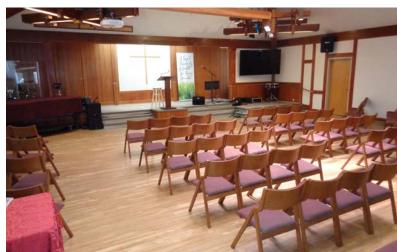

## ABOUT THIS PROPERTY

Rare opportunity for a religious organization, school, daycare or community service provider to purchase a spacious property with immediate freeway access. Property includes several large assembly areas, full kitchen, gated off-street parking, and classrooms. Adjacent to shopping center with access to various retail, amenities, services, restaurants, and groceries.

## PROPERTY FEATURES

- Building Size: 10,270 SF
- 7 Classrooms
- Lot Size: 0.95 acres
- Full Kitchen
- 2 Sanctuaries
- Total Seating Capacity:+/-375
- Baptismal

- Parking: 50+ Striped Spaces
- ADA Bathrooms
- Multiple Offices