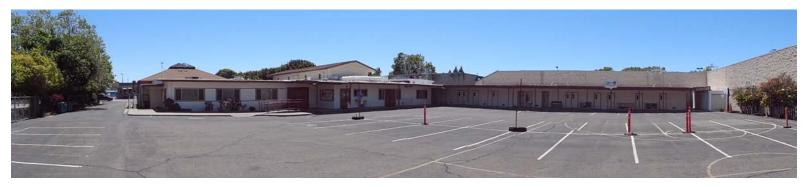

## ABOUT THIS PROPERTY

Rare opportunity for a religious organization, school, daycare or community service provider to purchase a spacious property with immediate freeway access. Property includes several large assembly areas, full kitchen, gated off-street parking, and classrooms. Adjacent to shopping center with access to various retail, amenities, services, restaurants, and groceries.

## PROPERTY FEATURES

- Building Size: 10,270 SF
- 7 Classrooms
- Lot Size: 0.95 acres
- Full Kitchen
- 2 Sanctuaries
- Total Seating Capacity:+/-375
- Baptismal

- Parking: 50+ Striped Spaces
- ADA Bathrooms
- Multiple Offices