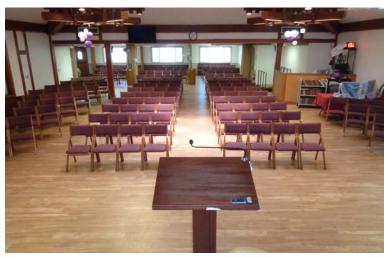

## PROPERTY FEATURES

- Building Size: 10,270 SF
- 7 Classrooms
- Lot Size: 0.95 acres
- Full Kitchen
- 2 Sanctuaries
- Total Seating Capacity:+/-375
- Baptismal

- Parking: 50+ Striped Spaces
- ADA Bathrooms
- Multiple Offices