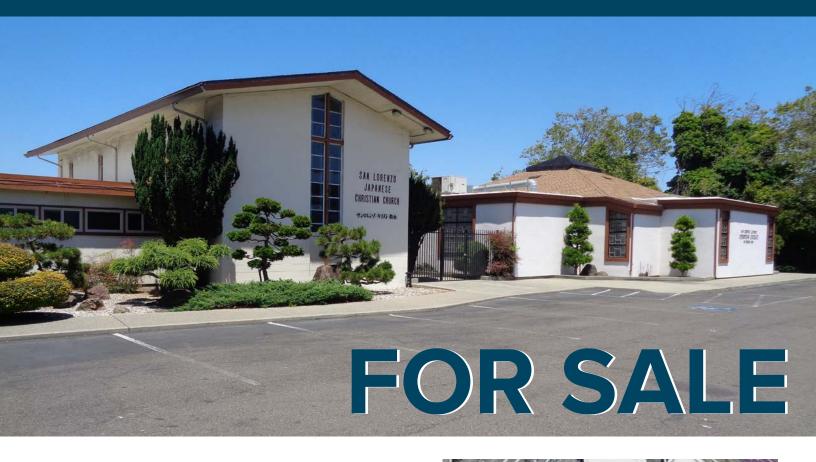

## 615 LEWELLING BOULEVARD, SAN LEANDRO 41,225 SQ. FT | 0.95 ACRES

## ABOUT THIS PROPERTY

Rare opportunity for a religious organization, school, daycare or community service provider to purchase a spacious property with immediate freeway access. Property includes several large assembly areas, full kitchen, gated off-street parking, and classrooms. Adjacent to shopping center with access to various retail, amenities, services, restaurants, and groceries.

## PROPERTY FEATURES

- Building Size: 10,270 SF
- 7 Classrooms
- Lot Size: 0.95 acres
- Full Kitchen
- 2 Sanctuaries
- Total Seating Capacity:+/-375
- Baptismal

- Parking: 50+ Striped Spaces
- ADA Bathrooms
- Multiple Offices