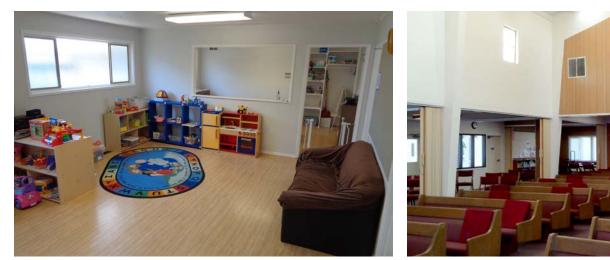

## ABOUT THIS PROPERTY

Rare opportunity for a religious organization, school, daycare or community service provider to purchase a spacious property with immediate freeway access. Property includes several large assembly areas, full kitchen, gated off-street parking, and classrooms. Adjacent to shopping center with access to various retail, amenities, services, restaurants, and groceries.

## PROPERTY FEATURES

- Building Size: 10,270 SF
- 7 Classrooms
- Lot Size: 0.95 acres
- Full Kitchen
- 2 Sanctuaries
- Total Seating Capacity:+/-375
- Baptismal

- Parking: 50+ Striped Spaces
- ADA Bathrooms
- Multiple Offices