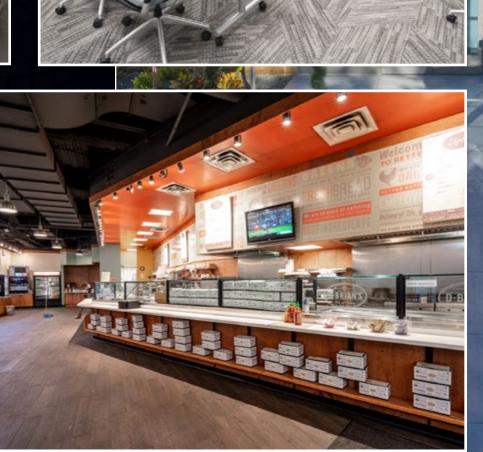

Modernized fitness center, including new equipment, locker rooms and showers

D'Brians Deli, open for breakfast and lunch

TSharp Hair Salon

Accesso Club was created to support your personal wellbeing and bring added benefits and special offers to our tenants and employees. At Accesso Club, you're more than a tenant or an employee. You're a member. Membership to Accesso Club is offered at no charge to all Accesso property tenants and their employees. Take advantage of your membership benefits in the office, at home, or on the road.