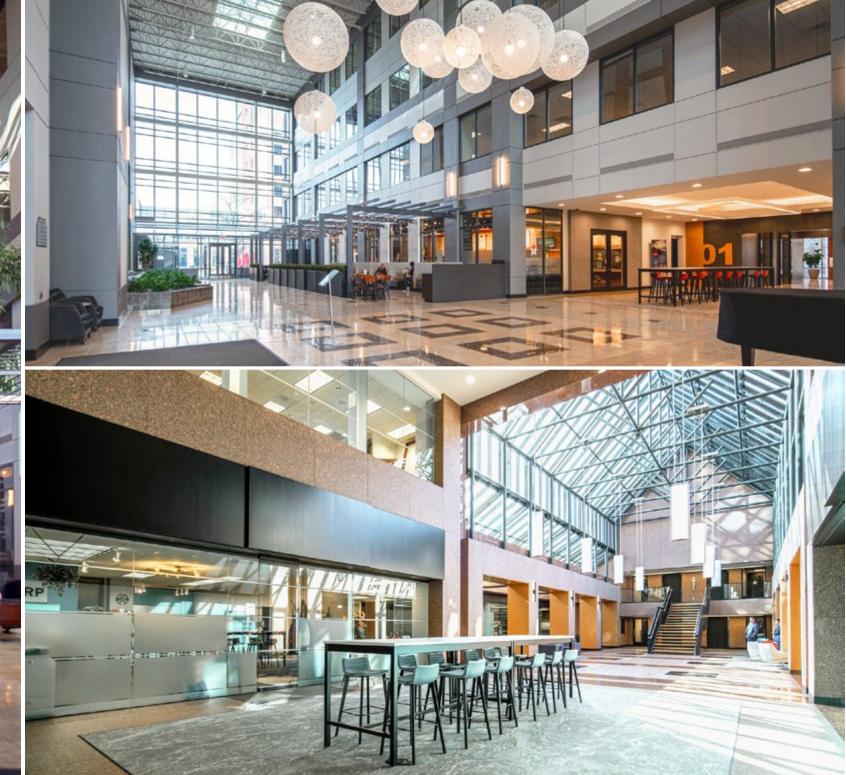

# Tenant Amenities

Courtyard with fire pit seating

Parking Ratio: 7/1,000

Executive underground parking and covered ramp stalls

Secured bike storage and repair facility

Conference & training room available at no cost

Modernized fitness center, including new equipment, locker rooms and showers

D'Brians Deli, open for breakfast and lunch

TSharp Hair Salon

Accesso Club was created to support your personal wellbeing and bring added benefits and special offers to our tenants and employees. At Accesso Club, you're more than a tenant or an employee. You're a member. Membership to Accesso Club is offered at no charge to all Accesso property tenants and their employees. Take advantage of your membership benefits in the office, at home, or on the road.