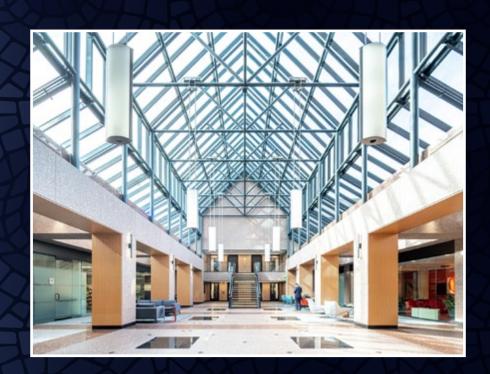

# Tenant Amenities

Courtyard with fire pit seating

Parking Ratio: 7/1,000

Executive underground parking and covered ramp stalls

Secured bike storage and repair facility

Conference & training room available at no cost

Modernized fitness center, including new equipment, locker rooms and showers

D'Brians Deli, open for breakfast and lunch

TSharp Hair Salon

Accesso Club was created to support your personal wellbeing and bring added benefits and special offers to our tenants and employees. At Accesso Club, you're more than a tenant or an employee. You're a member. Membership to Accesso Club is offered at no charge to all Accesso property tenants and their employees. Take advantage of your membership benefits in the office, at home, or on the road.