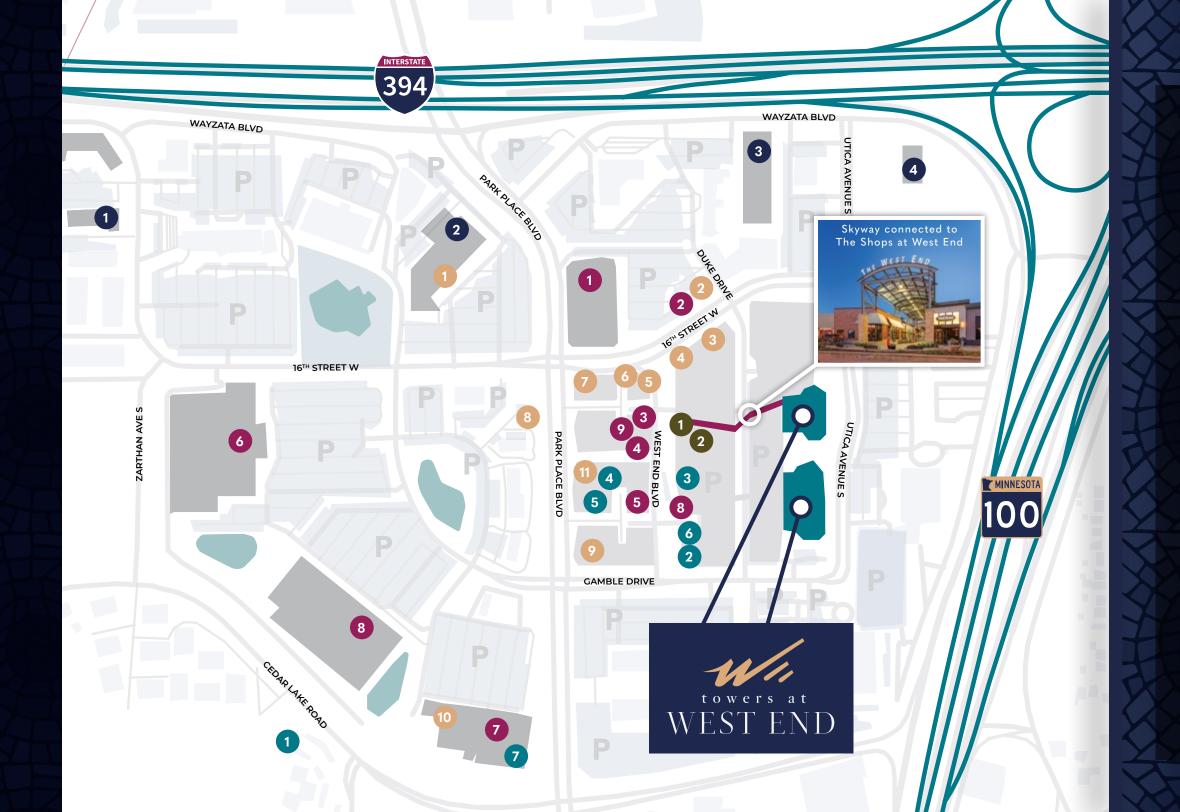

# Skyway Connected to The Shops at West End

## IT'S ALL AT WEST END

7 The Local

8 Roti Mediterranean

9 Punch Bowl Social

5 Sola Salon Studios6 Roosters Men's

**Grooming Center** 

Orangetheory Fitness

10 Panera Bread

11 Yard House

6 Costco

9 BHDLN

Office Depot

8 Home Depot

#### DINE

- 1 Dover Restaurant & Bar
- 2 Jimmy John's
- 3 The Loop West End
- 4 CRAVE
- 5 Rojo Mexican Grill
- 6 Raku Sushi & Lounge

#### **REJUVENATE**

- 1 Life Time Fitness
- 2 Glamour Nails
- 3 Hand & Stone Massage & Facial Spa
- 4 Solidcore St. Louis Park

#### SHOP

- 1 Cub Foods
- 2 Verizon Wireless
- 3 Anthropologie
- 4 Evereve
- 5 RH Outlet

#### PLAY

- 1 Showplace ICON Theater
- 2 Twin Cities Film Fest

#### STAY

- 1 TownPlace Suites by Hilton
- 2 Double Tree by Hilton
- 3 Homewood Suites by Hilton
- 4 AC Hotel by Marriott