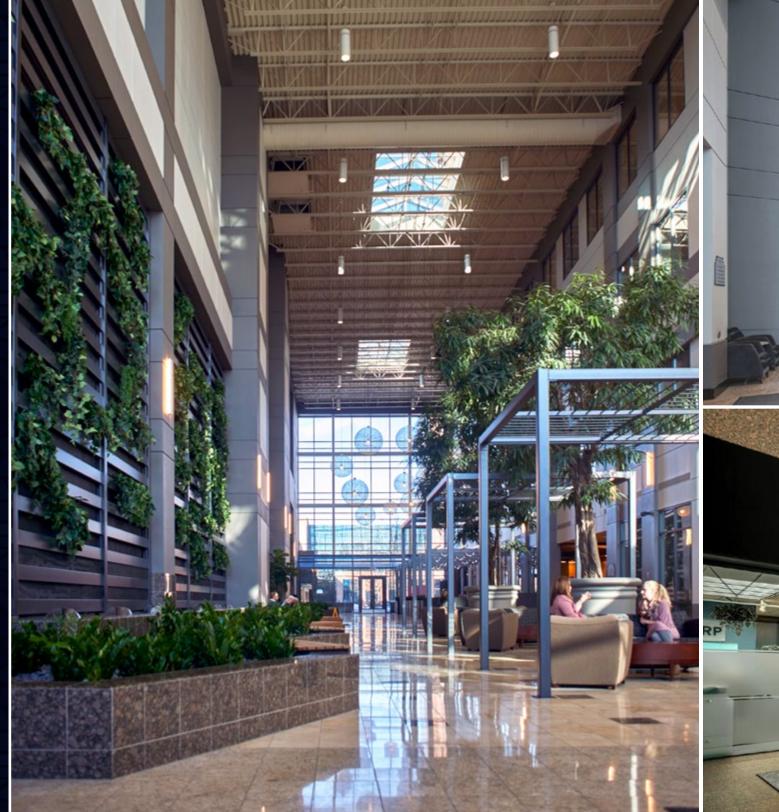

# Tenant Amenities

Courtyard with fire pit seating

Parking Ratio: 7/1,000

Executive underground parking and covered ramp stalls

Secured bike storage and repair facility

Conference & training room available at no cost

Modernized fitness center, including new equipment, locker rooms and showers

D'Brians Deli, open for breakfast and lunch

TSharp Hair Salon

Accesso Club was created to support your personal wellbeing and bring added benefits and special offers to our tenants and employees. At Accesso Club, you're more than a tenant or an employee. You're a member. Membership to Accesso Club is offered at no charge to all Accesso property tenants and their employees. Take advantage of your membership benefits in the office, at home, or on the road.