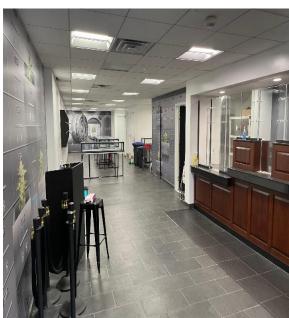

## IDEAL FOR BANK, SHOWROOM AND HIGH-END RETAIL/COMMERCIAL

- 4,600 SF, 3 STORY BUILDING
- FULL BASEMENT ON 23' X 90' LOT
- **RECENT \$1.3MM IN GUT RENOVATIONS**
- HEAVY FOOT/CAR TRAFFIC
- TRANSIT NEAR MULTIPLE BUS/SUBWAYS (E, M, R) AND MAJOR HIGHWAYS
- **ZONING: C4-2A**
- TAXES: \$73,641/ANNUM

FORMERLY OCCUPIED BY ATLANTIC BANK, A DIVISION OF NEW YORK COMMERCIAL BANK (NYSE "NYCB")

**POSSESSION: IMMEDIATE** LEASE PRICE: \$180,000 NNN **SALE PRICE:** \$3,300,000

FOR FURTHER INFORMATION OR INSPECTION CONTACT: