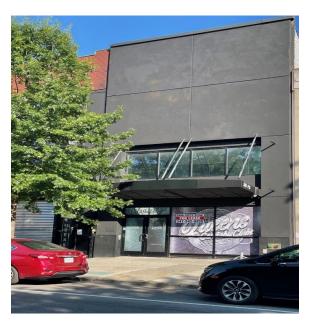

## 4,600 SQUARE FEET PRIME RETAIL/COMMERCIAL WITH OFFICES **30-75 STEINWAY STREET ASTORIA, NY BLOCK 680 LOT 15**

## IDEAL FOR BANK, SHOWROOM AND HIGH-END RETAIL/COMMERCIAL

- 4,600 SF, 3 STORY BUILDING
- FULL BASEMENT ON 23' X 90' LOT
- **RECENT \$1.3MM IN GUT RENOVATIONS**
- HEAVY FOOT/CAR TRAFFIC
- TRANSIT NEAR MULTIPLE BUS/SUBWAYS (E, M, R) AND MAJOR HIGHWAYS
- **ZONING: C4-2A**
- TAXES: \$73,641/ANNUM