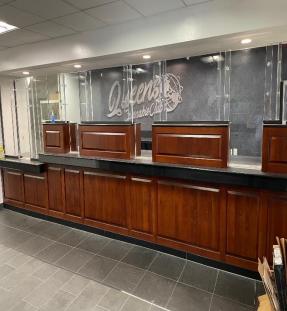

## 4,600 SQUARE FEET PRIME RETAIL/COMMERCIAL WITH OFFICES **30-75 STEINWAY STREET ASTORIA, NY BLOCK 680 LOT 15**

## IDEAL FOR BANK, SHOWROOM AND HIGH-END RETAIL/COMMERCIAL

- 4,600 SF, 3 STORY BUILDING
- FULL BASEMENT ON 23' X 90' LOT
- **RECENT \$1.3MM IN GUT RENOVATIONS**
- HEAVY FOOT/CAR TRAFFIC
- TRANSIT NEAR MULTIPLE BUS/SUBWAYS (E, M, R) AND MAJOR HIGHWAYS
- **ZONING: C4-2A**
- TAXES: \$73,641/ANNUM

FORMERLY OCCUPIED BY ATLANTIC BANK, A DIVISION OF NEW YORK COMMERCIAL BANK (NYSE "NYCB")

**POSSESSION: IMMEDIATE** LEASE PRICE: \$180,000 NNN **SALE PRICE:** \$3,300,000

FOR FURTHER INFORMATION OR INSPECTION CONTACT: